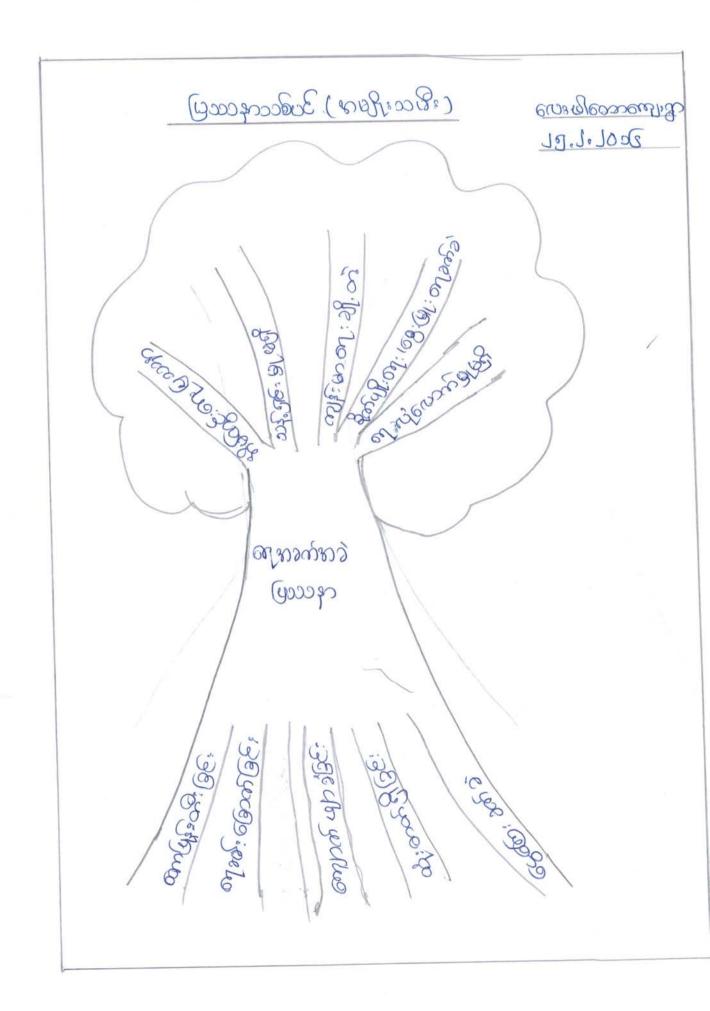

Jeg- J. 2006

all prayer 35 the way of satisfies the burge of a strand the

ens alemonten

သိုးသပ် ဉျက် လေါ်က ပါးက အူးကီး မာတ္မွ ကျော့ တိုင္း ကားကြင္း စာပါးစီတဲ့ ဘီလုံးဘာ 233 ZEG/2224 Em1: MB1 222: (ULAL ZE SEZE 3 - MO2S: အိမ္မိနင်ကျဘည်။ စာပါးဆီ မထိန္လည်း စာပါးဆီ ဘာ ရေား ရော Bup on nog not , geog , nappy yes nog not 35. you 2022: Gloss male: 3169 00. A was son also 20 n