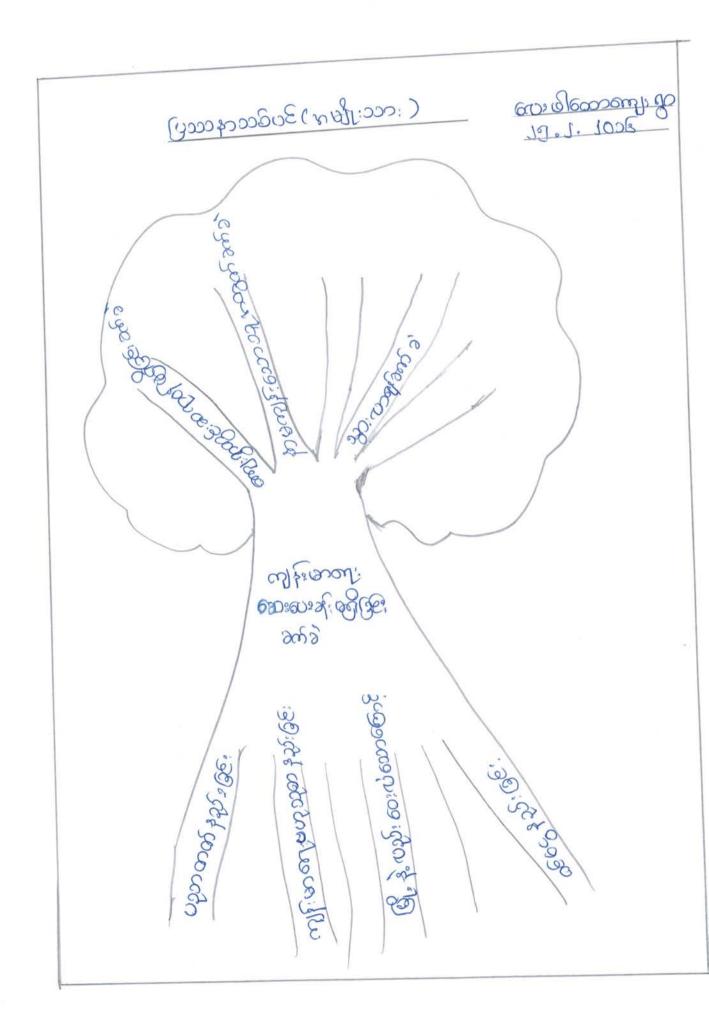

opsige aus: < spessfinge (voges)

" Laurody

ense lean emper

Jeg. J. 1006

Roore due is o agg i con soon dreges wolare of a constrance is a can a ge and the and a constrance of the and a constrance of the and a constrance of the and the added of the

ONER CONCENT SUS SERVER CLASE RINON AD SE CUMENS

Eusergleanergista

Jc. J. J008

earles and not the the second of a grad the solution where the adject of the adject of

expedued 200 by when drosa.

စက္က ကျောက္က ကမ္ ကမ္ကေတာ့ ကားကားကားကားကားကား ကားဖါးထာ ကျောက္က Jo. J. 1006 พยุริเวา นิ. พยู่. ยุลายีบอาราลส์ mallisson we be and we are we are allowed and an min Berimanier j some sogials 2. estag Pravie way sure, ၁၊ အန်းမာတားစားစားန်းမရှိခက်ခဲ 1 ano Be agaras In cuelte: Alazz: wou wa 5+ af: 50 w 23 m al: 20 a g 2" อาซิก์ษณ์เพรริ รอดร์ รอ 4. enpoquedoris ද ආරම්ම සිටිම හැ g. อการ: อาร์ ฟกรี: or preparate 30:01:2002