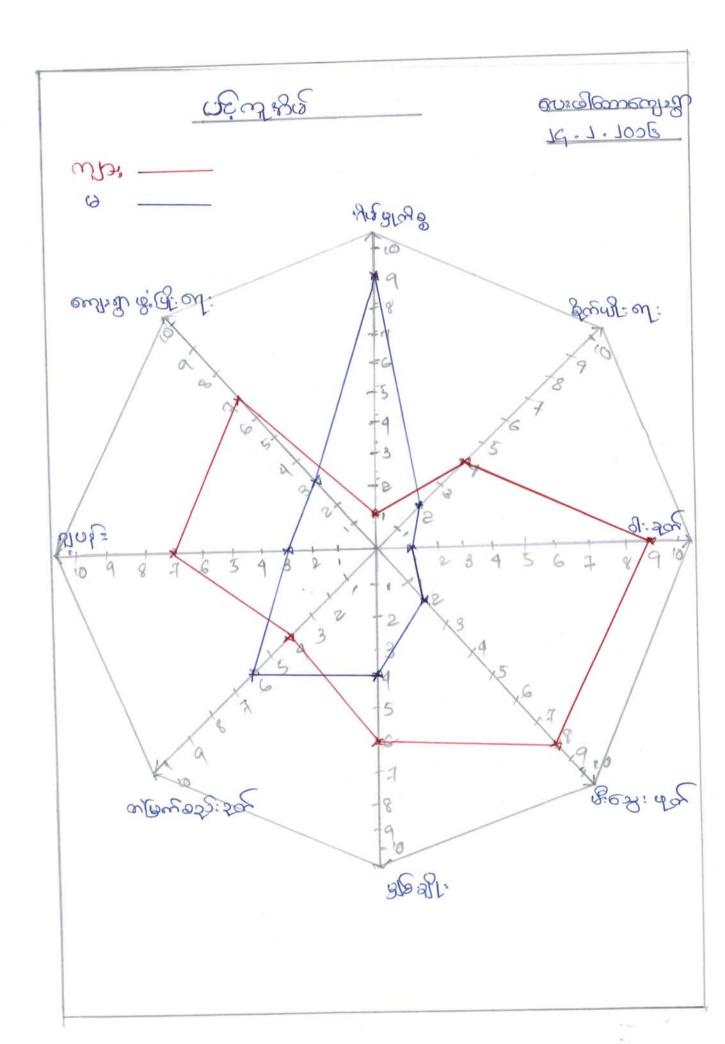

6 w. elamento g JG. J. JO26

en: alean e wit. I what eef. I i avita. Ba Ba Ba Ba

-

Water of and the man of many strated and the ලාංගුලකලන්න 24. J. 2016 utedagearde " . Beardhouge 24) Megar and menden more of all was more the conto " & beco (10) is gos , de gons of the Go & so of the source frenche , if Estor OSC & BO B & 30 Maral ( 100) enlagoon MARINE a " more 1000 & 400 x 9 67 08 6 00 8 3 62 1 85 892 40 09 6 Oros " when the standing of a constant of a superfield and a short and a grant and a ers was 2 5 2 anter 1 ster 25 2 3 an 2m as as un 2 " A B" 20222 Dage a 20 mil ustenedra a baufferustenedener servessags of or my or were a second som size of des year aller " ere con color of a for a

ေလး ဖါ ထောကျေး ဂွာ ကတွင်း အဖွဲ့ အခည်း ချိတ် ဆက် မျှပြုပုံ

19.1.1006

entre woode e g och a by e sus ende le soal & of anous were with the i and ano have energe entrie entrie entrie entries and all entries and entries or the alter grande alle an and alle a grand grand and ende do en overlande ye in aven ende outom eyou 8. 3 6 gor som @ " 8.01 01 0008gm 000 " entre. e un ray 26 strantes and all and entre alle a unas 2 Areyer & nos els with sup as into al " any al george gor some este an erzoda Cutralige of parts , there we dr an sus of cut and sug sug south ADY 302 & at a white all poor by a rola 3 cm 68 89 28 gar som 