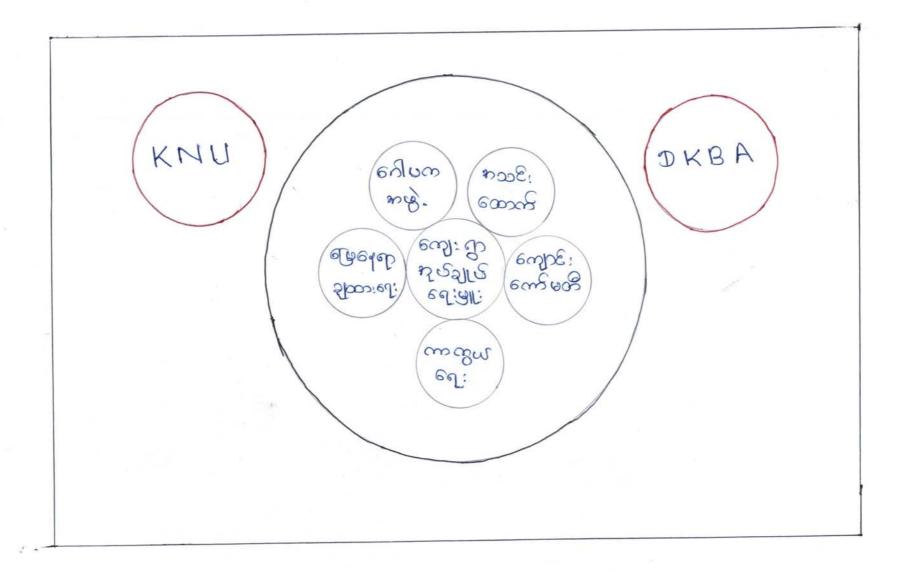

ေလး ဖါ ထောကျေး ဂွာ ကတွင်း အဖွဲ့ အခည်း ချိတ် ဆက် မျှပြုပုံ

19.1.1006

entre woode e g och a by e sus ende le soal & of anous were with the i and ano have energe entrie entrie entrie entries and all entries and entries or the alter grande alle an and alle a grand grand and ende do en overlande ye in aven ende outom eyou 8. 3 6 gor som @ " 8.01 01 0008gm 000 " entre. e un ray 26 strantes and all and entre alle a unas 2 Areyer & nos els with sup as into al " any al george gor some este an erzoda Cutralige of parts , there we dr an sus of cut and sug sug south ADY 302 & at a white all poor by a rola 3 cm 68 89 28 gar som 