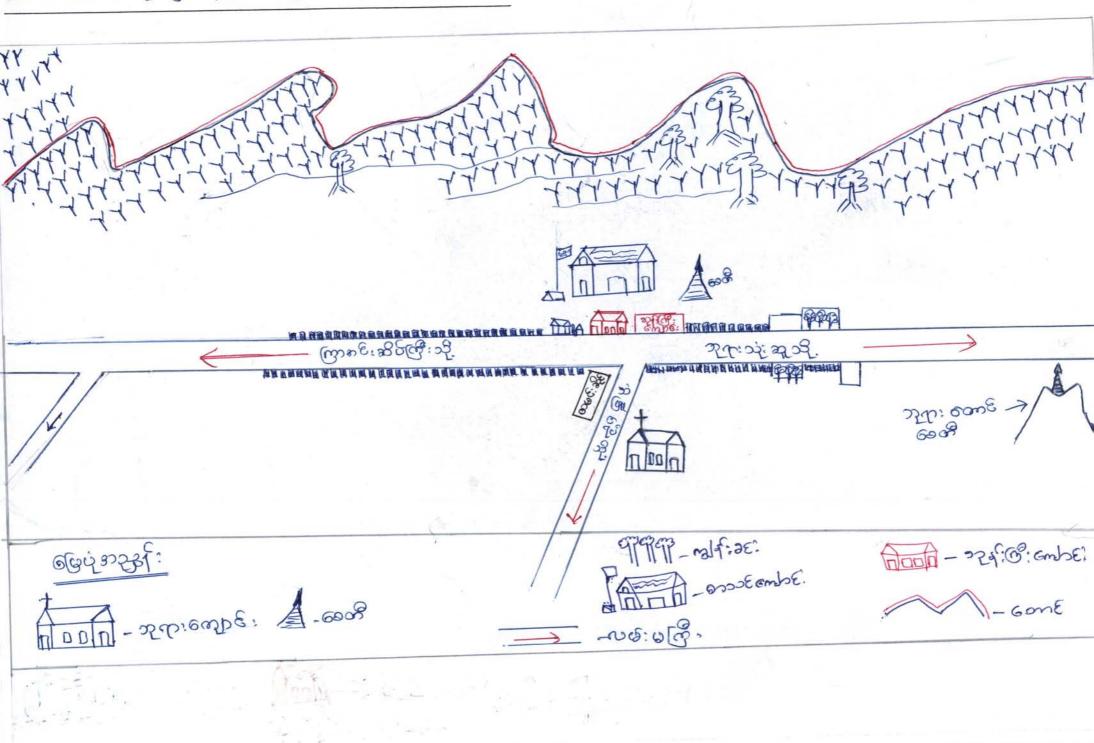

enga

ပေးဖါတောကျော ရှာသည် (တာနား ဆိပ်ကြီးဖြို့မှ (၅၄) ဖို့နေ, နာက္ခတွင် တည်ရှိပြီး ဘက္ခားသိုး အကြီးမှ (၅) နိုင်ခန့် မက္ခာတွင် တည်ခြံပါသည်။ owner companyer of z or (BOO) on h (ade of c ade of SE & un al Bl: ap. (19(000025") gf 3 € 3 af: al Bl: (1) \$\$25: € 6 5 afe လြဘည်။ နာနယ မွန်း မရောစ္စသည် သာဘာဗိပ ကို နို သာဘာ ကြစ်ကြီး အခြက်သန 6mga 22m0 හතුළු හලිව up: a ම. yo: on: අරනුද නංද කාම 2251