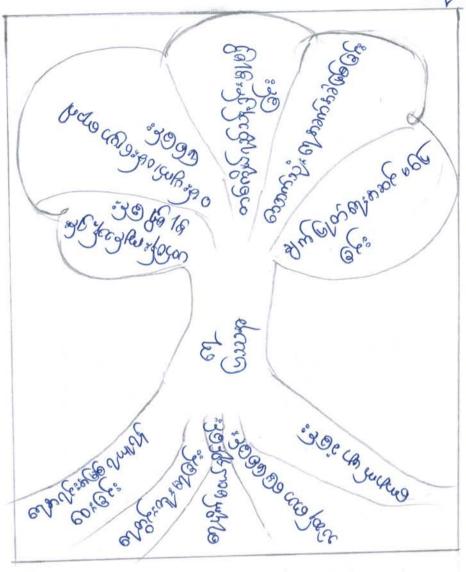

က. အခက်အခဲအတားအဆီးများအားဆွေးနွေးခြင်း - ယခုလက်ရှိအခြေအနေတွင်ဤကျေးရွာဖွံ့ မြိုးတိုးတက်ရေးအတွက် အဓိကအဓက်အခဲအတားအဆီးများသည် မည်သည်များဖြစ်ပါသနည်း(အမျိုးသား/သင်း အနည်းဆုံအဓက်အခဲ ၅ စုစီဖေါ်ပြပါ)

|   | ူသား အဖွဲမှတင်ပြသောအစက်အခဲအ <b>တားအဆီးများ</b> |   | မီး အဖွဲ့မှတင်ပြသောအစက်အစဲအတားအဆီးများ                                                                         |
|---|------------------------------------------------|---|----------------------------------------------------------------------------------------------------------------|
| ٥ | Derox 61 61/2                                  | ٥ | <i>ବ୍ୟବ</i> ୍ର                                                                                                 |
| J | 0.00                                           | J | 1300 ( 1800 60 mb 6 : 43)                                                                                      |
| 9 | क्यिश्म श्रीः (१००:००:१) हिंदी                 |   | क्री: As est, Cops: en: ga: Ag)                                                                                |
| 9 | न्क्रकीः (मान्य्यीः स्थ्राप्तित्र)             | 9 | 8: (2 mg;)                                                                                                     |
| 9 | 8 ( B ( 10 8; )                                | 9 | क्षात्रकाष्ट्र १ क्षेत्रका १ क्षेत्रकार १ क्षेत्रकार १ क्षेत्रकार १ क्षेत्रकार १ क्षेत्रकार १ क्षेत्रकार १ क्ष |

ခ. မ<del>ျှော်မှန်းခြင်း</del>- နောင်လာမည် ( ၅ )နှစ် အတွင်း ကျေးရွာဖွံ့ဖြိုးရေး မျှော်မှန်းလျာထားချက်များအား တင်ပြပါ။

| အမျိုး၁ | ဘးအဖွဲမှတင်ပြသောမျှော်မှန်းချက်များ                                                  |   | ာင်းအဖွဲမှတင်ပြသောမျှော်မှန်းချက်များ       |
|---------|--------------------------------------------------------------------------------------|---|---------------------------------------------|
|         | gast yace philadeless of desp                                                        | 0 | electory on such supergaps                  |
|         | sylvertuelor: co et Bras                                                             | J | 2000 ast 6 644 6 3 Not                      |
|         | 800808000° H: (806 W suboly Unit)                                                    |   | 898,600 896 8 1000                          |
| C       | 00-00-0                                                                              | 9 | क्रिका मुंदा प्रमुक्तीय हुन मिल हुन मिल हुन |
| 9       | 01 835 "<br>00 PE 8 Jul 1 NE 3 Shul 1 57 ( de 15 1 1 1 1 1 1 1 1 1 1 1 1 1 1 1 1 1 1 | 9 | क्षा भी है है दिन हर देन किया १ ति १ १०     |

#### လူထုဗဟိုပြုစီမံကိန်း၊စီမံကိန်းလက်စွဲ အပိုင်း-၃

ဂ. ဤကျေးရွာ၏ လာမည့်( ၄)နှစ်အတွက် ဦးစားပေး ဖွံဖြိုးတိုးတက်မှု လုပ်ငန်း အစီအစဉ်များအားဖေါ်ပြပါ။ (လူထုဗဟိုပြုစီမံကိန်း ရံပုံငွေအတွက် အဆိုပြုသော အစီအစဉ်များကိုဦးစားပေး အဆင့်အလိုက်ဖေါ်ပြင်း ကျန်လူထုဗဟိုပြု စီမံကိန်း ရန်ပုံငွေအရင်းအမြစ်နှင့် မပတ်သက်သည့်အစီအစဉ်များလည်းဖေါ်ပြရန်ဖြစ်သည် )

|    | ကျေးရွာအတွက်ဦးစားပေးဖွံဖြိုး<br>တိုးတက်မှု<br>လုပ်ငန်းစဉ်များ | အဆိုပြုသူ<br>(အမျိုးသားများ/<br>အမျိုးသမီးများ/<br>အမျိုးသား+အမျိုး<br>သမီး) | လူထုဗဟိုပြုစီမံကိန်းအတွက်အ<br>ဆိုပြုသည် (ဦးစားပေးအဆင့်<br>အလိုက် ဖေါ်ပြပါ) | ခန့်မှန်း<br>ကုန်ကျ<br>စရိတ် | အကျိုးခံစား<br>ခွင့်ရှိသူခန့်<br>မှန်းခြေ<br>အရေ<br>အတွက် |
|----|---------------------------------------------------------------|------------------------------------------------------------------------------|----------------------------------------------------------------------------|------------------------------|-----------------------------------------------------------|
| 0  | eu^                                                           | WD#                                                                          | 3                                                                          | 10000000                     | 200                                                       |
| J  | A Colembia of of Ole                                          | MIRAM                                                                        | 4                                                                          | (1)                          | 960                                                       |
| 9  | B: (3)(00)<br>H'Bleusy:03:91,0106                             | Wher a                                                                       | 2                                                                          |                              | 900                                                       |
| 9  | अर्थः अवीः (ex:ex alis)                                       | wp:10                                                                        | q                                                                          |                              | 990                                                       |
| 9  | 80000 BROBE COMPES                                            | ь                                                                            | (6)                                                                        |                              |                                                           |
| G  | 87 × 000 67 67×                                               | use                                                                          | 6                                                                          |                              | al.                                                       |
| 9  | ତ୍ୱେତ୍ତେ ।                                                    | ь                                                                            | 9                                                                          |                              |                                                           |
| ၈  |                                                               |                                                                              |                                                                            |                              |                                                           |
| 6  |                                                               |                                                                              |                                                                            |                              |                                                           |
| 00 |                                                               |                                                                              |                                                                            |                              |                                                           |
| ၁၁ |                                                               |                                                                              |                                                                            | 1,000                        |                                                           |
| ٥  |                                                               |                                                                              | Set Lat a requirement of the latest                                        |                              |                                                           |