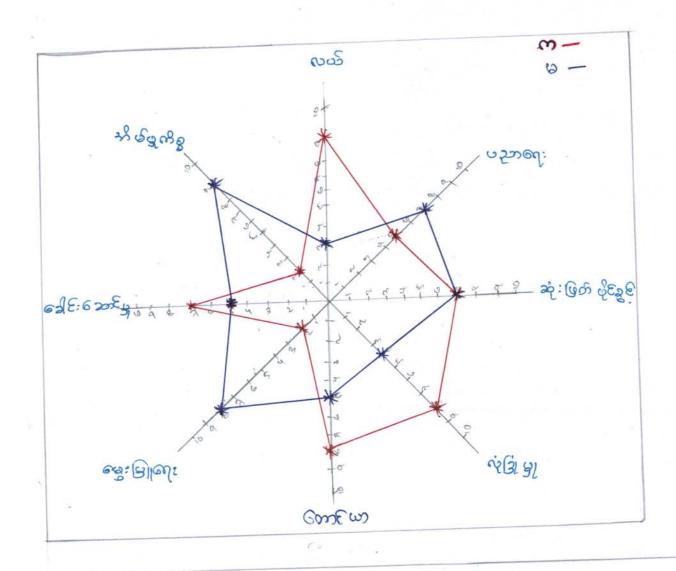

က. အခက်အခဲအတားအဆီးများအားဆွေးနွေးခြင်း - ယခုလက်ရှိအခြေအနေတွင်ဤကျေးရွာဖွံ့ မြိုးတိုးတက်ရေးအတွက် အဓိကအဓက်အခဲအတားအဆီးများသည် မည်သည်များဖြစ်ပါသနည်း(အမျိုးသား/သင်း အနည်းဆုံအဓက်အခဲ ၅ စုစီဖေါ်ပြပါ)

|   | ူသား အဖွဲမှတင်ပြသောအစက်အခဲအ <b>တားအဆီးများ</b> |   | မီး အဖွဲ့မှတင်ပြသောအစက်အစဲအတားအဆီးများ                                                                         |
|---|------------------------------------------------|---|----------------------------------------------------------------------------------------------------------------|
| ٥ | Derox 61 61/2                                  | ٥ | <i>ବ୍ୟବ</i> ୍ର                                                                                                 |
| J | 0.00                                           | J | 1300 ( 1800 60 mb 6 : 43)                                                                                      |
| 9 | क्यिश्म श्रीः (१००:००:१) हिंदी                 |   | क्री: As est, Cops: en: ga: Ag)                                                                                |
| 9 | न्क्रकीः (मान्य्यीः स्थ्राप्तित्र)             | 9 | 8: (2 mg;)                                                                                                     |
| 9 | 8 ( B ( 10 8; )                                | 9 | क्षात्रकाष्ट्र १ क्षेत्रका १ क्षेत्रकार १ क्षेत्रकार १ क्षेत्रकार १ क्षेत्रकार १ क्षेत्रकार १ क्षेत्रकार १ क्ष |

ခ. မ<del>ျှော်မှန်းခြင်း</del>- နောင်လာမည် ( ၅ )နှစ် အတွင်း ကျေးရွာဖွံ့ဖြိုးရေး မျှော်မှန်းလျာထားချက်များအား တင်ပြပါ။

| အမျိုး၁ | ဘးအဖွဲမှတင်ပြသောမျှော်မှန်းချက်များ                                                  |   | ာင်းအဖွဲမှတင်ပြသောမျှော်မှန်းချက်များ       |
|---------|--------------------------------------------------------------------------------------|---|---------------------------------------------|
|         | gast yace philadeless of desp                                                        | 0 | electory on such supergaps                  |
|         | sylvertuelor: co et Bras                                                             | J | 2000 ast 6 644 6 3 Not                      |
|         | 800808000° H: (806 W suboly Unit)                                                    |   | 898,600 896 8 1000                          |
| C       | 00-00-0                                                                              | 9 | क्रिका मुंदा प्रमुक्तीय हुन मिल हुन मिल हुन |
| 9       | 01 835 "<br>00 PE 8 Jul 1 NE 3 Shul 1 57 ( de 15 1 1 1 1 1 1 1 1 1 1 1 1 1 1 1 1 1 1 | 9 | क्षा भी है है दिन हर देन किया १ ति १ १०     |