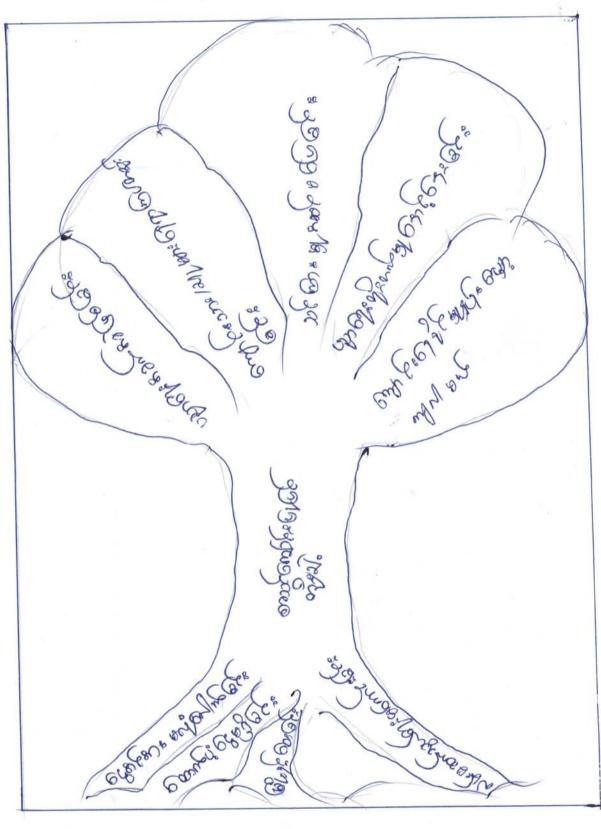

# system 36 mas leurs sognations

( Sweet 7

| 6 | 80 Car 6 & 20 C &              |   | 83 Canes                                           |
|---|--------------------------------|---|----------------------------------------------------|
| 5 | 6886800 80164/m 668            | 0 | 50 30 83 83 68 68 68 68 68 68 68 68 68 68 68 68 68 |
| 1 | Care, 68 8 96 8                |   | cultersons/solonie of the monant & Es:             |
| 3 | B1.96 60 = 66 =                |   | 299 DOB 308 18 18 200                              |
| q | agram as stored of a a a grant | q | opole of: an al 626 64; Ob.                        |
|   |                                | 9 | outles ed by all e suit out what                   |

4 669684200088068