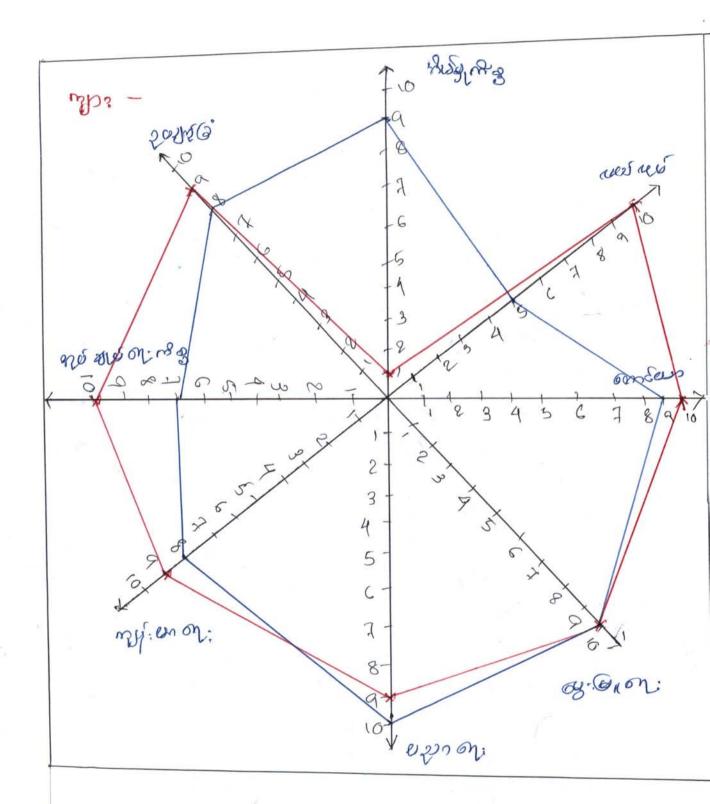

To got the elect Ald are good way suft and your box was also be a per श्रुक क्षेत्र केंद्र केंद्र केंद्र केंद्र केंद्र

क्षेत्रक क्षेत्र के के क्षेत्र क

न. ठम्मिक्किक्ष का करिः

@. edl: Desturbuy (ng - 2)

or gayl: emols erglums (1, g-1)

20. 6 WE DENZE BRUEL NZE & D' AN BE: (19. 1)

29° 2022/2000 2000 2000 2000 2000 (10-21)

25. 802/2800; 20 on p: 20:

20. eul & de al & al & g & sly 20 20 8 2 8 6 5 31/2 201

(checates) you vop?

d. Nhre ange with the

d. enriggen enrigh

n' Chapper enrigh

n' Chapper enrigh

o' alfre April enrigh

n' alfre A

9. 986 mr 30

C. Lestemis

N. 50 eo De E course