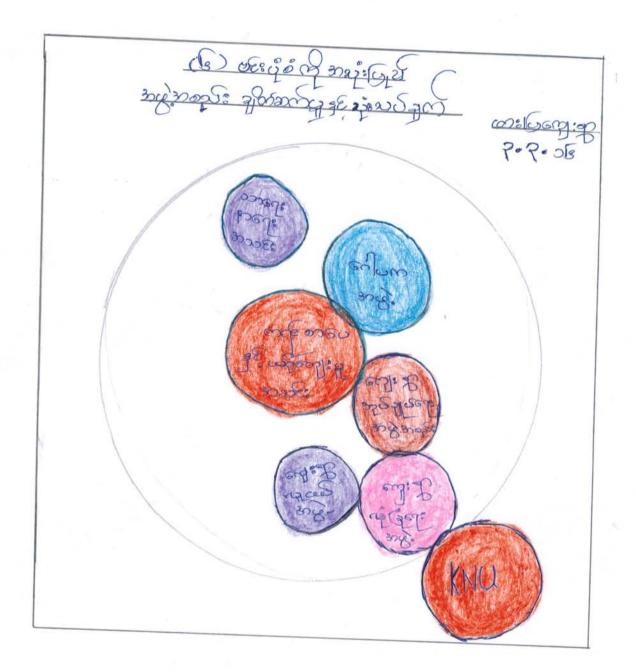

#### कुंक्तार भित्र हैं प्रवृत्ति १

२५% अ द्वी में की पूर्व मुद्दे हुए शुंग गर्छ । जी ११ १० बर्ज की प्राधित कि जिल्ली का जिल्ली का मी का का मार्थ का में हिल्ली हुने हु में हुने

ชายี่เรื่องกาณ์" มาดีเ•ราง: คโท: Q. ผู้อาร์อส์ ใอ มาดีเราญ: คโม: อบ ภู่อาร์อส์ หนึ่งการเรายศ

ભા પંત્ર હજી દ્વી હતુ કોટ: કોડ રશુ ખેદમે કહે રિણ જ ર રહે છે હતી ગર્મા આ પ્રજા કોટ: એક ૧૧ ૧૯મેલુ રિસ્ટિટ ૧ જે ઉદ્દે દ્વા ગર્મા જ હિ જ હિ મહી: જાયુ: કો તિજફ શ્રાલ્ય હતું શિક્ષિજ કુ: કોડ: જ્જાર કાર્મિક શ્રાહ્યો: જાય કોટ: જાયું જ છે છે છે છે.

KMN wdg & off: on , & & , & o by: or 52 end. is 2018: 3 2/6. 20 by: A. W. J. 8E H. eye. 20Ed w3200 og e 200€ Jev @ 20 52.

ude out de majeul. L'es ne: not out de majour gran echou eeu E eul. L aby Mad. gr. le eul. L'Am 80008. 98. 01. en 8: 8: en en 36 noteul. 36 20 81. 2 62 eung ex 8 1 m @ 2 2 2 22.

eynund femen. Det. Noveral of ent. Loc med. Led: want. wy feut. Leg ent. & do A. Je h. W. E exe Ju @ y 20 50,-

ent. is do sto et; est; 2052: ent. I in @ est onto entituring wit als so be entitle of and bake some sources, other 4: mg ex. y. nenewed: 0 252 det. ol. we ent. Ila 18.0° ey €: 2 € 300€ July 22 52.