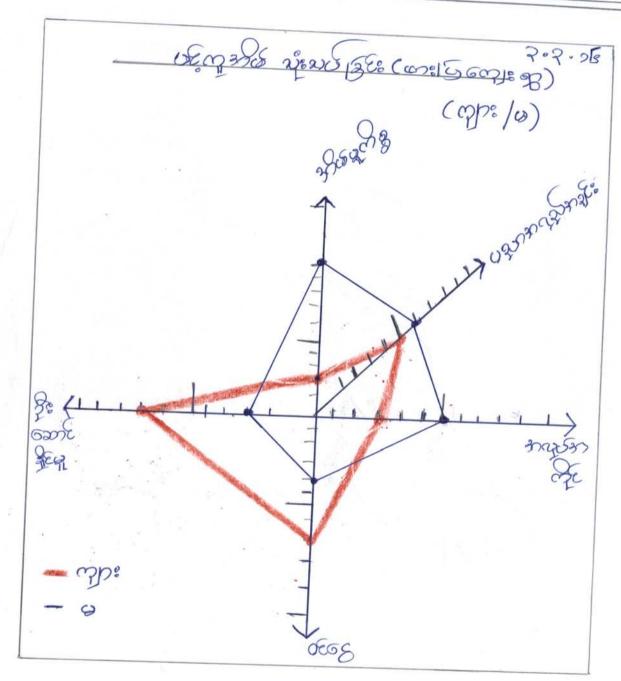

## (2) Whi / A est est www est est est = 36 25 8000 (360

## mus de de la Comos

| 92 | Des REDEN  | क्लेंट्यूट्स                  | Who + a despet |
|----|------------|-------------------------------|----------------|
|    | we are wie | endowings                     | भुत्र १९५५ भ   |
|    | တော့ကာမှီ  | હ્યા: જુદ                     | De 25:3        |
|    | သိုးဘြီး   | 5. 085%<br>graftet<br>graftet | Lewer          |
|    | Bustoner   | ည်း ပစ္စည်း                   | ew:            |
|    | 0          | 300 (2000)                    | (3)<br>342 25; |
|    | 3200000    | modification of               | 13             |
|    | ofewo      | 30000 2 2 8                   |                |

3.3.16