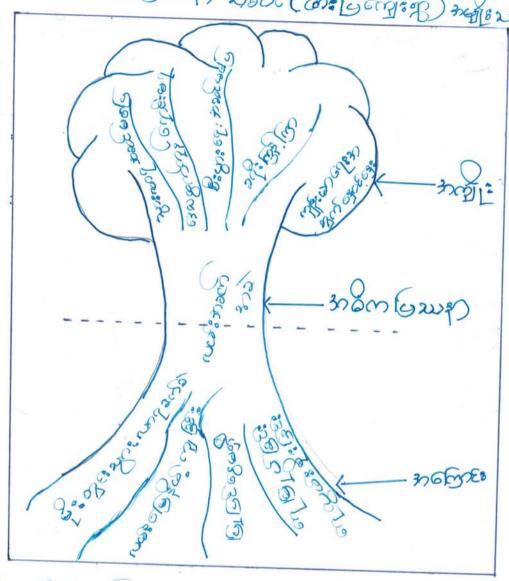

eul: deal E: of end; 4052: Ab.

2.2.56

(a) तिकारी महत्त (काः लिखाने की) अलीह मार्स मार्थी। मह

अधिहराय हेर प्राप्त भीत

| 95         | का लिकार: क्रमहर                          | 95 | soam soa                                                                                                                                                                                                                                                                                                                                                                                                                                                                                                                                                                                                                                                                                                                                                                                                                                                                                                                                                                                                                                                                                                                                                                                                                                                                                                                                                                                                                                                                                                                                                                                                                                                                                                                                                                                                                                                                                                                                                                                                                                                                                                                                                                                                                                                                                                                                                                                                                                                                                                                                                                                                                                                                                                                                                                                                                                                                                                                                                                                                                                   |
|------------|-------------------------------------------|----|--------------------------------------------------------------------------------------------------------------------------------------------------------------------------------------------------------------------------------------------------------------------------------------------------------------------------------------------------------------------------------------------------------------------------------------------------------------------------------------------------------------------------------------------------------------------------------------------------------------------------------------------------------------------------------------------------------------------------------------------------------------------------------------------------------------------------------------------------------------------------------------------------------------------------------------------------------------------------------------------------------------------------------------------------------------------------------------------------------------------------------------------------------------------------------------------------------------------------------------------------------------------------------------------------------------------------------------------------------------------------------------------------------------------------------------------------------------------------------------------------------------------------------------------------------------------------------------------------------------------------------------------------------------------------------------------------------------------------------------------------------------------------------------------------------------------------------------------------------------------------------------------------------------------------------------------------------------------------------------------------------------------------------------------------------------------------------------------------------------------------------------------------------------------------------------------------------------------------------------------------------------------------------------------------------------------------------------------------------------------------------------------------------------------------------------------------------------------------------------------------------------------------------------------------------------------------------------------------------------------------------------------------------------------------------------------------------------------------------------------------------------------------------------------------------------------------------------------------------------------------------------------------------------------------------------------------------------------------------------------------------------------------------------------|
| <b>D</b> " | हुं है कि हु की है एक है। के अपने हैं।    | 2  | काः राजा ह्याः अक्ट                                                                                                                                                                                                                                                                                                                                                                                                                                                                                                                                                                                                                                                                                                                                                                                                                                                                                                                                                                                                                                                                                                                                                                                                                                                                                                                                                                                                                                                                                                                                                                                                                                                                                                                                                                                                                                                                                                                                                                                                                                                                                                                                                                                                                                                                                                                                                                                                                                                                                                                                                                                                                                                                                                                                                                                                                                                                                                                                                                                                                        |
| 10         | अवः एकि दे क् और् उद्दे                   | 1  | 2 6 6 m                                                                                                                                                                                                                                                                                                                                                                                                                                                                                                                                                                                                                                                                                                                                                                                                                                                                                                                                                                                                                                                                                                                                                                                                                                                                                                                                                                                                                                                                                                                                                                                                                                                                                                                                                                                                                                                                                                                                                                                                                                                                                                                                                                                                                                                                                                                                                                                                                                                                                                                                                                                                                                                                                                                                                                                                                                                                                                                                                                                                                                    |
| 7.         | 10 to east of                             | 7  |                                                                                                                                                                                                                                                                                                                                                                                                                                                                                                                                                                                                                                                                                                                                                                                                                                                                                                                                                                                                                                                                                                                                                                                                                                                                                                                                                                                                                                                                                                                                                                                                                                                                                                                                                                                                                                                                                                                                                                                                                                                                                                                                                                                                                                                                                                                                                                                                                                                                                                                                                                                                                                                                                                                                                                                                                                                                                                                                                                                                                                            |
|            |                                           |    | esterd<br>esterd<br>esterd<br>esterd<br>esterd<br>esterd<br>esterd<br>esterd<br>esterd<br>esterd<br>esterd<br>esterd<br>esterd<br>esterd<br>esterd<br>esterd<br>esterd<br>esterd<br>esterd<br>esterd<br>esterd<br>esterd<br>esterd<br>esterd<br>esterd<br>esterd<br>esterd<br>esterd<br>esterd<br>esterd<br>esterd<br>esterd<br>esterd<br>esterd<br>esterd<br>esterd<br>esterd<br>esterd<br>esterd<br>esterd<br>esterd<br>esterd<br>esterd<br>esterd<br>esterd<br>esterd<br>esterd<br>esterd<br>esterd<br>esterd<br>esterd<br>esterd<br>esterd<br>esterd<br>esterd<br>esterd<br>esterd<br>esterd<br>esterd<br>esterd<br>esterd<br>esterd<br>esterd<br>esterd<br>esterd<br>esterd<br>esterd<br>esterd<br>esterd<br>esterd<br>esterd<br>esterd<br>esterd<br>esterd<br>esterd<br>esterd<br>esterd<br>esterd<br>esterd<br>esterd<br>esterd<br>esterd<br>esterd<br>esterd<br>esterd<br>esterd<br>esterd<br>esterd<br>esterd<br>esterd<br>esterd<br>esterd<br>esterd<br>esterd<br>esterd<br>esterd<br>esterd<br>esterd<br>esterd<br>esterd<br>esterd<br>esterd<br>esterd<br>esterd<br>esterd<br>esterd<br>esterd<br>esterd<br>esterd<br>esterd<br>esterd<br>esterd<br>esterd<br>esterd<br>esterd<br>esterd<br>esterd<br>esterd<br>esterd<br>esterd<br>esterd<br>esterd<br>esterd<br>esterd<br>esterd<br>esterd<br>esterd<br>esterd<br>esterd<br>esterd<br>esterd<br>esterd<br>esterd<br>esterd<br>esterd<br>esterd<br>esterd<br>esterd<br>esterd<br>esterd<br>esterd<br>esterd<br>esterd<br>esterd<br>esterd<br>esterd<br>esterd<br>esterd<br>esterd<br>esterd<br>esterd<br>esterd<br>esterd<br>esterd<br>esterd<br>esterd<br>esterd<br>esterd<br>esterd<br>esterd<br>esterd<br>esterd<br>esterd<br>esterd<br>esterd<br>esterd<br>esterd<br>esterd<br>esterd<br>esterd<br>esterd<br>esterd<br>esterd<br>esterd<br>esterd<br>esterd<br>esterd<br>esterd<br>esterd<br>esterd<br>esterd<br>esterd<br>esterd<br>esterd<br>esterd<br>esterd<br>esterd<br>esterd<br>esterd<br>esterd<br>esterd<br>esterd<br>esterd<br>esterd<br>esterd<br>esterd<br>esterd<br>esterd<br>esterd<br>esterd<br>esterd<br>esterd<br>esterd<br>esterd<br>esterd<br>esterd<br>esterd<br>esterd<br>esterd<br>esterd<br>esterd<br>esterd<br>esterd<br>esterd<br>esterd<br>esterd<br>esterd<br>esterd<br>esterd<br>esterd<br>esterd<br>esterd<br>esterd<br>esterd<br>esterd<br>esterd<br>esterd<br>esterd<br>esterd<br>esterd<br>esterd<br>esterd<br>esterd<br>esterd<br>esterd<br>esterd<br>esterd<br>esterd<br>esterd<br>esterd<br>esterd<br>esterd<br>esterd<br>esterd<br>esterd<br>esterd<br>esterd<br>esterd<br>esterd<br>esterd<br>esterd<br>esterd<br>esterd<br>esterd<br>esterd<br>esterd<br>esterd<br>esterd<br>esterd<br>esterd<br>esterd<br>esterd<br>esterd<br>esterd<br>esterd<br>esterd<br>esterd<br>esterd<br>esterd<br>esterd<br>esterd<br>esterd<br>esterd<br>esterd<br>esterd<br>esterd<br>esterd<br>esterd<br>esterd<br>esterd<br>esterd<br>esterd<br>esterd<br>esterd<br>esterd<br>esterd<br>esterd<br>esterd<br>esterd<br>esterd<br>esterd<br>esterd<br>es |
| 9"         | ed 18 18 18 18 18 18 18 18 18 18 18 18 18 |    | Mischell suchell                                                                                                                                                                                                                                                                                                                                                                                                                                                                                                                                                                                                                                                                                                                                                                                                                                                                                                                                                                                                                                                                                                                                                                                                                                                                                                                                                                                                                                                                                                                                                                                                                                                                                                                                                                                                                                                                                                                                                                                                                                                                                                                                                                                                                                                                                                                                                                                                                                                                                                                                                                                                                                                                                                                                                                                                                                                                                                                                                                                                                           |

# अति ग्रेटः र्रेकः प्रकृः नीः

Lil anarg Ahi ar serany Bes Si Tegel Ahi Tuer Bes Til oras em Ahi B. Bes Ji oras em Ahi B. Bes Ji oras Ahi Or Co Bes

|                                           | 1 0 0                                        |
|-------------------------------------------|----------------------------------------------|
| अभी: काः अभी: ने कहिल्का अन्य             | भर्भी: 20 है: अले ने कहिल्या                 |
| भारे भाषा : भाषा : स्ति                   | भग्धा भाषाः भाषाः स्था                       |
| 2 hare: no; a, an; newe;                  | cex: e): a @ 62 ' φ)  ωλε: αν ed: εν ου εν η |
| 7 ewl. L. n. n. e. ed. n. 2               | 1 Pans. nommon                               |
|                                           | oewe:<br>(a,au. @ a E red es elections       |
| 68 (ew. edag. 1wl.1gm) 3 eden: eo ed. ede |                                              |
| 9 em 8: ( Ana 6.)                         | (objevny)<br>ded nomen?                      |
| 3 2052' La (ACUE.)                        | J nooved: (asseembe.                         |
|                                           |                                              |

| 3) 4 [:27:374] 4 00 8 6 6 25                                                                                   | मेर्जी: यह मेर्ज न करिल्या |
|----------------------------------------------------------------------------------------------------------------|----------------------------|
| 6 भूतिक भीट्या की कार्या के किए की किए क | ब्रम्भिक्ष स्थल भूगः       |
| 2 Lage: ajan: Log red.                                                                                         | 2 8000 Ab. 18 318.         |
| on. no ged a 52 -                                                                                              | sound: Alv. ward           |
| 7 ewl. Labe: (72) 26                                                                                           | 7 ed 20, of , & we. eo.    |
|                                                                                                                | es Ja52-                   |
| 60 Ja 52.                                                                                                      | 3 as Li. B. WE. color      |
| w ngesse atjé,<br>d esse enle: 100€eou                                                                         | d cube: every doide        |
| 200000                                                                                                         | @ 25. 6 00 Ja 25.          |
| g nobjøge ov 352                                                                                               | 9 20 360 80 0 52 8 6       |
| es arg: 1 es: 6 bors est                                                                                       | 37425.                     |
| @42. 6,00 JA 52-                                                                                               |                            |
|                                                                                                                |                            |
|                                                                                                                |                            |