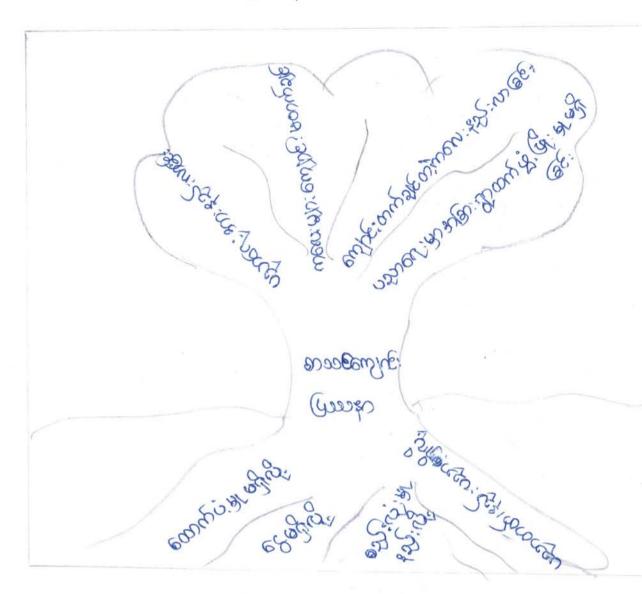

# (7) The wealth of a so of a for a so of a for a so of the soul of a soul of

- ( ) Ji: weutide
- (7) neswurd:eutist
- (5) egless g: ewl: &
- (d) y: ear st ent: de
- क वी:री.कार कार्यकार:या
- (B) en E: 6m): 3p

# (ട്) പ്രി:തല്പി:ധില്യ കാളുള്ള കാടിയുന്നുന്നു

- 11:00 m/ grey Geograph 2m/2/2 (2.1600) 2000
- ကြောဂျကာည်း - မြီးထယေါ်းပြာလို့ နာမင့်၌ ဆုံး ကမော်ယူဇန်ထွင့်၏ နာက်ဘို နာ - ၌ ဂွိမြာ
- not sold man was a constant with a constant of many and the sold man was a sold of the sold man was a sold of the constant of