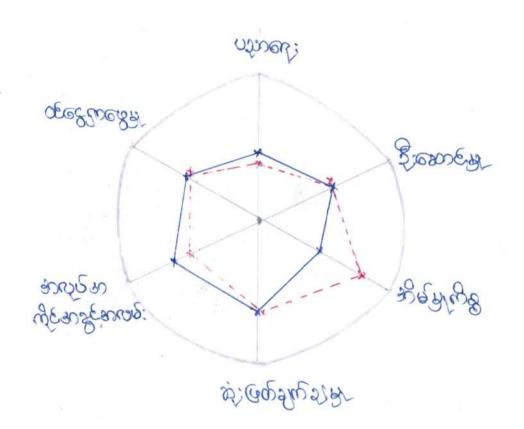

| र् | 876 me. '3000        | नम्ब       | B: 01253252                                                     | വധു  | कि प्रमा | For  | 30 m633:03) :                                                                                                                                                                                                                                                                                                                                                                                                                                                                                                                                                                                                                                                                                                                                                                                                                                                                                                                                                                                                                                                                                                                                                                                                                                                                                                                                                                                                                                                                                                                                                                                                                                                                                                                                                                                                                                                                                                                                                                                                                                                                                                                                                                                                                                                                                                                                                                                                                                                                                                                                                                                                                                                                                                                                                                                                                                                                                                         |
|----|----------------------|------------|-----------------------------------------------------------------|------|----------|------|-----------------------------------------------------------------------------------------------------------------------------------------------------------------------------------------------------------------------------------------------------------------------------------------------------------------------------------------------------------------------------------------------------------------------------------------------------------------------------------------------------------------------------------------------------------------------------------------------------------------------------------------------------------------------------------------------------------------------------------------------------------------------------------------------------------------------------------------------------------------------------------------------------------------------------------------------------------------------------------------------------------------------------------------------------------------------------------------------------------------------------------------------------------------------------------------------------------------------------------------------------------------------------------------------------------------------------------------------------------------------------------------------------------------------------------------------------------------------------------------------------------------------------------------------------------------------------------------------------------------------------------------------------------------------------------------------------------------------------------------------------------------------------------------------------------------------------------------------------------------------------------------------------------------------------------------------------------------------------------------------------------------------------------------------------------------------------------------------------------------------------------------------------------------------------------------------------------------------------------------------------------------------------------------------------------------------------------------------------------------------------------------------------------------------------------------------------------------------------------------------------------------------------------------------------------------------------------------------------------------------------------------------------------------------------------------------------------------------------------------------------------------------------------------------------------------------------------------------------------------------------------------------------------------------|
|    |                      |            | สษามุธ์มา อาช์อ                                                 | min. | W        | 3/10 | entituende:                                                                                                                                                                                                                                                                                                                                                                                                                                                                                                                                                                                                                                                                                                                                                                                                                                                                                                                                                                                                                                                                                                                                                                                                                                                                                                                                                                                                                                                                                                                                                                                                                                                                                                                                                                                                                                                                                                                                                                                                                                                                                                                                                                                                                                                                                                                                                                                                                                                                                                                                                                                                                                                                                                                                                                                                                                                                                                           |
| 9. | ang Men Diagram      | 2 Broker   | ลอก พราย มนอบอย์<br>มนาก ฉบบอบ มนาธ                             |      | ,-       |      | 8/2000 AN                                                                                                                                                                                                                                                                                                                                                                                                                                                                                                                                                                                                                                                                                                                                                                                                                                                                                                                                                                                                                                                                                                                                                                                                                                                                                                                                                                                                                                                                                                                                                                                                                                                                                                                                                                                                                                                                                                                                                                                                                                                                                                                                                                                                                                                                                                                                                                                                                                                                                                                                                                                                                                                                                                                                                                                                                                                                         |
|    |                      |            |                                                                 | 26   | 22       | 40   |                                                                                                                                                                                                                                                                                                                                                                                                                                                                                                                                                                                                                                                                                                                                                                                                                                                                                                                                                                                                                                                                                                                                                                                                                                                                                                                                                                                                                                                                                                                                                                                                                                                                                                                                                                                                                                                                                                                                                                                                                                                                                                                                                                                                                                                                                                                                                                                                                                                                                                                                                                                                                                                                                                                                                                                                                                                                                                                       |
| 9  | vem & & (Spider wed) | Ligators.  | คะเอเกราอรม เรอส<br>ขบาวจุรบบคุม ปกร<br>อุโบร์ อรม ชาวช         | ða   | 22       | දුණ  | भूतिक कत्रम् अस्ति<br>इस्ट्रीड प्रमुक्ति हैं<br>इस्ट्रीड प्रमुक्ति कर्                                                                                                                                                                                                                                                                                                                                                                                                                                                                                                                                                                                                                                                                                                                                                                                                                                                                                                                                                                                                                                                                                                                                                                                                                                                                                                                                                                                                                                                                                                                                                                                                                                                                                                                                                                                                                                                                                                                                                                                                                                                                                                                                                                                                                                                                                                                                                                                                                                                                                                                                                                                                                                                                                                                                                                                                                                                |
|    | എന്:പ്രസ്ത്രാക്:ചര്  |            | acut 2000 80126                                                 |      | 1        | 1    | अधीरकाः । कर्षे                                                                                                                                                                                                                                                                                                                                                                                                                                                                                                                                                                                                                                                                                                                                                                                                                                                                                                                                                                                                                                                                                                                                                                                                                                                                                                                                                                                                                                                                                                                                                                                                                                                                                                                                                                                                                                                                                                                                                                                                                                                                                                                                                                                                                                                                                                                                                                                                                                                                                                                                                                                                                                                                                                                                                                                                                                                                                                       |
| (8 | (Se):                | skop ach   | सिट एटेंग्ट्रिक्ट इस्ट्रिक्ट<br>इस्ट्रिक्ट इस्ट्रिक्ट           | 37   | 22       | ୱର   | लिंडबळक्षेत्रपुर<br>क्षेत्रक्ष्यातुर्गिस<br>इप्रहास्त्रक्षिस                                                                                                                                                                                                                                                                                                                                                                                                                                                                                                                                                                                                                                                                                                                                                                                                                                                                                                                                                                                                                                                                                                                                                                                                                                                                                                                                                                                                                                                                                                                                                                                                                                                                                                                                                                                                                                                                                                                                                                                                                                                                                                                                                                                                                                                                                                                                                                                                                                                                                                                                                                                                                                                                                                                                                                                                                                                          |
| 2  | Gooden Traes         | वेशनु. केश | क्ष्मिण्येश्वरकाग्रह्मिक<br>इप्रमन्द्र क्ष्मिक्ष्म क्रीन्       | ē.   |          |      | CA CA CANA CANA CANA CANA CANA CANA CAN                                                                                                                                                                                                                                                                                                                                                                                                                                                                                                                                                                                                                                                                                                                                                                                                                                                                                                                                                                                                                                                                                                                                                                                                                                                                                                                                                                                                                                                                                                                                                                                                                                                                                                                                                                                                                                                                                                                                                                                                                                                                                                                                                                                                                                                                                                                                                                                                                                                                                                                                                                                                                                                                                                                                                                                                                                                                               |
|    |                      |            |                                                                 | 37   | 25       | 90   | eb>                                                                                                                                                                                                                                                                                                                                                                                                                                                                                                                                                                                                                                                                                                                                                                                                                                                                                                                                                                                                                                                                                                                                                                                                                                                                                                                                                                                                                                                                                                                                                                                                                                                                                                                                                                                                                                                                                                                                                                                                                                                                                                                                                                                                                                                                                                                                                                                                                                                                                                                                                                                                                                                                                                                                                                                                                                                                                                                   |
| 0) | Cwapers Pampi        | بها        | 8.<br>8<br>8<br>3000 3000 350<br>3000 3000 350<br>2000 3000 300 | \$   |          |      | 2/25: @was<br>of series<br>or of sups<br>or of sups<br>or of sups<br>or of sups<br>of su |
|    |                      |            |                                                                 | n    | 20       | 96   |                                                                                                                                                                                                                                                                                                                                                                                                                                                                                                                                                                                                                                                                                                                                                                                                                                                                                                                                                                                                                                                                                                                                                                                                                                                                                                                                                                                                                                                                                                                                                                                                                                                                                                                                                                                                                                                                                                                                                                                                                                                                                                                                                                                                                                                                                                                                                                                                                                                                                                                                                                                                                                                                                                                                                                                                                                                                                                                       |