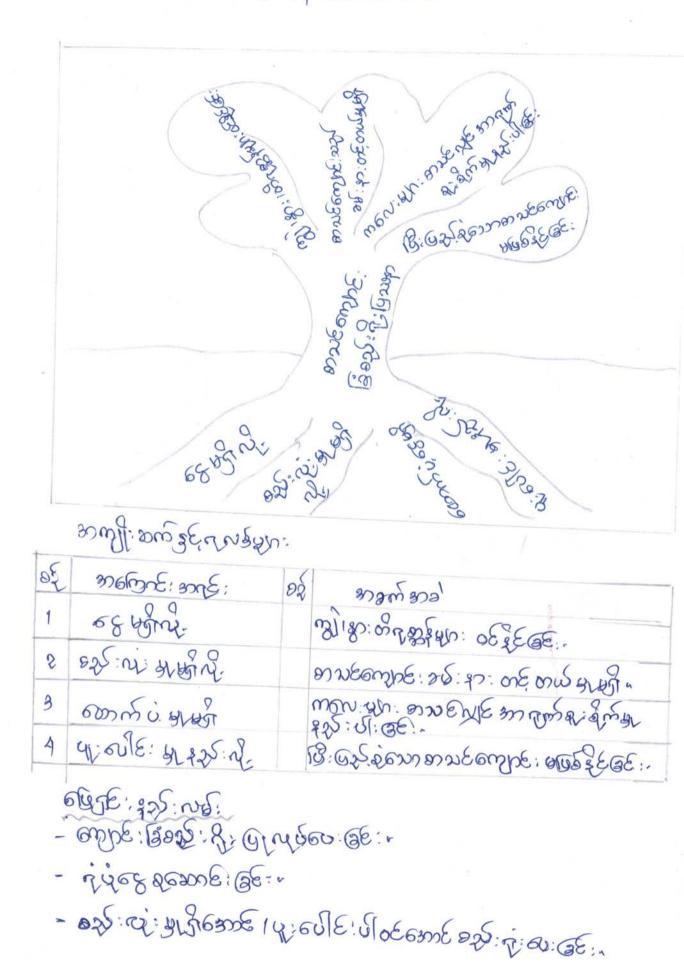

| 82 | 3020003338                   | ma        | \$:0,258-6 2 | 00 | 50 | Dut | 524            | 9780683-55                                                                                                                                                                                                                                                                                                                                                                                                                                                                                                                                                                                                                                                                                                                                                                                                                                                                                                                                                                                                                                                                                                                                                                                                                                                                                                                                                                                                                                                                                                                                                                                                                                                                                                                                                                                                                                                                                                                                                                                                                                                                                                                     |
|----|------------------------------|-----------|--------------|----|----|-----|----------------|--------------------------------------------------------------------------------------------------------------------------------------------------------------------------------------------------------------------------------------------------------------------------------------------------------------------------------------------------------------------------------------------------------------------------------------------------------------------------------------------------------------------------------------------------------------------------------------------------------------------------------------------------------------------------------------------------------------------------------------------------------------------------------------------------------------------------------------------------------------------------------------------------------------------------------------------------------------------------------------------------------------------------------------------------------------------------------------------------------------------------------------------------------------------------------------------------------------------------------------------------------------------------------------------------------------------------------------------------------------------------------------------------------------------------------------------------------------------------------------------------------------------------------------------------------------------------------------------------------------------------------------------------------------------------------------------------------------------------------------------------------------------------------------------------------------------------------------------------------------------------------------------------------------------------------------------------------------------------------------------------------------------------------------------------------------------------------------------------------------------------------|
| B  | Rigiono Diagra               |           |              | سر | 5  | 6   | est            | 4. 200: 200%                                                                                                                                                                                                                                                                                                                                                                                                                                                                                                                                                                                                                                                                                                                                                                                                                                                                                                                                                                                                                                                                                                                                                                                                                                                                                                                                                                                                                                                                                                                                                                                                                                                                                                                                                                                                                                                                                                                                                                                                                                                                                                                   |
|    |                              | 13° 50 18 |              | 4  | D  | 41  | 81             | 47522 25. 820,<br>87925: 482;<br>2)05 Don ry bonz<br>2)05 Don ry bonz<br>M                                                                                                                                                                                                                                                                                                                                                                                                                                                                                                                                                                                                                                                                                                                                                                                                                                                                                                                                                                                                                                                                                                                                                                                                                                                                                                                                                                                                                                                                                                                                                                                                                                                                                                                                                                                                                                                                                                                                                                                                                                                     |
| 2  | 202 /4<br>mm 22:200<br>50.   | w.c.k     |              | 40 |    |     | 81             | 8747:29:125<br>8747:29:125<br>8765/ 8765 8745<br>8765/ 825 220<br>965/ 8925 220<br>295/ 12665<br>295/ 12665<br>295/ 12665                                                                                                                                                                                                                                                                                                                                                                                                                                                                                                                                                                                                                                                                                                                                                                                                                                                                                                                                                                                                                                                                                                                                                                                                                                                                                                                                                                                                                                                                                                                                                                                                                                                                                                                                                                                                                                                                                                                                                                                                      |
|    | Geographie<br>Problem Tree)  | W. S. W   |              | 40 | 41 | 5   |                | 622:62-00:637<br>8063 800 800<br>803410: 12m<br>41:67: 182m<br>62: 6008: 182m<br>62: 6008: 182<br>62: 25,04:<br>4:20: 35,04:                                                                                                                                                                                                                                                                                                                                                                                                                                                                                                                                                                                                                                                                                                                                                                                                                                                                                                                                                                                                                                                                                                                                                                                                                                                                                                                                                                                                                                                                                                                                                                                                                                                                                                                                                                                                                                                                                                                                                                                                   |
| 8  | Matric<br>Natric<br>Kanhing) | 15.5.16   |              | 40 | ધા | g   | 8 8 8 8<br>8 8 | milia 242 2000 100 milia 200 milia 2 |

ပအောက်ကို ကျောက်က ကျောက်ကို ဘက်လာလက်ရောက် えいいしとうがえき ていうない: 225 vermming: env: groze 2925: exage Oul 225. No: 05: 20 m 200 07 - groge: No: 412: 225 66 21: No: 1950: No. en: en ellere: din: after divisione that: no. din: du de வை கிறையில் திரைவில் கிற்ற குவில் பிருகி கிறையில் 3) ອີກ: ອາຊາ, ສາ. ມີ. ອີກາ ເຊີ່ອກ ອໂຍສາ: ເບຍ ເອີ້ອງ ເຊື່ອນ ເຊື່ອນ ເຊື່ອນ ເຊື່ອນ ເຊື່ອນ ເຊື່ອນ ເຊື່ອນ ເຊື່ອນ ເຊື 62hE. ගුළ ලේ. ඒ නා: විදුහඳ දිළ නොළ හම 62 හි හැදි. වේ නැලිළ contand vis: un: us note: <math>vs g g g z goophe z Bulles.21€: 1007: - \$14m219: [45 J/m 358: 240: 03€00:03€ (000:05: 25: 210: 4 சிலானதுக் கை: an: இவுக் வல் வாரும். 12 வாக்ற இல் y யித்பல อก: นย์มา: me อมาญ. ออะกาศกามมี. ออกมาใปไก () หัวรี คืออก  $\mathcal{M}(\mathcal{M}_{2}, \mathcal{G}_{1}, \mathcal{O}_{2}, \mathcal{O}_{2}$ ¥10. 19€, 643: 100 (B. 3) 200 ສາ 2) ໃນໃກ ເວລາ ທາ 3 E 20 ພີ (B. m) m 2 (B). enny sites - entrigrende: fr en gringe sould some are are and son y proje vienning sige esprage vienning ughel - stampe es  $\eta_{2}$   $g_{2} - ed v_{1} - ed v_{2} - ed$ みらかかれ; 69 303かかう みじしょう.