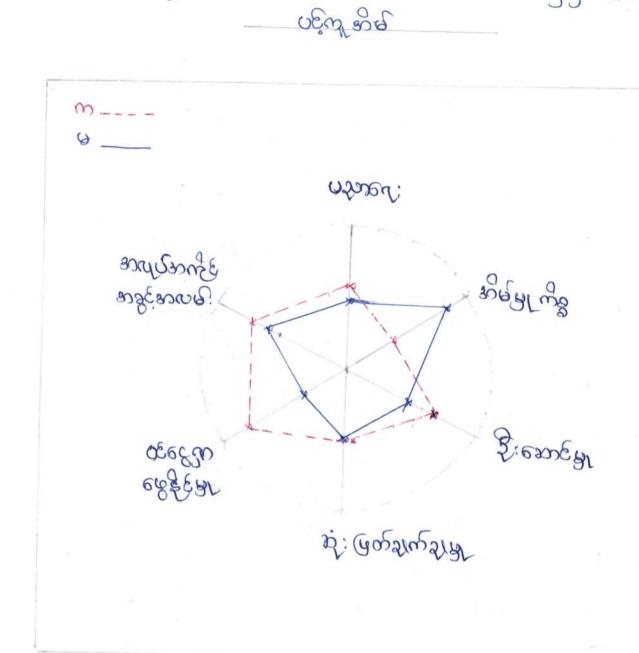

( දා സൂത്യപ്പാല് പിൽ സെ സുഷ്യ മുട്ടാമില് ஆട്. හന് നുത്തി പ്രതിക് സുറ്റ് പുട്ടാമു PSA/PRA തേള് പുട്ടുവര്ം

| হুই  | 97697E : 976966                                      | (Jeg             | 2:00262062                                                                | One  | en the | - 24C             | 308 mozz. 63: 20 mgm                                                                                                                                                                                                                                                                                                                                                                                                                                                                                                                                                                                                                                                                                                                                                                                                                                                                                                                                                                                                                                                                                                                                                                                                                                                                                                                                                                                                                                                                                                                                                                                                                                                                                                                                                                                                                                                                                                                                                                                                                                                                                                                                                                                                                            |
|------|------------------------------------------------------|------------------|---------------------------------------------------------------------------|------|--------|-------------------|-------------------------------------------------------------------------------------------------------------------------------------------------------------------------------------------------------------------------------------------------------------------------------------------------------------------------------------------------------------------------------------------------------------------------------------------------------------------------------------------------------------------------------------------------------------------------------------------------------------------------------------------------------------------------------------------------------------------------------------------------------------------------------------------------------------------------------------------------------------------------------------------------------------------------------------------------------------------------------------------------------------------------------------------------------------------------------------------------------------------------------------------------------------------------------------------------------------------------------------------------------------------------------------------------------------------------------------------------------------------------------------------------------------------------------------------------------------------------------------------------------------------------------------------------------------------------------------------------------------------------------------------------------------------------------------------------------------------------------------------------------------------------------------------------------------------------------------------------------------------------------------------------------------------------------------------------------------------------------------------------------------------------------------------------------------------------------------------------------------------------------------------------------------------------------------------------------------------------------------------------|
| ŋ.   | ME: MALSI<br>Resource map                            | 8                | 660226228<br>& ' 3020 239<br>WON 32629<br>666022627<br>9660022627<br>9262 | 5 MM | 41     | ଟ୍ଟ <u></u><br>୫। |                                                                                                                                                                                                                                                                                                                                                                                                                                                                                                                                                                                                                                                                                                                                                                                                                                                                                                                                                                                                                                                                                                                                                                                                                                                                                                                                                                                                                                                                                                                                                                                                                                                                                                                                                                                                                                                                                                                                                                                                                                                                                                                                                                                                                                                 |
|      | Mygg: yo:<br>Baf 205gos<br>BE:<br>Wealth<br>Ranking) |                  | - 66 N 2 SAN<br>376 &<br>376 &<br>376 &<br>376 &<br>376 &<br>376 &        | 40   | 41     | 81                | 6 m : p m y g g g g g g g g g g g g g g g g g g                                                                                                                                                                                                                                                                                                                                                                                                                                                                                                                                                                                                                                                                                                                                                                                                                                                                                                                                                                                                                                                                                                                                                                                                                                                                                                                                                                                                                                                                                                                                                                                                                                                                                                                                                                                                                                                                                                                                                                                                                                                                                                                                                                                                 |
| 9    | PSZZE Grzze<br>(Seasonal<br>Calendar)                | 8                | 2018<br>2018<br>2018<br>2018<br>2018<br>2018<br>2018<br>2018              | 40   | 41     | 81                | 7282022myli:<br>25240210566<br>97662818145<br>3026228145<br>302622000000000000000000000000000000000                                                                                                                                                                                                                                                                                                                                                                                                                                                                                                                                                                                                                                                                                                                                                                                                                                                                                                                                                                                                                                                                                                                                                                                                                                                                                                                                                                                                                                                                                                                                                                                                                                                                                                                                                                                                                                                                                                                                                                                                                                                                                                                                             |
| 9- C | remsis<br>Spider (Ved)                               | 8<br>9<br>9<br>9 | 26022622<br>268<br>268<br>268<br>268<br>268<br>268<br>268<br>268<br>26    | 40   | 41     |                   | 3) Yhi 201: 25: 3) Yhi<br>203: 240: 015:02<br>303: 2001: 97:02<br>303: 2001: 97:02<br>303: 2001: 97:02<br>303: 2001: 90<br>55: 493: 2001: 97:02<br>55: 493: 2001: 2001: 2001: 2001: 2001: 2001: 2001: 2001: 2001: 2001: 2001: 2001: 2001: 2001: 2001: 2001: 2001: 2001: 2001: 2001: 2001: 2001: 2001: 2001: 2001: 2001: 2001: 2001: 2001: 2001: 2001: 2001: 2001: 2001: 2001: 2001: 2001: 2001: 2001: 2001: 2001: 2001: 2001: 2001: 2001: 2001: 2001: 2001: 2001: 2001: 2001: 2001: 2001: 2001: 2001: 2001: 2001: 2001: 2001: 2001: 2001: 2001: 2001: 2001: 2001: 2001: 2001: 2001: 2001: 2001: 2001: 2001: 2001: 2001: 2001: 2001: 2001: 2001: 2001: 2001: 2001: 2001: 2001: 2001: 2001: 2001: 2001: 2001: 2001: 2001: 2001: 2001: 2001: 2001: 2001: 2001: 2001: 2001: 2001: 2001: 2001: 2001: 2001: 2001: 2001: 2001: 2001: 2001: 2001: 2001: 2001: 2001: 2001: 2001: 2001: 2001: 2001: 2001: 2001: 2001: 2001: 2001: 2001: 2001: 2001: 2001: 2001: 2001: 2001: 2001: 2001: 2001: 2001: 2001: 2001: 2001: 2001: 2001: 2001: 2001: 2001: 2001: 2001: 2001: 2001: 2001: 2001: 2001: 2001: 2001: 2001: 2001: 2001: 2001: 2001: 2001: 2001: 2001: 2001: 2001: 2001: 2001: 2001: 2001: 2001: 2001: 2001: 2001: 2001: 2001: 2001: 2001: 2001: 2001: 2001: 2001: 2001: 2001: 2001: 2001: 2001: 2001: 2001: 2001: 2001: 2001: 2001: 2001: 2001: 2001: 2001: 2001: 2001: 2001: 2001: 2001: 2001: 2001: 2001: 2001: 2001: 2001: 2001: 2001: 2001: 2001: 2001: 2001: 2001: 2001: |