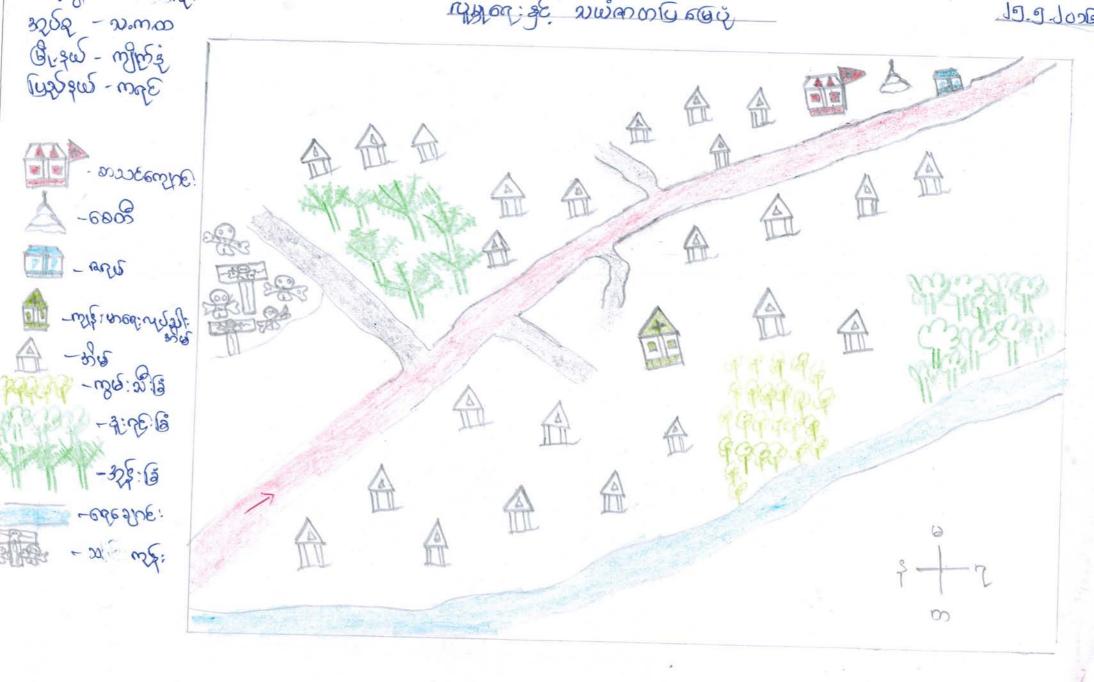

( දා സൂത്യപ്പാല് പിൽ സെ സുഷ്യ മുട്ടാമില് ஆട്. හന് നുത്തി പ്രതിക് സുറ്റ് പുട്ടാമു PSA/PRA തേള് പുട്ടുവര്ം

| হুই  | 97697E : 976966                                      | (Jeg             | 2:00262062                                                                | One  | en the | - 24C             | 308 mozz. 63: 20 mgm                                                                                                                                                                                                                                                                                                                                                                                                                                                                                                                                                                                                                                                                                                                                                                                                                                                                                                                                                                                                                                                                                                                                                                                                                                                                                                                                                                                                                                                                                                                                                                                                                                                                                                                                                                                                                                                                                                                                                                                                                                                                                                                                                                                                                            |
|------|------------------------------------------------------|------------------|---------------------------------------------------------------------------|------|--------|-------------------|-------------------------------------------------------------------------------------------------------------------------------------------------------------------------------------------------------------------------------------------------------------------------------------------------------------------------------------------------------------------------------------------------------------------------------------------------------------------------------------------------------------------------------------------------------------------------------------------------------------------------------------------------------------------------------------------------------------------------------------------------------------------------------------------------------------------------------------------------------------------------------------------------------------------------------------------------------------------------------------------------------------------------------------------------------------------------------------------------------------------------------------------------------------------------------------------------------------------------------------------------------------------------------------------------------------------------------------------------------------------------------------------------------------------------------------------------------------------------------------------------------------------------------------------------------------------------------------------------------------------------------------------------------------------------------------------------------------------------------------------------------------------------------------------------------------------------------------------------------------------------------------------------------------------------------------------------------------------------------------------------------------------------------------------------------------------------------------------------------------------------------------------------------------------------------------------------------------------------------------------------|
| ŋ.   | ME: MALSI<br>Resource map                            | 8                | 660226228<br>& ' 3020 239<br>WON 32629<br>666022627<br>9660022627<br>9262 | 5 MM | 41     | ଟ୍ଟ <u></u><br>୫। |                                                                                                                                                                                                                                                                                                                                                                                                                                                                                                                                                                                                                                                                                                                                                                                                                                                                                                                                                                                                                                                                                                                                                                                                                                                                                                                                                                                                                                                                                                                                                                                                                                                                                                                                                                                                                                                                                                                                                                                                                                                                                                                                                                                                                                                 |
|      | Mygg: yo:<br>Baf 205gos<br>BE:<br>Wealth<br>Ranking) |                  | - 66 N 2 SAN<br>376 &<br>376 &<br>376 &<br>376 &<br>376 &<br>376 &        | 40   | 41     | 81                | 6 m : p m y g g g g g g g g g g g g g g g g g g                                                                                                                                                                                                                                                                                                                                                                                                                                                                                                                                                                                                                                                                                                                                                                                                                                                                                                                                                                                                                                                                                                                                                                                                                                                                                                                                                                                                                                                                                                                                                                                                                                                                                                                                                                                                                                                                                                                                                                                                                                                                                                                                                                                                 |
| 9    | PSZZE Grzze<br>(Seasonal<br>Calendar)                | 8                | 2018<br>2018<br>2018<br>2018<br>2018<br>2018<br>2018<br>2018              | 40   | 41     | 81                | 7282022myli:<br>25240210566<br>97662818145<br>3026228145<br>302622000000000000000000000000000000000                                                                                                                                                                                                                                                                                                                                                                                                                                                                                                                                                                                                                                                                                                                                                                                                                                                                                                                                                                                                                                                                                                                                                                                                                                                                                                                                                                                                                                                                                                                                                                                                                                                                                                                                                                                                                                                                                                                                                                                                                                                                                                                                             |
| 9- C | remsis<br>Spider (Ved)                               | 8<br>9<br>9<br>9 | 26022622<br>268<br>268<br>268<br>268<br>268<br>268<br>268<br>268<br>26    | 40   | 41     |                   | 3) Yhi 201: 25: 3) Yhi<br>203: 240: 015:02<br>303: 2001: 97:02<br>303: 2001: 97:02<br>303: 2001: 97:02<br>303: 2001: 90<br>55: 493: 2001: 97:02<br>55: 493: 2001: 2001: 2001: 2001: 2001: 2001: 2001: 2001: 2001: 2001: 2001: 2001: 2001: 2001: 2001: 2001: 2001: 2001: 2001: 2001: 2001: 2001: 2001: 2001: 2001: 2001: 2001: 2001: 2001: 2001: 2001: 2001: 2001: 2001: 2001: 2001: 2001: 2001: 2001: 2001: 2001: 2001: 2001: 2001: 2001: 2001: 2001: 2001: 2001: 2001: 2001: 2001: 2001: 2001: 2001: 2001: 2001: 2001: 2001: 2001: 2001: 2001: 2001: 2001: 2001: 2001: 2001: 2001: 2001: 2001: 2001: 2001: 2001: 2001: 2001: 2001: 2001: 2001: 2001: 2001: 2001: 2001: 2001: 2001: 2001: 2001: 2001: 2001: 2001: 2001: 2001: 2001: 2001: 2001: 2001: 2001: 2001: 2001: 2001: 2001: 2001: 2001: 2001: 2001: 2001: 2001: 2001: 2001: 2001: 2001: 2001: 2001: 2001: 2001: 2001: 2001: 2001: 2001: 2001: 2001: 2001: 2001: 2001: 2001: 2001: 2001: 2001: 2001: 2001: 2001: 2001: 2001: 2001: 2001: 2001: 2001: 2001: 2001: 2001: 2001: 2001: 2001: 2001: 2001: 2001: 2001: 2001: 2001: 2001: 2001: 2001: 2001: 2001: 2001: 2001: 2001: 2001: 2001: 2001: 2001: 2001: 2001: 2001: 2001: 2001: 2001: 2001: 2001: 2001: 2001: 2001: 2001: 2001: 2001: 2001: 2001: 2001: 2001: 2001: 2001: 2001: 2001: 2001: 2001: 2001: 2001: 2001: 2001: 2001: 2001: 2001: 2001: 2001: 2001: 2001: 2001: 2001: 2001: 2001: 2001: 2001: 2001: 2001: 2001: 2001: 2001: 2001: 2001: 2001: 2001: |