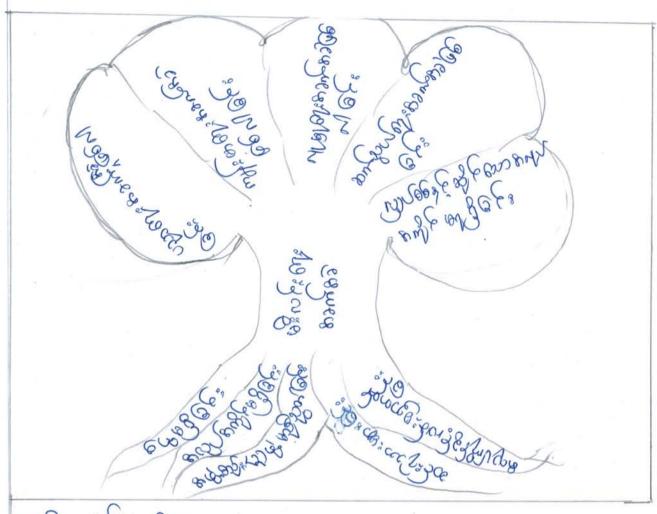

# ကြာအင်းဆိပ်ကြီးမြို့နယ်မြေပုံ ကော့ကရိတ်မြို့နယ် ပြတတိပြုနယ် **చ్రక్కిశ్వకి**

nd . 7 . 900g soll + gens enth

(३) क्षीर ९ भीर १ ६ प्रीस्त

(1) @शृष्टिक्षि हाम रहे

(1) 3,0 ens: &

(d) 1984 @ who Is

(D) nopuberowith

(B) stub: parce end : 30

endito seggi son y son y son

Re Conference of the conference of the content of t