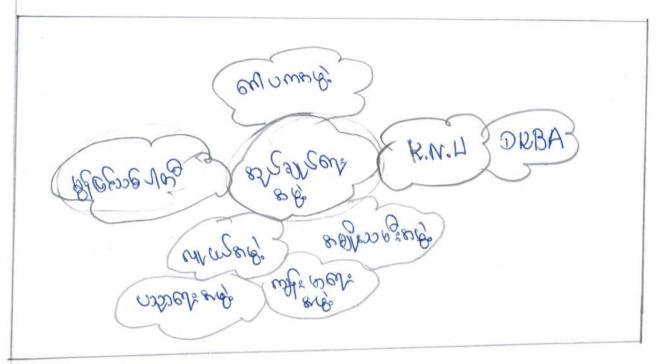

- of compagne sp: suls:
- e euli Desturon (Ap-2)
- or Baylowed englams (1,9-1)
- 20. Cente De 2013 200 2000 8 20 20 ( 1/9 3)
- 20. 6 WE DENZE BRY & MZd. 9 00 x 21 m Blos (10, 1)
- 29. 2026 2000 2000 2000 20 16: (10-21)
- 25. 802/2800; 20 on p: 20:
- 20. eul & 20 4. Cl & el & gazen 20/2 208 2 8/ 31/2 21

Checastist spor vop?