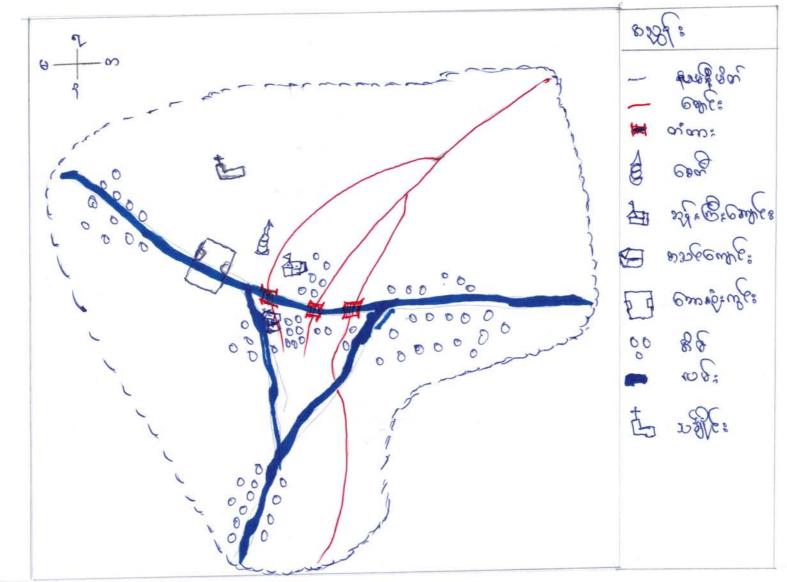

ちんちっかい うちもんちいいち のかい ecosonaria newson 9 adealester are al are entan olg my seems for bla (Spider 268 Web) 8 Where > 2 and a all and Cours on eres 0 02/12 Britswowshams & (m (m 2) 2) ලා ල ලාතු හ ල ල ගු ගු 3 0660260022 :32200 66: 00 CC 50 66025000256 ento 20 20 2 5 3 210 8003: 876.802 G AD & and and erans Lay sound 8 rad Bruch & Dag ender and may a of also gay (Vena 10 6 Co 10 Bransof > somers are at Diagram 00 6 90 တည်း ၉နိုး ထား စာသ & ၉၉ ခွ 2 6000 mg 8 grass conford Problem (ree) 3 grage es. 3 Warde and တွေးငြန္း စာ) စေသာ ၈ ရြေ ခံ စာ ൭ Brown of a sprace some of BURSDE: Brog roblem Tree) the wards our Br et 8 WILLEN Ster 1 8 WILLES (0) 20 80 fr OW 900 errogange P ere de de a Burdande 82660287 Buceyourgrand gredad 3 Who all mark of the Uns පිරිල ගැදි මාන ( and way " CMatro Ranking 3 cd