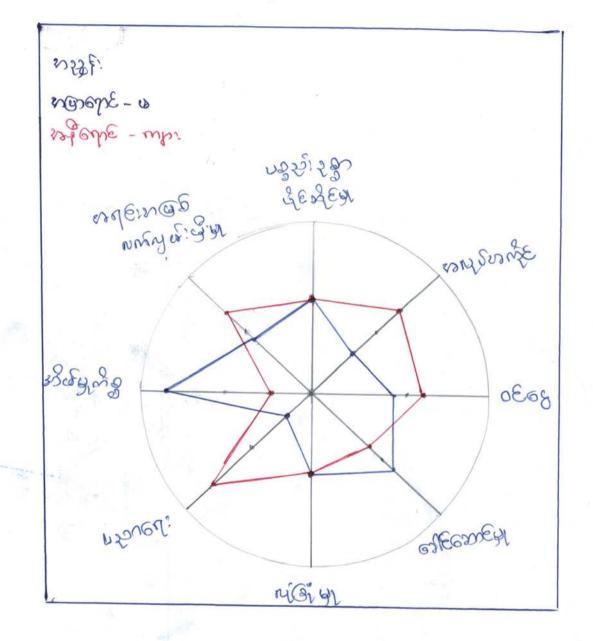

ちんちっかい うちもんちいいち のかい ecosonaria newson 9 adealester are al are entan olg my seems for bla (Spider 268 Web) 8 Where > 2 and a all and Cours on eres 0 02/12 Britswowshams & (m (m 2) 2) ලා ල ලාතු හ ල ල ගු ගු 3 0660260022 :32200 66: 00 CC 50 66025000256 ento 20 20 2 5 3 210 8003: 876.802 G AD & and and erans Lay sound 8 rad Bruch & Dag ender and may a of also gay (Vena 10 6 Co 10 Bransof > somers are at Diagram 00 6 90 တည်း ၉နိုး ထား စာသ & ၉၉ ခွ 2 6000 mg 8 grass conford Problem (ree) 3 grage es. 3 Warde and တွေးငြန္း စာ) စေသာ ၈ ရြေ ခံ စာ ൭ Brown of a sprace some of BURSDE: Brog roblem Tree) the wards our Br et 8 WILLEN Ster 1 8 WILLES (0) 20 80 fr OW 900 errogange P ere de de a Burdande 82660287 Buceyourgrand gredad 3 Who all mark of the Uns පිරිල ගැදි මාන ( and way " CMatro Ranking 3 cd