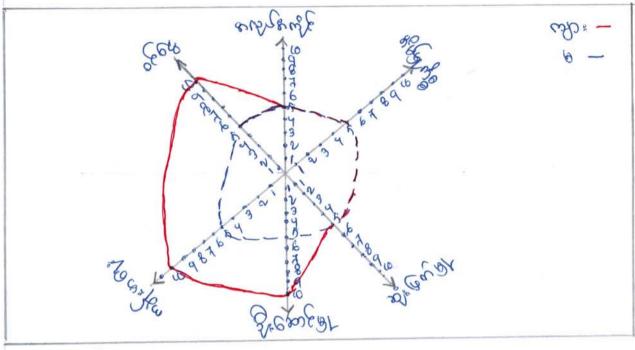

| 9 | स्त्री कथा<br>१८ ज्या    | 9 cop   | 81098109578<br>ECUROMANS                                       | 3     |          |     | 20 6 20 6 20 8 4 8 8 8 8 8 8 8 8 8 8 8 8 8 8 8 8 8                              |
|---|--------------------------|---------|----------------------------------------------------------------|-------|----------|-----|---------------------------------------------------------------------------------|
|   | (Spider<br>Web)          | J. J.   | v do no possed                                                 | CC    | ව        | 2   |                                                                                 |
| 9 | wy: 1,9                  | ٩       | Court on work                                                  | Ln.   |          |     | 200 20 1 200 5 20 0 0 0 0 0 0 0 0 0 0 0 0 0 0 0                                 |
|   | 2018 c:<br>w to 25%      | Jo goop | ๑ ୧ ๒ ๓ ๖ ୧ ๑ ๖ ๖ ๖<br>๑ ๓ ๛ ๛ ๛ ๛ ๛ ๛ ๛ ๛ ๛ ๛ ๛ ๛ ๛ ๛ ๛ ๛ ๛ ๛ | +7    |          |     | Pop Consp us con                                                                |
|   |                          | 3       | e engenseze                                                    | CC    | 9        | 90  | ent wood fig suf 8                                                              |
| G | 3/2 20 20 PM             | 000     | 8 678 400 8578                                                 | (e    |          |     | Apr 62 35 632 Unde                                                              |
|   | (Vennar<br>Drogram)      | U. d. 4 | 000 mp 600 mg/                                                 | 00    | <b>a</b> | op  | क्ष्य क्ष्रिक क्ष्र क्ष्र                                                       |
| 9 | (Sm 40 mg                | 9       | •                                                              |       |          | -0  | m; 68 m; 60 28 60                                                               |
|   | Chroben                  | 1000    | 80 gr 20 8 series                                              | 3     |          |     | engelessen engen on engen |
|   | (ree)                    | dd. d   | & Brangestro                                                   | 33    | 200      | 3   | 2002                                                                            |
| റ | ope.                     |         |                                                                |       |          | 18. | 82 6 8 8 8 8 8 8 8 8 8 8 8 8 8 8 8 8 8 8                                        |
|   | Problem                  |         | 8 Meson grand                                                  |       |          |     | els 18 mg 3/2 els 1 ugh 8 a                                                     |
|   | Tree)                    |         |                                                                |       |          |     | zi was als som son                                                              |
| B | (0) 40 & 5.4<br>Out grap |         | egust andre                                                    |       |          |     | 8 WING BEEN 18 WE                                                               |
|   | 8002004<br>8000000       | 000     | หางกระกางเราส                                                  | (     |          |     | Be ge de sam y su                                                               |
|   | C WORLS                  | ). d    | 860 02 BD                                                      | J. 42 |          |     | mar was                                                                         |
|   | Ranking                  | 当       | 8250                                                           | 5     | 200      | 3   |                                                                                 |