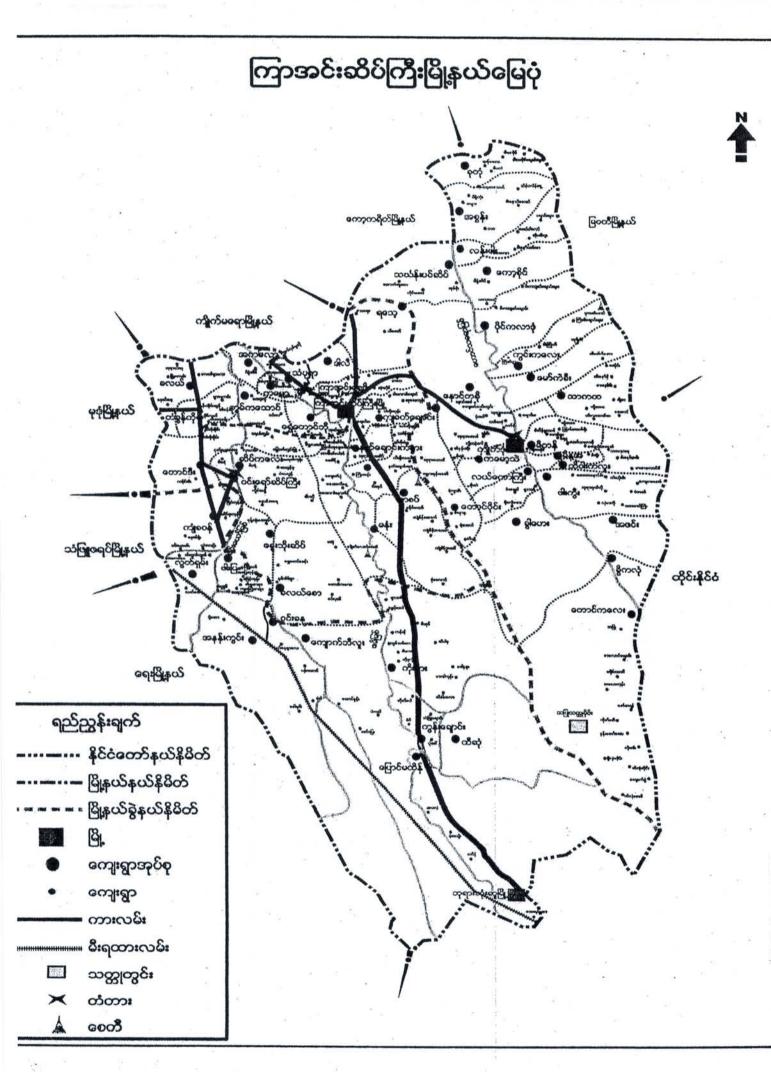

y Driven Development Project

(NCDDP)



ကျေးရွာဖွံဖြိုးရေးအစီအစဉ်

Village Development Plan (VDP)

ကျွန်းချောင်းကျေးရွာအုပ်စု၊ ခဲဂီကျေးရွာ (၂၀၁၆ခုနှစ်) ကြာအင်းဆိပ်ကြီးမြို့နယ်

- મંજી એન્દ્રમે.c
- 1. 20 6 20 6 11 0 6 600 Eut 20 10 6 8 20 6 8
- 3.000% D 2003 & 2010 2000 xp:
- ८० प्रिष्ठ पाः श्रीहः गुक्किक प्राप्तिक्षिक प्राप्ति क्षि १६ में हु अपिक १९९० कि । भूति भूति १९९०
- क्षेत्रका कुर के क्यू म्रह्माः विः त्रील हिंड के ह्या हिंस क्षेत्र कि क्षेत्र क्षेत
- 1. 6 m 1 of 0 6 m; on 1/6:
- e edt Desturbuy (de-2)
- or Baylows (1,9-7)
- 20. Cente De 2008: Ch: Ch: 28 & 200 ( 1. 1. 2)
- 20. 6 WE DESTO BRUZE NZ de 3, 00 x 21 m Blos (10, 1)
- 29. 2022 200 20 20 20 20 20 20 20 (20-21)
- 29. 8020; 800; 800 00 p; 2013;
- 20. eul: 2 4. Cl. els 8 9 9 14 2 1/2 2 08 3 8 6 : 51/2 AL

(checastes) you vop?



with . O sperson of the Joh Do Com Center Do be sufes

38cm/20

(2) W/ : CAD6 : CM : 30

n Grespheller

(3) 38 em 2

co com com com sen

@ 20 00 me = enses

(B) NA; Cange Cus; De

(d) ens gle as engists

# 

| O a lease | 8,000%