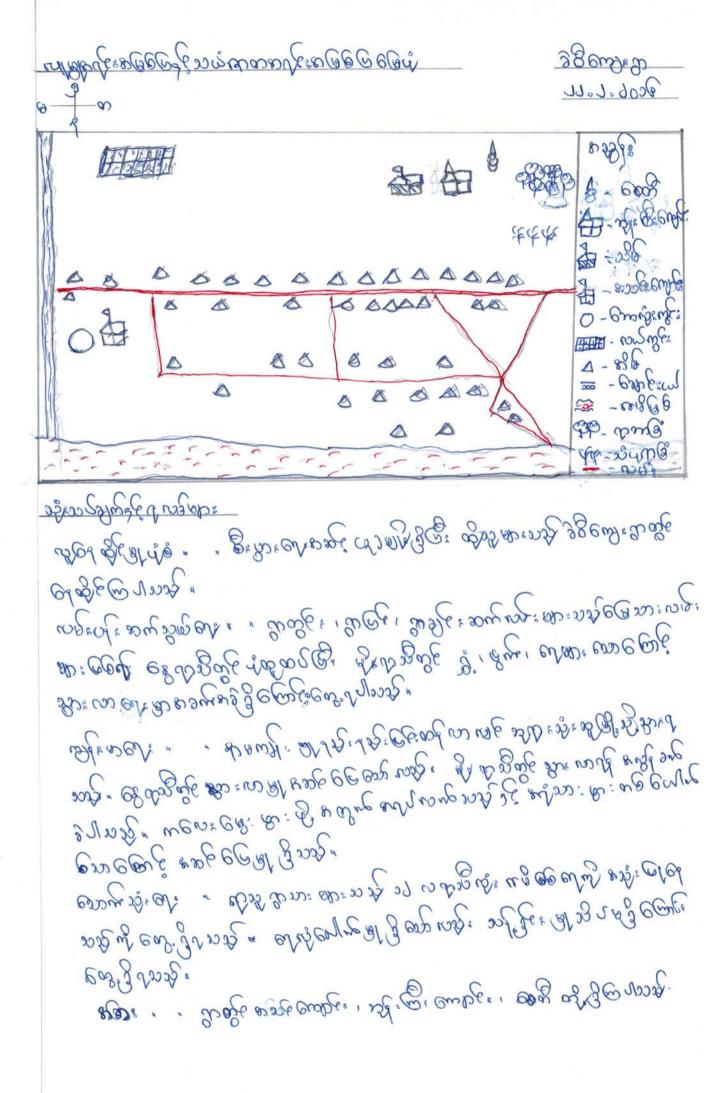

| 8206                | Spe spe al so Due                                                             | कथिकिकी |
|---------------------|-------------------------------------------------------------------------------|---------|
| erson<br>erson      | अर्वन्त्रा प्याः। वि । क्षेत्रः। प्राप्तः क्षेत्रः क्षेत्रः क्षेत्रः क्षेत्रः | 2       |
| erres care          | क्षित् । क्ष्रीरमण् । क्षेर्या । हक्षी : क्ष्रीटः । क्यार : €                 | ఎన్రి   |
| enssof e<br>9 eprop | 886.6                                                                         | Jo      |
|                     | 880168                                                                        | 47      |