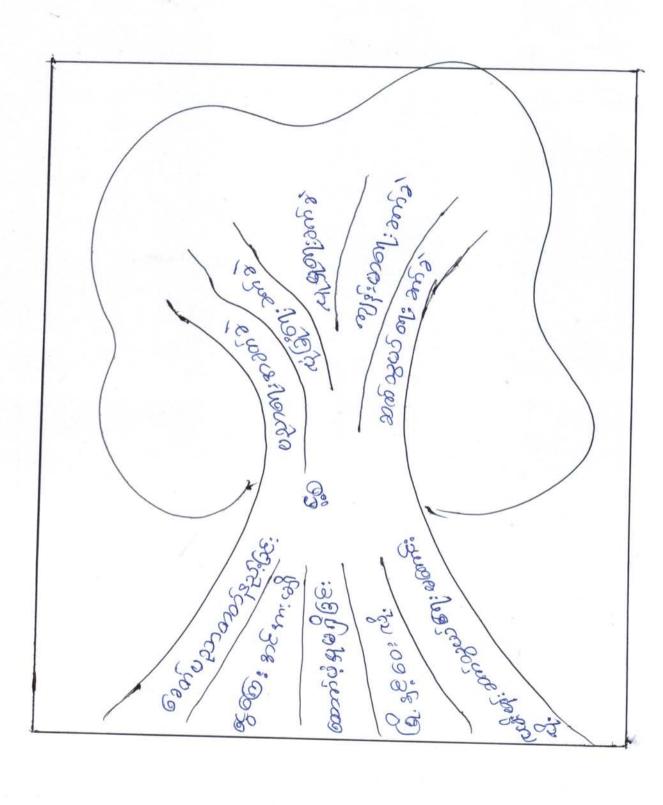

| (g) | Big Bass;<br>Sommer<br>(Venn<br>Diagram)             | Je. 1. 1008 | 3506<br>1906 an 52,000<br>3606<br>3000 30000<br>3506<br>2600 5000    | 63 | 26 | Lec  | ત્રી : શ્રી અ અપ બંભ પ્રદિ<br>એ લા કાર્ય અર્જા અર્જી :<br>હઝાત વિ લી : ત્રી મે છે<br>અર્જા : ત્રી : ત્રી : ત્રી એ લ્રે<br>હ્યી : પ્રેઝ બેટિ! પ્રેઝ લ્રે |
|-----|------------------------------------------------------|-------------|----------------------------------------------------------------------|----|----|------|---------------------------------------------------------------------------------------------------------------------------------------------------------|
| 1   | (problem (posses)                                    | Je. J. José | ea: మాస్ట్రికిగ్చిల్<br>ఎప్కిసింద్రో క్రే. అు:                       | දන | 90 | l Gc | 2000 2360, ed. and                                                                                                  |
| 13  | San Franco; 30 8 30 april 69) nown: (Matric Ranking) | 24. Julos   | సాద్యల్ దాక్కలును<br>కార్యల్<br>సాదాబ్యామదాయ్<br>ఫార్మల్<br>మైడ్యాల్ | 3  | 96 |      | લ અરુપી શ્રું હિલ્ફાઝર્યા<br>પ્રે અવ શેષ્ટ લેપ લેપ ઘણ<br>એડિ શ્રું અતે દેવે દેવે અવ્ય<br>અપડિ હિંકુ હતા એ                                               |