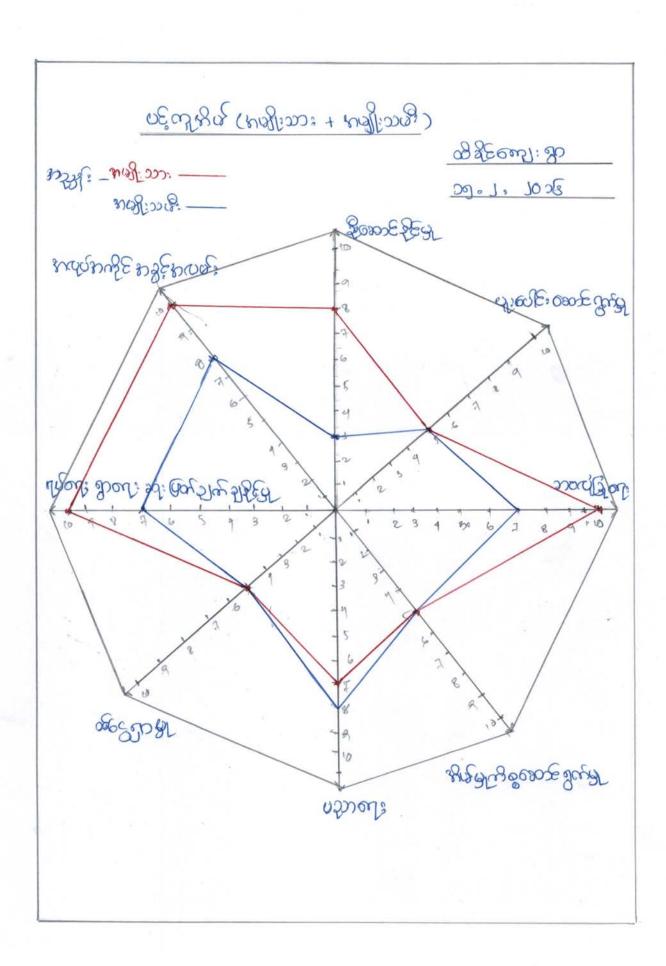

तिमिरागिहः अविश्रित्वत्

30 · 1 · 100 ?

00000: = H

385 = A

D378 ENTUS: - AL

2m: ealus: = 中

स्प्या = हो है० हि

~ Sialog: = ==

eshe: = \_\_\_

gn puS p id 05 = --

ed & हा = 0

ພຣະພາພັນ ເພື່ອງ ພັນ ພຣະພາ ພຣະ

2003ay 2010/0042052 albored est of edo Control 2052 n 8yeron course (2004) es con ano 10yo 52 n wender 2011 which als - 30:00 with: Control 2012 als 2012 als consels con 10yo