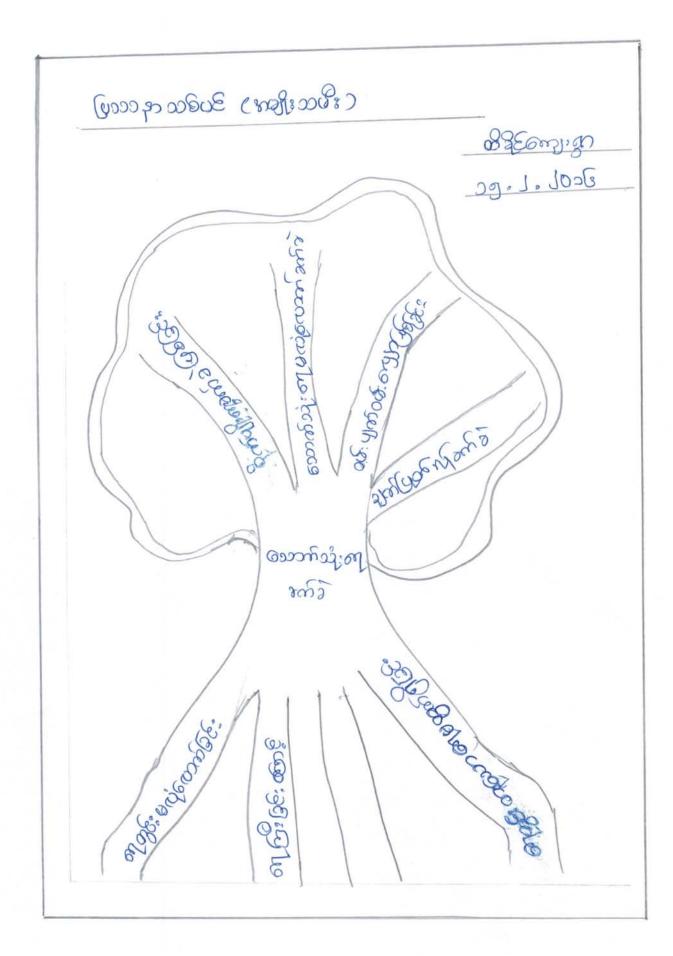

#### २६८ के द्वेशिः में लिएकाः

50° 1° 100°C

| 3500                            | 36 BE wagan                     | y Sock look |
|---------------------------------|---------------------------------|-------------|
| 200ව<br>නිශුහා                  | अहातुः कृष्ट्                   | 90          |
| <sub>ප</sub> ර්තුව<br>මල්ගණුලනා | Bo                              |             |
| ව<br>මනාජාරු<br>ඉල්ලිගතිව       | वीःश्वर्षः अद्भाः पूर्णः ६१,८०: | 20          |
|                                 | ବ୍ୟବତାର:                        | o n ⊃       |

## गुरे अर्ग निया है पिर है पिर है

した (1) かん (1): (2) を (1) を (

1 MD: 10 1 JE SE SE SE GO CON;

95° 1° 70° 50°

| ला दिहर्यहम | 19E3687 | (UD):+0) ZESEB                  |
|-------------|---------|---------------------------------|
| (Am50000)   | \$7;mb  | 386<br>386<br>386<br>386<br>386 |