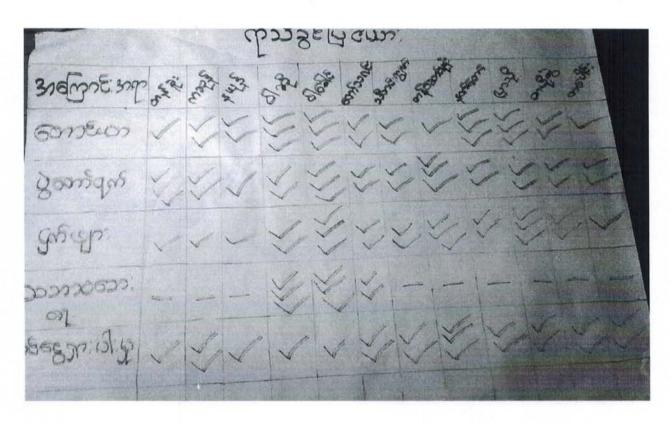

ുത്തുള് പ്രതോ

कुर्वह्या क

258/3 - Abost: 2 3000 2000 2 \$525 \ 02 -

. ज्. J. Jose

|    |                            | विहे | हार<br>हार् | how         | e@ | ୍ତ ଓଡ଼      | ৰ্ন্ত | લ્વેદ | છિજી | 005.<br>00524 | 63mm | 300 | 300 |
|----|----------------------------|------|-------------|-------------|----|-------------|-------|-------|------|---------------|------|-----|-----|
| Ou | യറു ചുള്ള<br>എന്നു കുടുത്ത | -    | \ \ \ \     | //          | >> | \<br>\<br>\ | ~     | ~     | ~    | ~             | -    | ~   | ノンノ |
| Ju | ශ්රේල්: මහා<br>භ්ර         | V    | ~ ~         | \<br>\<br>\ | 1  | 1           | V     | 1     | ~    | ~             | 1    | レ   | ~   |
| ۶. | ပွဲတော်ဂျက်                | ンソン  | 111         | ~           | V  | -           | -     | -     | -    | -             | _    | _   | 111 |
| gu | નાજું હિંદ                 | ~    | ~           | ~           | ~  | ~           | 1     | 1     | 111  | -             | _    | _   | _   |
| g, | 06683D3 ells               | ~    | ~           | /           | /  | V           | /     | V .   | /    | /             | /    | ~   | -   |