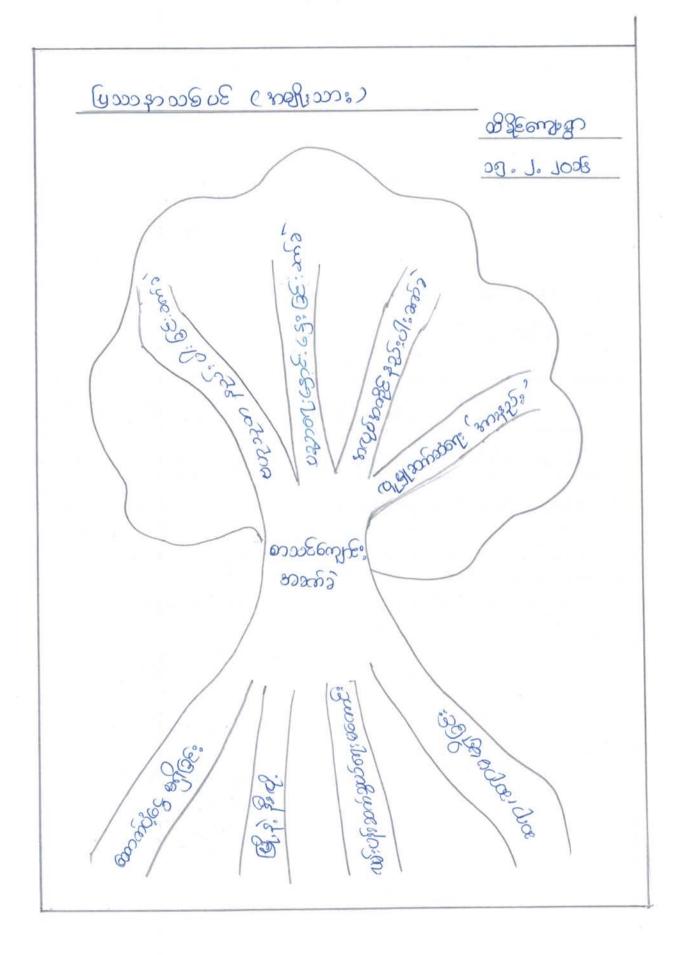

# NAM 2000 3 & 200 2003; 25,000 500 3 & 100 3 0 100 (0 5 0 10 3 0 0)

ageorge go

DCOL . L. CC

ന ത്രാര്യം - പ്രൈസ് കാര്യ എള്ള നെ ഉത് എട്ടെ കോള മുന് ന ത്രാര്യം പര്യം വാടാര്യ കാര്യ്യ: നമ്മ: തല്യ റ്റി എട്ടെ തോള മുന്

821 & J. (20 20 50 4 (26 : 32 : (20 20 50) 4 (20 20 ) 4 (20 20 ) 4 (20 20 ) 4 (20 20 ) 4 (20 20 ) 4 (20 20 ) 4 (20 20 ) 4 (20 20 ) 4 (20 20 ) 4 (20 20 ) 4 (20 20 ) 4 (20 20 ) 4 (20 20 ) 4 (20 20 ) 4 (20 20 ) 4 (20 20 ) 4 (20 20 ) 4 (20 20 ) 4 (20 20 ) 4 (20 20 ) 4 (20 20 ) 4 (20 20 ) 4 (20 20 ) 4 (20 20 ) 4 (20 20 ) 4 (20 20 ) 4 (20 20 ) 4 (20 20 ) 4 (20 20 ) 4 (20 20 ) 4 (20 20 ) 4 (20 20 ) 4 (20 20 ) 4 (20 20 ) 4 (20 20 ) 4 (20 20 ) 4 (20 20 ) 4 (20 20 ) 4 (20 20 ) 4 (20 20 ) 4 (20 20 ) 4 (20 20 ) 4 (20 20 ) 4 (20 20 ) 4 (20 20 ) 4 (20 20 ) 4 (20 20 ) 4 (20 20 ) 4 (20 20 ) 4 (20 20 ) 4 (20 20 ) 4 (20 20 ) 4 (20 20 ) 4 (20 20 ) 4 (20 20 ) 4 (20 20 ) 4 (20 20 ) 4 (20 20 ) 4 (20 20 ) 4 (20 20 ) 4 (20 20 ) 4 (20 20 ) 4 (20 20 ) 4 (20 20 ) 4 (20 20 ) 4 (20 20 ) 4 (20 20 ) 4 (20 20 ) 4 (20 20 ) 4 (20 20 ) 4 (20 20 ) 4 (20 20 ) 4 (20 20 ) 4 (20 20 ) 4 (20 20 ) 4 (20 20 ) 4 (20 20 ) 4 (20 20 ) 4 (20 20 ) 4 (20 20 ) 4 (20 20 ) 4 (20 20 ) 4 (20 20 ) 4 (20 20 ) 4 (20 20 ) 4 (20 20 ) 4 (20 20 ) 4 (20 20 ) 4 (20 20 ) 4 (20 20 ) 4 (20 20 ) 4 (20 20 ) 4 (20 20 ) 4 (20 20 ) 4 (20 20 ) 4 (20 20 ) 4 (20 20 ) 4 (20 20 ) 4 (20 20 ) 4 (20 20 ) 4 (20 20 ) 4 (20 20 ) 4 (20 20 ) 4 (20 20 ) 4 (20 20 ) 4 (20 20 ) 4 (20 20 ) 4 (20 20 ) 4 (20 20 ) 4 (20 20 ) 4 (20 20 ) 4 (20 20 ) 4 (20 20 ) 4 (20 20 ) 4 (20 20 ) 4 (20 20 ) 4 (20 20 ) 4 (20 20 ) 4 (20 20 ) 4 (20 20 ) 4 (20 20 ) 4 (20 20 ) 4 (20 20 ) 4 (20 20 ) 4 (20 20 ) 4 (20 20 ) 4 (20 20 ) 4 (20 20 ) 4 (20 20 ) 4 (20 20 ) 4 (20 20 ) 4 (20 20 ) 4 (20 20 ) 4 (20 20 ) 4 (20 20 ) 4 (20 20 ) 4 (20 20 ) 4 (20 20 ) 4 (20 20 ) 4 (20 20 ) 4 (20 20 ) 4 (20 20 ) 4 (20 20 ) 4 (20 20 ) 4 (20 20 ) 4 (20 20 ) 4 (20 20 ) 4 (20 20 ) 4 (20 20 ) 4 (20 20 ) 4 (20 20 ) 4 (20 20 ) 4 (20 20 ) 4 (20 20 ) 4 (20 20 ) 4 (20 20 ) 4 (20 20 ) 4 (20 20 ) 4 (20 20 ) 4 (20 20 ) 4 (20 20 ) 4 (20 20 ) 4 (20 20 ) 4 (20 20 ) 4 (20 20 ) 4 (20 20 ) 4 (20 20 ) 4 (20 20 ) 4 (20 20 ) 4 (20 20 ) 4 (20 20 ) 4 (20 20 ) 4 (20 20 ) 4 (20 20 ) 4 (20 20 ) 4 (20 20 ) 4 (20 20 ) 4 (20 20 ) 4 (20 20 ) 4 (20 20 ) 4 (20 20 ) 4 (20 20 ) 4