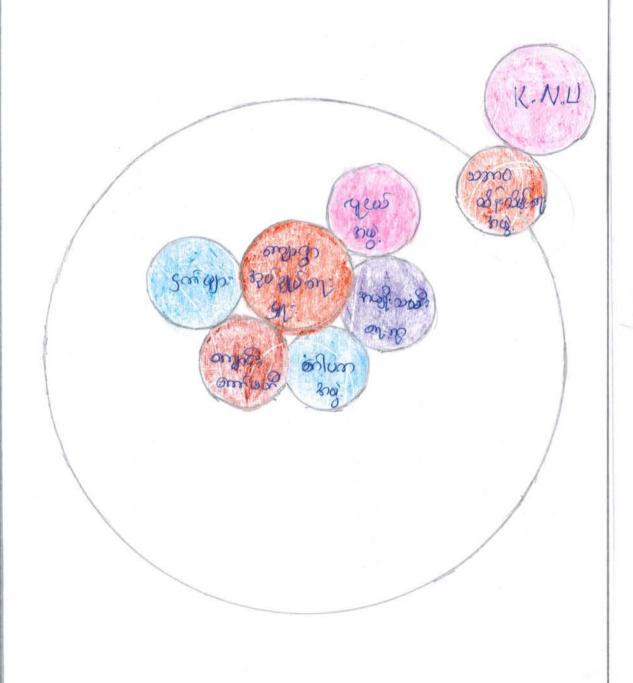

#### လူထုဗဟိုပြုစီမံကိန်း၊စီမံကိန်းလက်စွဲ အပိုင်း-၃ ၂

|                                                                                                                                                        | 3000.7                                                                               |
|--------------------------------------------------------------------------------------------------------------------------------------------------------|--------------------------------------------------------------------------------------|
| ( <b>၈) ကျေးရွာတွင် ဖွဲ့ စည်းထားသော အဖွဲ့ အစည်းမျာ</b><br>လူထုဗဟိုပြုစီမံကိန်းမတိုင်မီ ဤကျေးရွာတွင် ကျေး<br>ဖွဲ့ စည်းထားသည့် အဖွဲ့ အစည်းများရှိပါသလား။ | ား<br>ရောဖွံ့ဖြိုးရေးအတွက် အစိုးရ(သို့)ရွာသားများကိုယ်တိုင်(သို့) စီမံကိန်းတစ်ခုခုမှ |
| (J)                                                                                                                                                    |                                                                                      |
| ကျေးရွာခေါင်းဆောင်                                                                                                                                     | အမည် ဦးမောင်မော:                                                                     |
| လူထုစည်းရုံးရေးမှူး                                                                                                                                    | လက်မှတ် / နေ့စွဲ ၁၈-၂-၂၀၁၆<br>အမည် နော် နောင်တာ 6 ဖာ                                 |
|                                                                                                                                                        | လက်မှတ် နေ့စွဲ ၁၈ -၂ -၂၀၁၆                                                           |