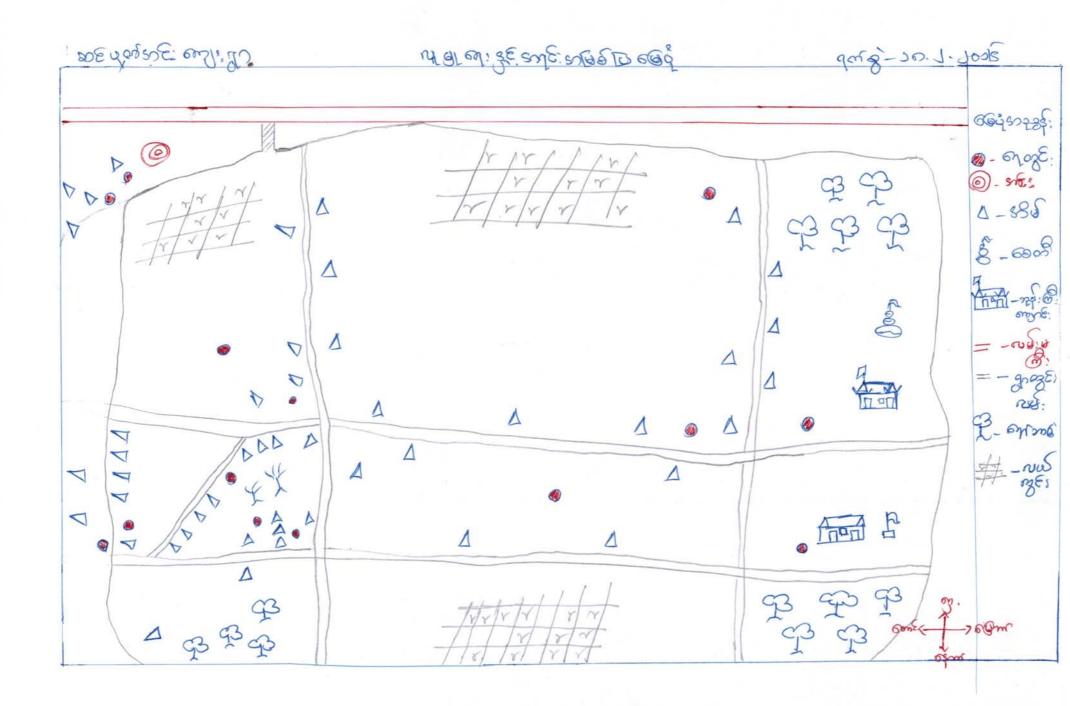

#### (B) Sm

- ာ မြို့နယ်ခြင်းပုံ
- 7" 35750 En 1000000 en 10 h & 2 en 15;
- ५. व्या मि २० दिव क त्रीय अतप्रकार "

- eme र्यास्त्रिक्ता : की : र्राण्युक्ति हैं हथी। ये के ति की अध्यक्ति
- J'n ewrogoeds: es de
- 200 व्या १ कि अभी ए रूपलियु 2)
- [n ggugg: ou of 30 glams: ( 199-7)
- 30 , out & a cos & ou so so ou so substant
- 2011 क्योग्ये अरित्विष्ठ तुप्तुक प्रतित्वह के ब्रेची क्वी क्वी लिए (त्वं ८)
- 2) most moor amorber 201 mone: cité 27 )
- १२ ५७०० १, ४०६० मुर्जा कर्षः ५१० १
- अभ लक्ष अर्थिक के का हिला में बिह का तिहर्त है की मिन
- 29 m on on & G: on, Buignon songs so onze object Checklist For top)