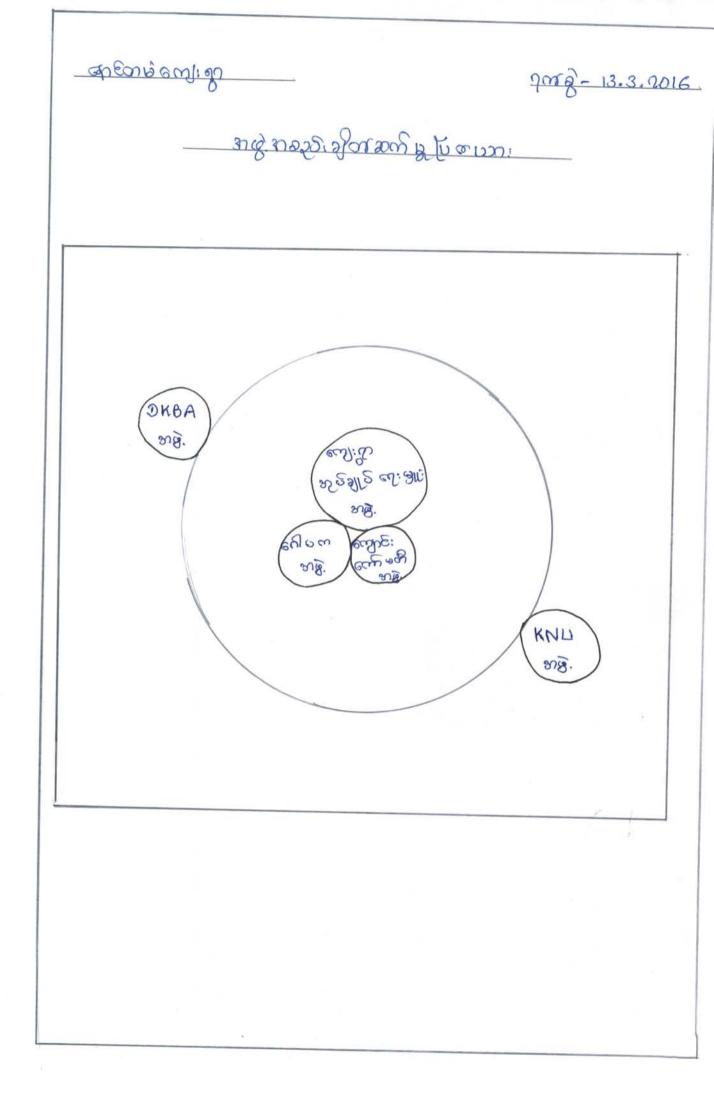

magion Bilmug: m: yeage y to own

apean is any 1 go

ஆல் தியித்த பில் தில்

2008-27.7.Jose

ewed then sub water als DKB & & BE KNR & & & DET ANOTE CURLE STREAMED g: ge flas ans ans les magin ma angens flas ansgri warth 602. 3 of what was a