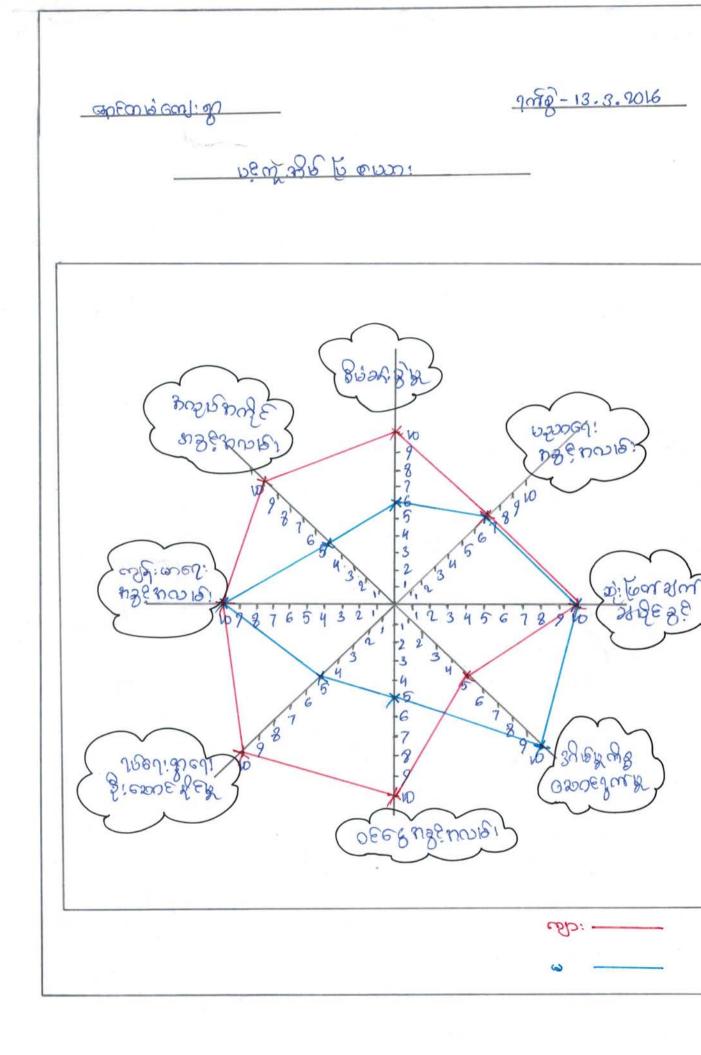

# දිවු හදිකා හති බව නිවිද

eleangerb

Swg. 25° 5. 900E

| 82150                            | စာသို့နောင်ကြေးကြားကျား များ                                                                                                                                                                                                                                                                                                                                                                                                                                                                                                                                                                                                                                                                                                                                                                                                                                                                                                                                                                                                                                                                                                                                                                                                                                                                                                                                                                                                                                                                                                                                                                                                                                                                                                                                                                                                                                                                                                                                                                                                                                                                                                   | 200025<br>P |
|----------------------------------|--------------------------------------------------------------------------------------------------------------------------------------------------------------------------------------------------------------------------------------------------------------------------------------------------------------------------------------------------------------------------------------------------------------------------------------------------------------------------------------------------------------------------------------------------------------------------------------------------------------------------------------------------------------------------------------------------------------------------------------------------------------------------------------------------------------------------------------------------------------------------------------------------------------------------------------------------------------------------------------------------------------------------------------------------------------------------------------------------------------------------------------------------------------------------------------------------------------------------------------------------------------------------------------------------------------------------------------------------------------------------------------------------------------------------------------------------------------------------------------------------------------------------------------------------------------------------------------------------------------------------------------------------------------------------------------------------------------------------------------------------------------------------------------------------------------------------------------------------------------------------------------------------------------------------------------------------------------------------------------------------------------------------------------------------------------------------------------------------------------------------------|-------------|
| වුණිනානා<br>දිවරිද               | $s_{2}$ $s_{2}$ $s_{3}$ $s_{3$ | DC          |
| ธกบบวิช<br>กาฮร์<br>ธรุบา        | BEMBIONSEI USEBBORE BERERENEI<br>G (20) EMBIONIL                                                                                                                                                                                                                                                                                                                                                                                                                                                                                                                                                                                                                                                                                                                                                                                                                                                                                                                                                                                                                                                                                                                                                                                                                                                                                                                                                                                                                                                                                                                                                                                                                                                                                                                                                                                                                                                                                                                                                                                                                                                                               | 22          |
| කෝට හිනුදු<br>ඉට්ටලුෂ්           | Ster Sile (1) em 10mm 1 min                                                                                                                                                                                                                                                                                                                                                                                                                                                                                                                                                                                                                                                                                                                                                                                                                                                                                                                                                                                                                                                                                                                                                                                                                                                                                                                                                                                                                                                                                                                                                                                                                                                                                                                                                                                                                                                                                                                                                                                                                                                                                                    | 28          |
| 8 mg / 28 mg ?<br>6/3620<br>8262 | (1)+ しか) おぼかのい。                                                                                                                                                                                                                                                                                                                                                                                                                                                                                                                                                                                                                                                                                                                                                                                                                                                                                                                                                                                                                                                                                                                                                                                                                                                                                                                                                                                                                                                                                                                                                                                                                                                                                                                                                                                                                                                                                                                                                                                                                                                                                                                | 2C          |
|                                  | 226018:                                                                                                                                                                                                                                                                                                                                                                                                                                                                                                                                                                                                                                                                                                                                                                                                                                                                                                                                                                                                                                                                                                                                                                                                                                                                                                                                                                                                                                                                                                                                                                                                                                                                                                                                                                                                                                                                                                                                                                                                                                                                                                                        | ગ્શલ        |