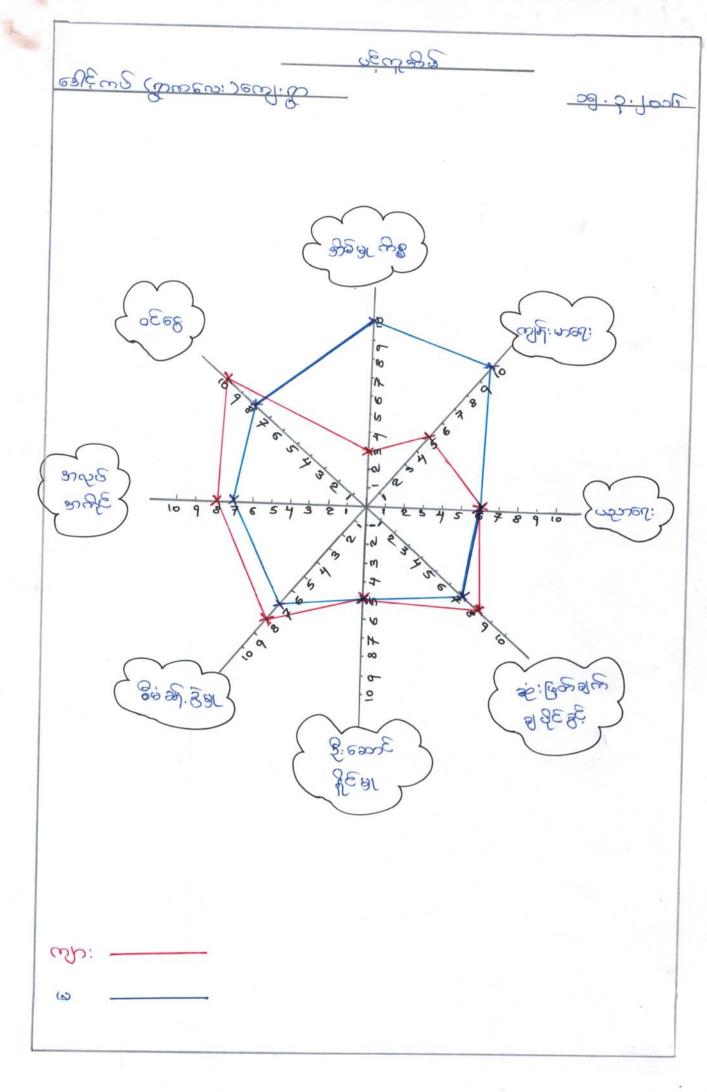

# දින මත් ලියිටම් වා නළ නාදා සිහු පිළ :

egémé (mmen:)

29.7.1006

| 35.26                                             | ಖರ್ಸಿ ಖರ್ಕಿ ಉಪಿ ಹುಬ ಶಿಸಿ:                                                          | මා ලිගොදි ව |
|---------------------------------------------------|------------------------------------------------------------------------------------|-------------|
| \$\langle \phi \phi \phi \phi \phi \phi \phi \phi | သာမှတ္ဟ ။<br>အိုင္တယက္က ၊ ဘစ္စဆ္တရ ၊ ဧသ: အနာ ၊<br>ခြဲ့ဧယ (70) နာထယ္ ၊ ဇေတ္ဟ ကသန္ ၊ | ?           |
| \$ \$<br>\$26<br>\$000 \$000                      | 高級の(9-20)例:1のかる:1                                                                  | 20          |
| \$526<br>\$26<br>\$@: ?]:e∞                       | මු: 1ලැබදා<br>මු ගල ශිදා 1 ගුලා: නුතු? 1 ලියා 1                                    | ெ           |
|                                                   | 6626                                                                               | 10          |