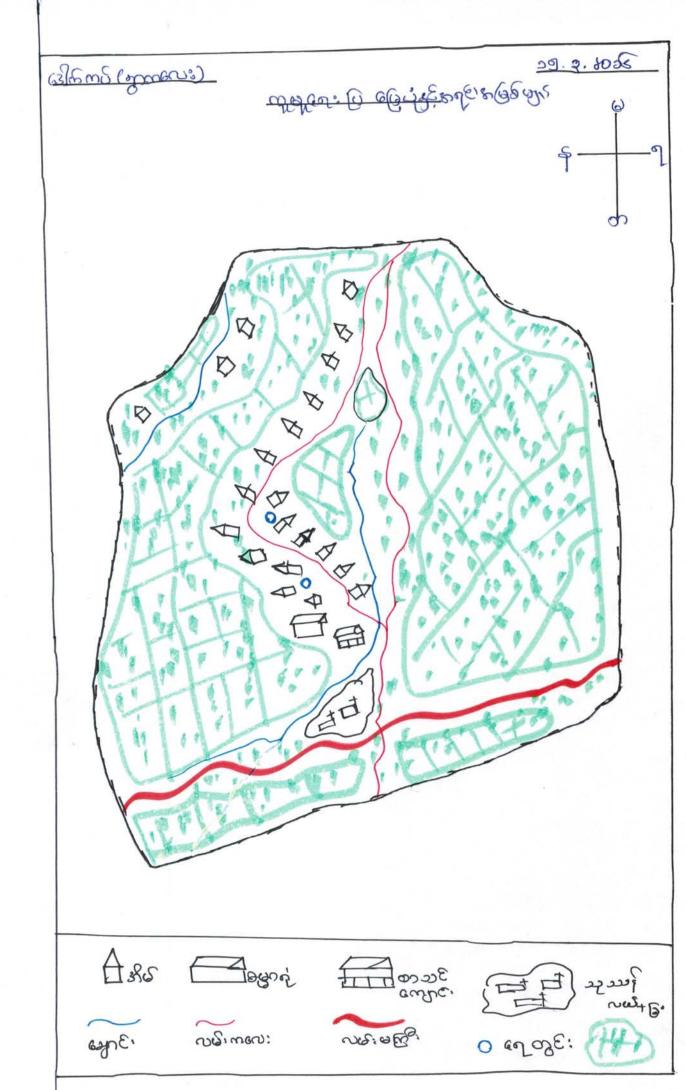

Treaten serobs Enjogens ended Avante,

(2) est 6 ang

(9) ele en a

(Pn) ons 3

(G) omoras

(D) 63/6 mg

CP) stil.eoux

(1) ewler socule.