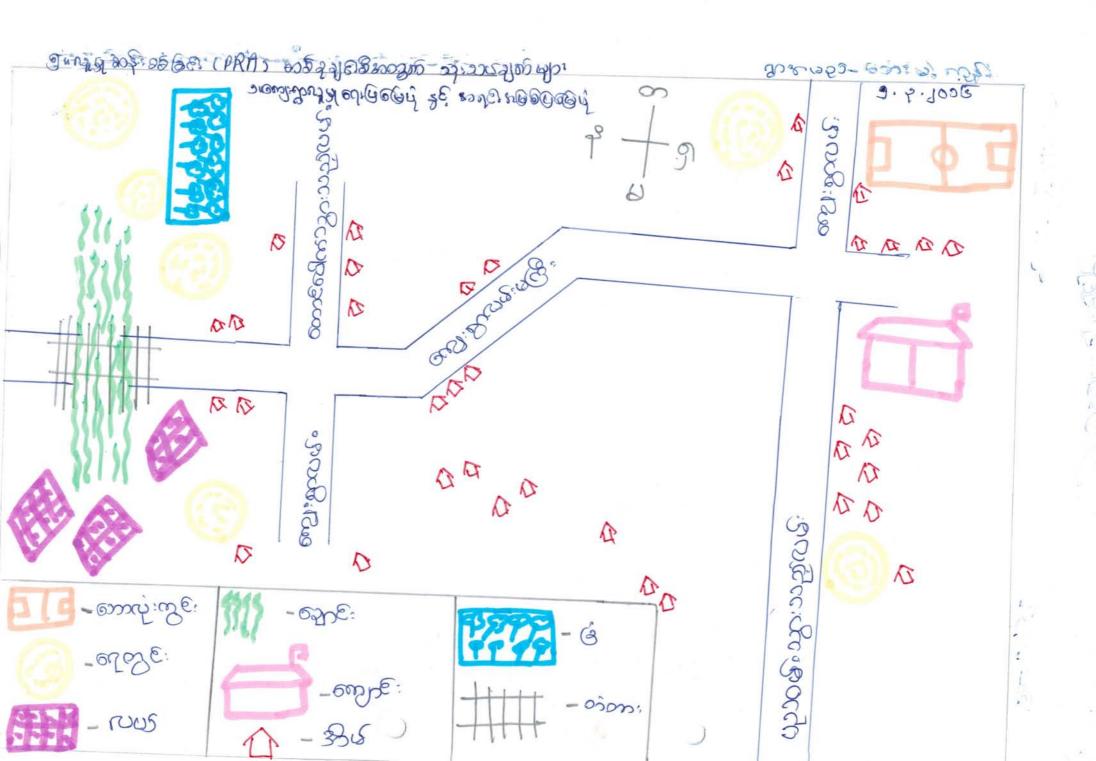

| T |                                                                                           | _           | (PSA/ PRA)                                                                             | 80           | ကျ                  | fr q       | JL'S                                                                                                                                                           |
|---|-------------------------------------------------------------------------------------------|-------------|----------------------------------------------------------------------------------------|--------------|---------------------|------------|----------------------------------------------------------------------------------------------------------------------------------------------------------------|
|   | E \$366,008: \$397                                                                        | 100         | දී:නෘති පොලිත්                                                                         | 1000<br>1000 | e<br>Serto<br>Serto | m2;<br>all | 8 ยายามอายา                                                                                                                                                    |
| 2 | migpazyejen;<br>(iggessussions)<br>(iggessussions)<br>(iggessussions)<br>Resource<br>map) | 5001.2      | Professor<br>2000<br>2000<br>2000<br>200<br>200<br>200<br>200<br>200<br>200            |              |                     |            | နေရာများ၊ နေရာစြခံနာကေ<br>နာ့စိုးများ၊ ကမ်းပန်းဆက္<br>ကျေး၊လာမ်းခြံ၊ ချောင်း၊တဲ<br>နှင့် ကေသင်းများ                                                            |
|   | Nayle yn so<br>af 2206 y08<br>SE: ( Weath<br>Ran bling                                    | 3-7-205     | ญณ <sub>ุ2</sub> 56xxx<br>รอ <i>เวิอ</i><br>รองนรรรณอร<br>รองวีอ<br>นอบูณุชอวภ<br>รองอ | 26           | ଚିତ                 | e          | ကျေးရှားမှုမျှစ်မှုား၊ ဆုပ်စုမျှာ<br>ကျေးရှားမှုမျှစ်မှုားသာရှိမှ လော့<br>ခေါ့ခဲ့စံဒုန်းရောသာအိမ္မတ်ဖြစ်<br>ကျေးရွာသားများနှင့် ဆများ<br>သဘောတူ သတ် မျှတ်ဖြင်း |
| ( | (Scasonal<br>calendar)                                                                    | · 7. Jose   | のいれかいか<br>3をした<br>820を<br>320を<br>320でを<br>3500                                        | δc           | 90                  | el         | භාතිවුවද, සිහේදුවාදුමය<br>මෙළ, මෙදේවාණුදි ( 2000<br>මෙහා පිතෙනි , පරමෙද<br>දුළ സමාගදිව නණ්ඩායුගනිහැ :                                                          |
|   | uemssis<br>Magicum<br>Spider<br>Web)                                                      | 00 00 00 00 | EN25627<br>202<br>WWS SNOS<br>202<br>EN25529                                           | 25           | ଚିତ                 | 210        | හා ගැනා හා                                                                                                                 |