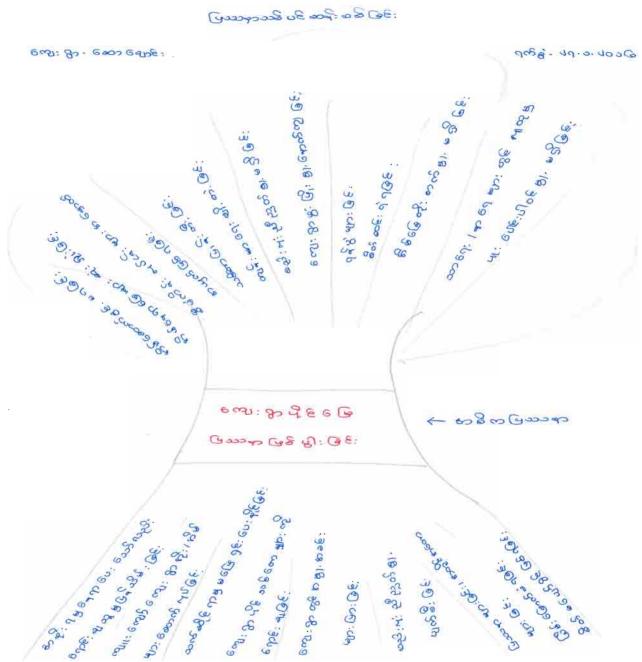

6 ಖಂಡಾನಿಕ: 6 ಗು: 80 ಗುಪ್ಪಿ ಸ್ಪನ್ನರ ಗಿ ಬರು:

၆။ကျေးရွာဖွံ့ဖြိုးရေးအစီအစဉ်အတွက်အသုံးပြုခဲ့သော PRA Tools များနှင့်တစ်ခုချင်းစီအတွက်သုံးသပ်ချက်များ (ဆ)အဖွဲ့အစည်းချိတ်ဆက်ပုံ (Venn Diagram)

သုံးသပ်ချက်။ ။ကျေးရွာအတွင်းတွင် အုပ်ချုပ်ရေးအဖွဲ့၊CDD အဖွဲ့၊ကျောင်း ကော်မတီ၊ဘာသာရေးအဖွဲ့၊ကျန်းမာရေးအဖွဲ့၊လူမှုဖွံ့ဖြိုးရေး စသောအဖွဲ့များတွေ့ရှိရပြီး၊မြို့နယ်ရှိသက်ဆိုင်ရာဌာနများနှင့် ဆက်သွယ်ဆောင်ရွက်နေကြောင်းတွေ့ရှိရပါသည်