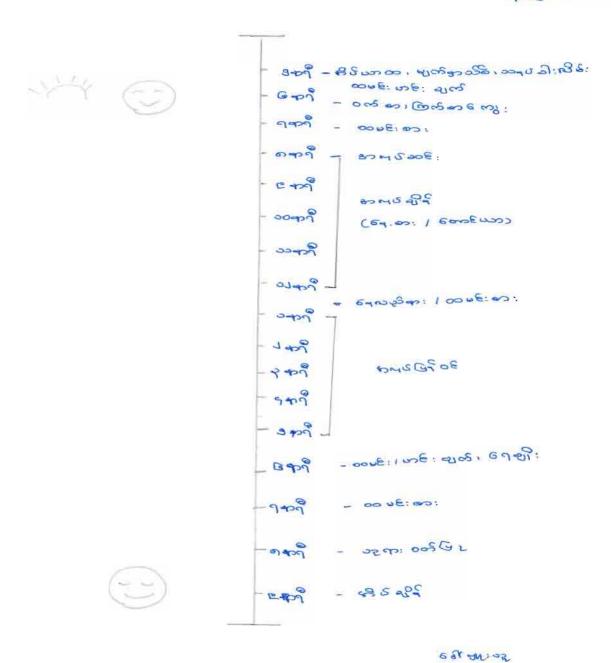

၆။ကျေးရွာဖွံ့ဖြိုးရေးအစီအစဉ်အတွက်အသုံးပြုခဲ့သော PRA Tools များနှင့်တစ်ခုချင်းစီအတွက်သုံးသပ်ချက်များ

(စ)ရာသီချိန်ပြ ပြက္ခဒိန် (Seasonal Calendar)

| 80<br>SE                         | 336                              | ဒီချိန်ပြ ပြက္ခ                        | 」                  | <u>u</u> u |               | 36.23.28                                                                                                                                                                                                                                                                                                                                                                                                                                                                                                                                                                                                                                                                                                                                                                                                                                                                                                                                                                                                                                                                                                                                                                                                                                                                                                                                                                                                                                                                                                                                                                                                                                                                                                                                                                                                                                                                                                                                                                                                                                                                                                                      | අත්දෙය.<br>කෙව:ඉයි<br>දීට:         |
|----------------------------------|----------------------------------|----------------------------------------|--------------------|------------|---------------|-------------------------------------------------------------------------------------------------------------------------------------------------------------------------------------------------------------------------------------------------------------------------------------------------------------------------------------------------------------------------------------------------------------------------------------------------------------------------------------------------------------------------------------------------------------------------------------------------------------------------------------------------------------------------------------------------------------------------------------------------------------------------------------------------------------------------------------------------------------------------------------------------------------------------------------------------------------------------------------------------------------------------------------------------------------------------------------------------------------------------------------------------------------------------------------------------------------------------------------------------------------------------------------------------------------------------------------------------------------------------------------------------------------------------------------------------------------------------------------------------------------------------------------------------------------------------------------------------------------------------------------------------------------------------------------------------------------------------------------------------------------------------------------------------------------------------------------------------------------------------------------------------------------------------------------------------------------------------------------------------------------------------------------------------------------------------------------------------------------------------------|------------------------------------|
| 30%                              | 20%                              | 200.835                                | W                  | a I        |               | મુન્કે વ્યક્તિમું                                                                                                                                                                                                                                                                                                                                                                                                                                                                                                                                                                                                                                                                                                                                                                                                                                                                                                                                                                                                                                                                                                                                                                                                                                                                                                                                                                                                                                                                                                                                                                                                                                                                                                                                                                                                                                                                                                                                                                                                                                                                                                             | ბგან დ;<br>ნთანიკიე<br>სეთ:        |
| తురుల్ కాబాద్యల్లి గి.లక         | Site                             | 6 Gaé. Ga<br>38 6: G                   | [ <del>18</del> 1] | I I        |               | 6 mobry 8                                                                                                                                                                                                                                                                                                                                                                                                                                                                                                                                                                                                                                                                                                                                                                                                                                                                                                                                                                                                                                                                                                                                                                                                                                                                                                                                                                                                                                                                                                                                                                                                                                                                                                                                                                                                                                                                                                                                                                                                                                                                                                                     | 30900                              |
| achone.                          | D.                               | t.                                     | 114                | u u        |               | ्रीक्टर्का भी:<br>विकर्जिह                                                                                                                                                                                                                                                                                                                                                                                                                                                                                                                                                                                                                                                                                                                                                                                                                                                                                                                                                                                                                                                                                                                                                                                                                                                                                                                                                                                                                                                                                                                                                                                                                                                                                                                                                                                                                                                                                                                                                                                                                                                                                                    | क्रके दिष्ट                        |
| <i>ভূ</i> কুন্তু                 | 0                                | i                                      | I                  | II         | dia.          | १००० १                                                                                                                                                                                                                                                                                                                                                                                                                                                                                                                                                                                                                                                                                                                                                                                                                                                                                                                                                                                                                                                                                                                                                                                                                                                                                                                                                                                                                                                                                                                                                                                                                                                                                                                                                                                                                                                                                                                                                                                                                                                                                                                        | క్షణ్ ఆం:/ దర్శ:కగాన్ ర్మాహ్ క్రాం |
| 3708                             | 9                                | 60005326<br>Br.y.                      |                    | 1          |               | 608:0g.                                                                                                                                                                                                                                                                                                                                                                                                                                                                                                                                                                                                                                                                                                                                                                                                                                                                                                                                                                                                                                                                                                                                                                                                                                                                                                                                                                                                                                                                                                                                                                                                                                                                                                                                                                                                                                                                                                                                                                                                                                                                                                                       | (300 yp):/                         |
| Up                               | Si                               | Gogge ( spank constant<br>(bc. k) sory |                    | 11         |               | ક્ષ્યુંગમેલ અફગામેલ લાગ્યક્ષ્યુંન્ક લાગ્યક્ષ્યુંન્ય<br>માં: છે ની. છે                                                                                                                                                                                                                                                                                                                                                                                                                                                                                                                                                                                                                                                                                                                                                                                                                                                                                                                                                                                                                                                                                                                                                                                                                                                                                                                                                                                                                                                                                                                                                                                                                                                                                                                                                                                                                                                                                                                                                                                                                                                         | 400 410:                           |
| 3                                | -\$                              | ı.                                     |                    | ПП         |               | Grandeling<br>United                                                                                                                                                                                                                                                                                                                                                                                                                                                                                                                                                                                                                                                                                                                                                                                                                                                                                                                                                                                                                                                                                                                                                                                                                                                                                                                                                                                                                                                                                                                                                                                                                                                                                                                                                                                                                                                                                                                                                                                                                                                                                                          | మార్గించి                          |
| 6.37<br>19                       | - <del>\</del>                   | (4)                                    | D                  | Q Q        |               | क्रमः देव                                                                                                                                                                                                                                                                                                                                                                                                                                                                                                                                                                                                                                                                                                                                                                                                                                                                                                                                                                                                                                                                                                                                                                                                                                                                                                                                                                                                                                                                                                                                                                                                                                                                                                                                                                                                                                                                                                                                                                                                                                                                                                                     | Suggest a                          |
| e 90°                            | -0-                              | Grayde sade: ge Gust on<br>S           | TEM                | II II      |               | Popishe                                                                                                                                                                                                                                                                                                                                                                                                                                                                                                                                                                                                                                                                                                                                                                                                                                                                                                                                                                                                                                                                                                                                                                                                                                                                                                                                                                                                                                                                                                                                                                                                                                                                                                                                                                                                                                                                                                                                                                                                                                                                                                                       | Sport Be                           |
| 9                                | 30                               | Gayle : sale                           | TH                 | II II II   | (SCH          | solution of the second of the | 9360:                              |
| OF                               | 송화                               | gbosbon.                               | I                  |            |               | dogo: Ago                                                                                                                                                                                                                                                                                                                                                                                                                                                                                                                                                                                                                                                                                                                                                                                                                                                                                                                                                                                                                                                                                                                                                                                                                                                                                                                                                                                                                                                                                                                                                                                                                                                                                                                                                                                                                                                                                                                                                                                                                                                                                                                     | 8060:                              |
| (1) 4(1) (1) (1) (1) (1) (1) (1) | ආයීදෙගැ<br>(දේ ඇම්€: 1 දි;ආ (6೬) | हे ६०५ थाः                             | 699,9° खाः         | 0 E 6 6    | 08:00 4.M 91. | 3 Endones                                                                                                                                                                                                                                                                                                                                                                                                                                                                                                                                                                                                                                                                                                                                                                                                                                                                                                                                                                                                                                                                                                                                                                                                                                                                                                                                                                                                                                                                                                                                                                                                                                                                                                                                                                                                                                                                                                                                                                                                                                                                                                                     | : બન્યુ ક્ષેગ્ર:                   |

သုံးသပ်ချက်များ ။

။တစ်နှစ်ပတ်လုံးတောင်ယာလုပ်ငန်းနှင့်နေ့စားလုပ်ငန်းများ တွင်သာအချိန်ပြည့်လုပ်ကိုင်နေရကြောင်းတွေ့ရှိရပါသည်။ နေ့စားမှရသောဝင်ငွေဖြင့်သာမိသားစုစားဝတ်နေရေးတွက် ဖြည့်ဆည်းနေရသောကျေးရွာတစ်ရွာဖြစ်ပါသည်။နေ့စဉ်မ နားမနေလုပ်ဆောင်နေရသောကြောင့်ကျန်းမာရေးချိုတဲ့ နေကြောင်းတွေ့ရှိရပါသည်။