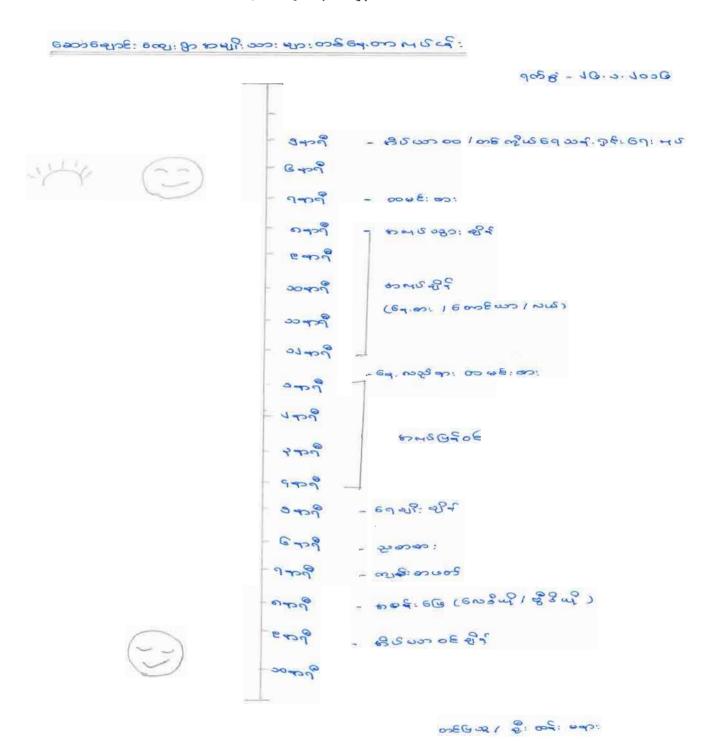

၆။ကျေးရွာဖွံ့ဖြိုးရေးအစီအစဉ်အတွက်အသုံးပြုခဲ့သော PRA Tools များနှင့်တစ်ခုချင်းစီအတွက်သုံးသပ်ချက်များ

(စ)ရာသီချိန်ပြ ပြက္ခဒိန် (Seasonal Calendar)

| 80<br>SE                         | 336                              | ဒီချိန်ပြ ပြက္ခ                        | 」                  | <u>u</u> u |               | 36.23.28                                                                                                                                                                                                                                                                                                                                                                                                                                                                                                                                                                                                                                                                                                                                                                                                                                                                                                                                                                                                                                                                                                                                                                                                                                                                                                                                                                                                                                                                                                                                                                                                                                                                                                                                                                                                                                                                                                                                                                                                                                                                                                                      | අත්දෙය.<br>කෙව:ඉයි<br>දීට:         |
|----------------------------------|----------------------------------|----------------------------------------|--------------------|------------|---------------|-------------------------------------------------------------------------------------------------------------------------------------------------------------------------------------------------------------------------------------------------------------------------------------------------------------------------------------------------------------------------------------------------------------------------------------------------------------------------------------------------------------------------------------------------------------------------------------------------------------------------------------------------------------------------------------------------------------------------------------------------------------------------------------------------------------------------------------------------------------------------------------------------------------------------------------------------------------------------------------------------------------------------------------------------------------------------------------------------------------------------------------------------------------------------------------------------------------------------------------------------------------------------------------------------------------------------------------------------------------------------------------------------------------------------------------------------------------------------------------------------------------------------------------------------------------------------------------------------------------------------------------------------------------------------------------------------------------------------------------------------------------------------------------------------------------------------------------------------------------------------------------------------------------------------------------------------------------------------------------------------------------------------------------------------------------------------------------------------------------------------------|------------------------------------|
| 30%                              | 20%                              | 200.835                                | W                  | a I        |               | મુન્કે વ્યક્તિમું                                                                                                                                                                                                                                                                                                                                                                                                                                                                                                                                                                                                                                                                                                                                                                                                                                                                                                                                                                                                                                                                                                                                                                                                                                                                                                                                                                                                                                                                                                                                                                                                                                                                                                                                                                                                                                                                                                                                                                                                                                                                                                             | ბგან დ;<br>ნთანიკიე<br>სეთ:        |
| తురుల్ కాబాద్యల్లి గి.లక         | Site                             | 6 Gaé. Ga<br>38 6: G                   | [ <del>18</del> 1] | I I        |               | 6 mobry 8                                                                                                                                                                                                                                                                                                                                                                                                                                                                                                                                                                                                                                                                                                                                                                                                                                                                                                                                                                                                                                                                                                                                                                                                                                                                                                                                                                                                                                                                                                                                                                                                                                                                                                                                                                                                                                                                                                                                                                                                                                                                                                                     | 30900                              |
| achone.                          | D.                               | t.                                     | 114                | u u        |               | ्रीक्टर्का भी:<br>विकर्जिह                                                                                                                                                                                                                                                                                                                                                                                                                                                                                                                                                                                                                                                                                                                                                                                                                                                                                                                                                                                                                                                                                                                                                                                                                                                                                                                                                                                                                                                                                                                                                                                                                                                                                                                                                                                                                                                                                                                                                                                                                                                                                                    | क्रके दिष्ट                        |
| <i>ভূ</i> কুন্তু                 | 0                                | i                                      | I                  | II         | dia.          | १००० १                                                                                                                                                                                                                                                                                                                                                                                                                                                                                                                                                                                                                                                                                                                                                                                                                                                                                                                                                                                                                                                                                                                                                                                                                                                                                                                                                                                                                                                                                                                                                                                                                                                                                                                                                                                                                                                                                                                                                                                                                                                                                                                        | క్షణ్ ఆం:/ దర్శ:కగాన్ ర్మాహ్ క్రాం |
| 3708                             | 9                                | 60005326<br>Br.y.                      |                    | 1          |               | 608:0g.                                                                                                                                                                                                                                                                                                                                                                                                                                                                                                                                                                                                                                                                                                                                                                                                                                                                                                                                                                                                                                                                                                                                                                                                                                                                                                                                                                                                                                                                                                                                                                                                                                                                                                                                                                                                                                                                                                                                                                                                                                                                                                                       | (300 yp):/                         |
| Up                               | Si                               | Gogge ( spank constant<br>(bc. k) sory |                    | 11         |               | ક્ષ્યુંગમેલ અફગામેલ લાગ્યક્ષ્યુંન્ક લાગ્યક્ષ્યુંન્ય<br>માં: છે ની. છે                                                                                                                                                                                                                                                                                                                                                                                                                                                                                                                                                                                                                                                                                                                                                                                                                                                                                                                                                                                                                                                                                                                                                                                                                                                                                                                                                                                                                                                                                                                                                                                                                                                                                                                                                                                                                                                                                                                                                                                                                                                         | 400 410:                           |
| 3                                | -\$                              | ı.                                     |                    | ПП         |               | Grandeling<br>United                                                                                                                                                                                                                                                                                                                                                                                                                                                                                                                                                                                                                                                                                                                                                                                                                                                                                                                                                                                                                                                                                                                                                                                                                                                                                                                                                                                                                                                                                                                                                                                                                                                                                                                                                                                                                                                                                                                                                                                                                                                                                                          | మార్గించి                          |
| 6.37<br>19                       | - <del>\</del>                   | (4)                                    | D                  | Q Q        |               | क्रमः देव                                                                                                                                                                                                                                                                                                                                                                                                                                                                                                                                                                                                                                                                                                                                                                                                                                                                                                                                                                                                                                                                                                                                                                                                                                                                                                                                                                                                                                                                                                                                                                                                                                                                                                                                                                                                                                                                                                                                                                                                                                                                                                                     | Suggest a                          |
| e 90°                            | -0-                              | Grayde sade: ge Gust on<br>S           | TEM                | II II      |               | Popishe                                                                                                                                                                                                                                                                                                                                                                                                                                                                                                                                                                                                                                                                                                                                                                                                                                                                                                                                                                                                                                                                                                                                                                                                                                                                                                                                                                                                                                                                                                                                                                                                                                                                                                                                                                                                                                                                                                                                                                                                                                                                                                                       | Sport Be                           |
| 9                                | 30                               | Gayle : sale                           | TH                 | II II II   | (SCH          | solution of the second of the | 9360:                              |
| OF                               | 송화                               | gbosbon.                               | I                  |            |               | dogo: Ago                                                                                                                                                                                                                                                                                                                                                                                                                                                                                                                                                                                                                                                                                                                                                                                                                                                                                                                                                                                                                                                                                                                                                                                                                                                                                                                                                                                                                                                                                                                                                                                                                                                                                                                                                                                                                                                                                                                                                                                                                                                                                                                     | 8060:                              |
| (1) 4(1) (1) (1) (1) (1) (1) (1) | ආයීදෙගැ<br>(දේ ඇම්€: 1 දි;ආ (6೬) | हे ६०५ थाः                             | 699,9° खाः         | 0 E 6 6    | 08:00 4.M 91. | 3 Endones                                                                                                                                                                                                                                                                                                                                                                                                                                                                                                                                                                                                                                                                                                                                                                                                                                                                                                                                                                                                                                                                                                                                                                                                                                                                                                                                                                                                                                                                                                                                                                                                                                                                                                                                                                                                                                                                                                                                                                                                                                                                                                                     | : બન્યુ ક્ષેગ્ર:                   |

သုံးသပ်ချက်များ ။

။တစ်နှစ်ပတ်လုံးတောင်ယာလုပ်ငန်းနှင့်နေ့စားလုပ်ငန်းများ တွင်သာအချိန်ပြည့်လုပ်ကိုင်နေရကြောင်းတွေ့ရှိရပါသည်။ နေ့စားမှရသောဝင်ငွေဖြင့်သာမိသားစုစားဝတ်နေရေးတွက် ဖြည့်ဆည်းနေရသောကျေးရွာတစ်ရွာဖြစ်ပါသည်။နေ့စဉ်မ နားမနေလုပ်ဆောင်နေရသောကြောင့်ကျန်းမာရေးချိုတဲ့ နေကြောင်းတွေ့ရှိရပါသည်။