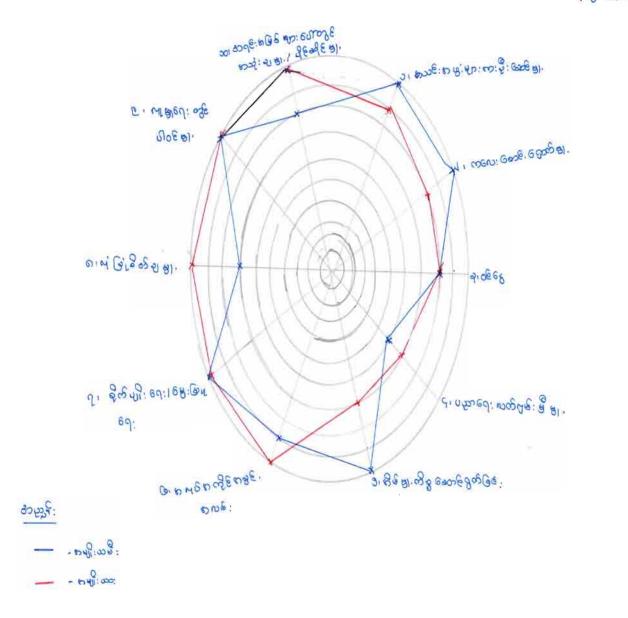

### ၆။ကျေးရွာဖွံ့ဖြိုးရေးအစီအစဉ်အတွက်အသုံးပြုခဲ့သော PRA Tools များနှင့်တစ်ခုချင်းစီအတွက်သုံးသပ်ချက်များ (൫)ပင့်ကူအိမ်ကွန်ယက် (Cob Web)

1008-11.0.1000

သုံးသပ်ချက်။ ၊အမျိုးသမီးနှင့်အမျိုးသားအလုပ်ဆောင်ရွက်မှု့ (၁ဝ)ချက်ကိုသုံးသပ် ရာတွင်အမျိုးသမီးများသည်အမျိုးသားများထက်အချက်အားလုံးတွင် အားနည်းကြောင်းတွေ့ရှိရပါသည်။လူမှု့ရေးလုပ်ငန်းများတွင်ပါဝင်မှု တွင်အမျိုးသားအမျိုးသမီးတန်းတူပါဝင်နိုင်ကြောင်းတွေ့ရှိရပါသည်အိမ် မှု့ကိစ္စများ၊ကလေးစောင့်ရှောက်မှုများတွင်သာအမျိုးသမီးများမှသာ နေကြောင်းတွေ့ရှိရပါသည်။