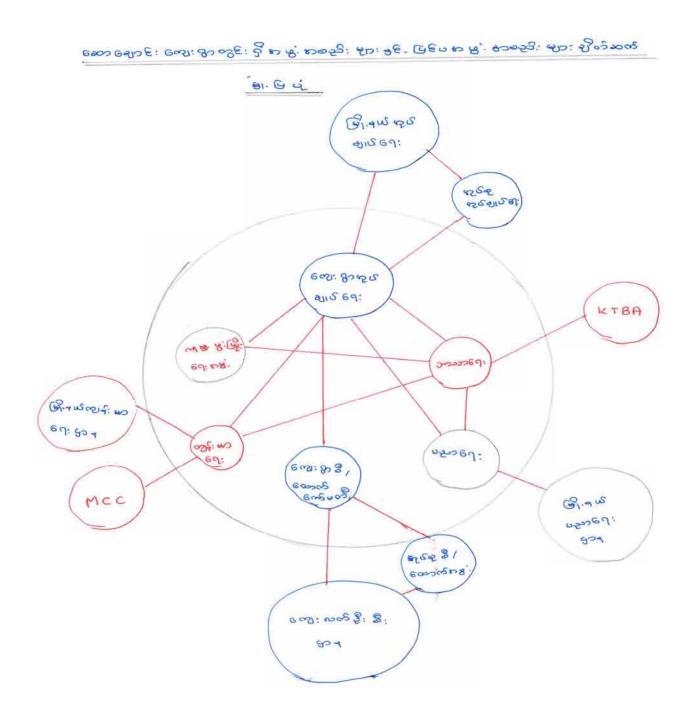

6 ಖಂಡಾನಿಕ: 6 ಗು: 80 ಗುಪ್ಪಿ ಸ್ಪನ್ನರ ಗಿ ಬರು:

၆။ကျေးရွာဖွံ့ဖြိုးရေးအစီအစဉ်အတွက်အသုံးပြုခဲ့သော PRA Tools များနှင့်တစ်ခုချင်းစီအတွက်သုံးသပ်ချက်များ (ဆ)အဖွဲ့အစည်းချိတ်ဆက်ပုံ (Venn Diagram)

သုံးသပ်ချက်။ ။ကျေးရွာအတွင်းတွင် အုပ်ချုပ်ရေးအဖွဲ့၊CDD အဖွဲ့၊ကျောင်း ကော်မတီ၊ဘာသာရေးအဖွဲ့၊ကျန်းမာရေးအဖွဲ့၊လူမှုဖွံ့ဖြိုးရေး စသောအဖွဲ့များတွေ့ရှိရပြီး၊မြို့နယ်ရှိသက်ဆိုင်ရာဌာနများနှင့် ဆက်သွယ်ဆောင်ရွက်နေကြောင်းတွေ့ရှိရပါသည်