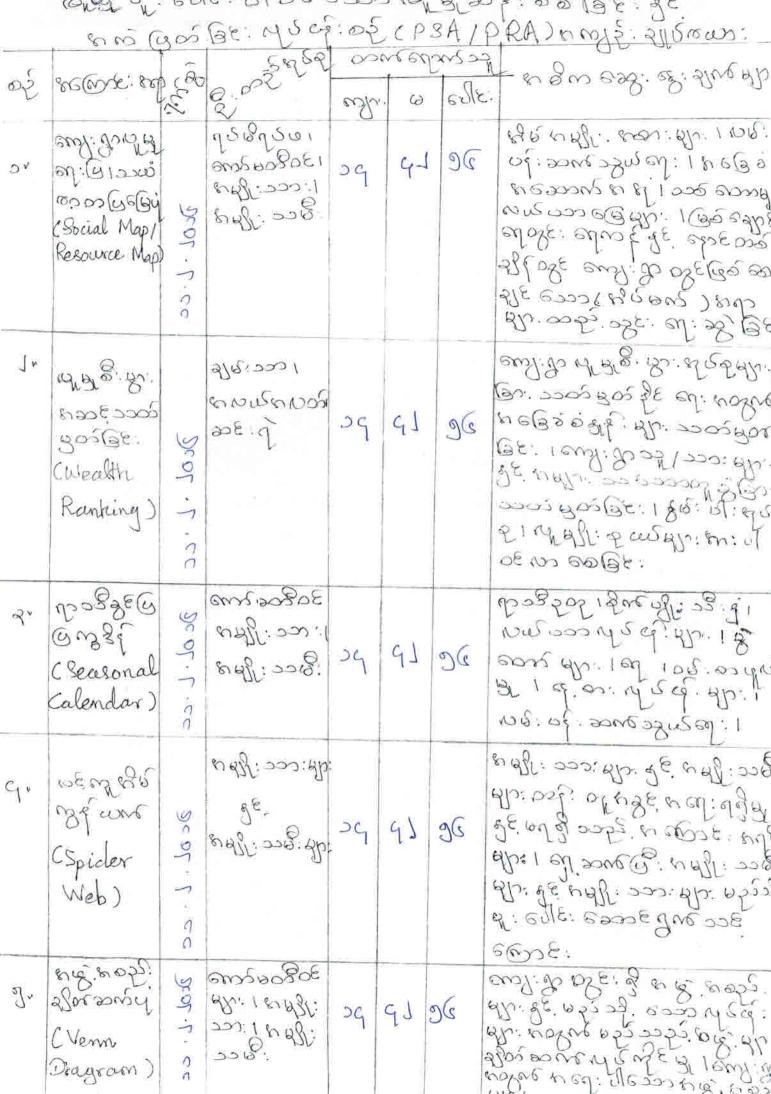

| (3) | 877.8 6 - 57.<br>82 50 60 50<br>82 90 60 50<br>82 90 60 50      | 500         | 2006 1 8 mg. 2009:                                        | 00 | 99  | on A! She if die if die ig and ig a |
|-----|-----------------------------------------------------------------|-------------|-----------------------------------------------------------|----|-----|------------------------------------------------------------------------------------------------------------------------------------------------------------------------------------------------------------------------------------------------------------------------------------------------------------------------------------------------------------------------------------------------------------------------------------------------------------------------------------------------------------------------------------------------------------------------------------------------------------------------------------------------------------------------------------------------------------------------------------------------------------------------------------------------------------------------------------------------------------------------------------------------------------------------------------------------------------------------------------------------------------------------------------------------------------------------------------------------------------------------------------------------------------------------------------------------------------------------------------------------------------------------------------------------------------------------------------------------------------------------------------------------------------------------------------------------------------------------------------------------------------------------------------------------------------------------------------------------------------------------------------------------------------------------------------------------------------------------------------------------------------------------------------------------------------------------------------------------------------------------------------------------------------------------------------------------------------------------------------------------------------------------------------------------------------------------------------------------------------------------------|
| 7.  | Googn<br>Good we<br>(Problem<br>Tree)                           | Door. J. Po | 6000 6 8/2:<br>6/2:26'em?<br>81 8/1: 228.                 | )C | 99  | (0) 100 ml some Smal. 180<br>(0) 100 med: 100 med: 180<br>(0) 289 9 40 000 med didle                                                                                                                                                                                                                                                                                                                                                                                                                                                                                                                                                                                                                                                                                                                                                                                                                                                                                                                                                                                                                                                                                                                                                                                                                                                                                                                                                                                                                                                                                                                                                                                                                                                                                                                                                                                                                                                                                                                                                                                                                                         |
| =   | 679600<br>(929600<br>2:00:60:<br>6360076<br>(Metric<br>Panking) | So          | 626<br>61291: 22: 62<br>61291: 22:<br>62666061<br>6266061 | DC | 99  | 2003/1:900: 86.<br>Als: 84 400/1: (Als: al).<br>Be. 1 & y un erosido d. 9.<br>a tole: Al su erosido d. 9.<br>a tole: Al su erosido d. 9.<br>a tole: Al su erosido de electronia.<br>co end: De ed su estado electronia.<br>end: De ode end comma electronia.<br>end: De ode end comma electronia.                                                                                                                                                                                                                                                                                                                                                                                                                                                                                                                                                                                                                                                                                                                                                                                                                                                                                                                                                                                                                                                                                                                                                                                                                                                                                                                                                                                                                                                                                                                                                                                                                                                                                                                                                                                                                            |
|     | 3/10<br>30 gr. even 2.                                          |             | en solo                                                   | 3  | ] 9 | entito @ so sino di<br>so en for of one cons                                                                                                                                                                                                                                                                                                                                                                                                                                                                                                                                                                                                                                                                                                                                                                                                                                                                                                                                                                                                                                                                                                                                                                                                                                                                                                                                                                                                                                                                                                                                                                                                                                                                                                                                                                                                                                                                                                                                                                                                                                                                                 |