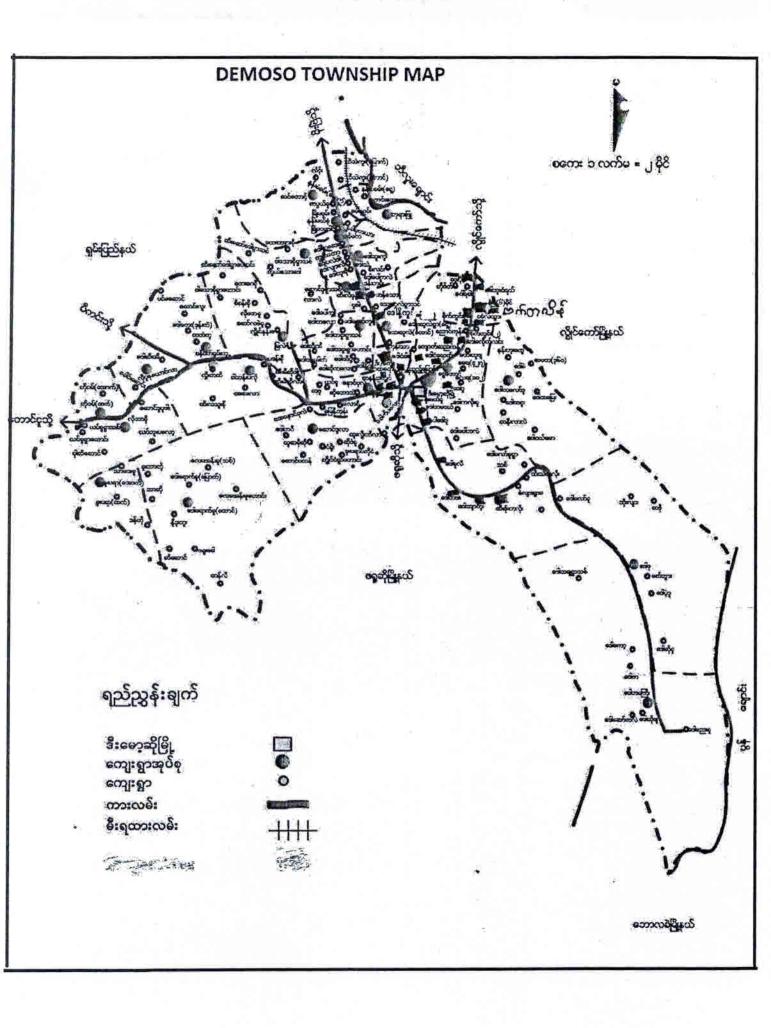

## ပြည်ထောင်စုသမ္မတမြန်မာနိုင်ငံတော်အစိုးရ စိုက်ပျိူးရေး၊မွေးမြူရေးနှင့်ဆည်မြောင်းပန်ကြီးဌာန ကျေးလက်ဒေသဖွံဖြိုးတိုးတက်ရေးဦးစီးဌာန ဒီးမော့ဆိုမြို့နယ်

# ဒေါဘူးကူးအုပ်စုတွင်ပါဝင်သောကျေးရွာစာရင်းများ

| <b>වා</b> නවේ     | အမ်တောင်စု<br>အရေအတွက် | အမူ႔ိုးသား | အစဉ်-သစ္မ | ବହତ୍ତୋଧି | કેએ શ્રીપ્યુ |
|-------------------|------------------------|------------|-----------|----------|--------------|
| ကြာမူး ဒေါ        | િક                     | ၁၅၄        | ၁၅၅       | ၃၀၉      |              |
| e3)~n             | 99                     | ງງຄ        | ရ၀င       | 113      |              |
| 3ေါဘဲ             | ၃၃                     | റ്റെ       | ೯೧        | ၁၈၃      |              |
| 3) 27: 2°         | ၆၃                     | ၁၃၆        | 290       | างโ      |              |
| 3]25.45.          | 97                     | ၁၃၈        | ၁၅၁       | ายเร     |              |
| ร3ใยปีกญ <u>ิ</u> | 19                     | 31         | 76        | ၁၂ ဂ     |              |
| 3780              | 50                     | ગ્ગુગ      | ၁၅၂       | ၁၀၉      |              |
| ည်းကင်း           | ျာရ                    | og p       | 299       | 755      |              |
|                   |                        |            |           |          |              |