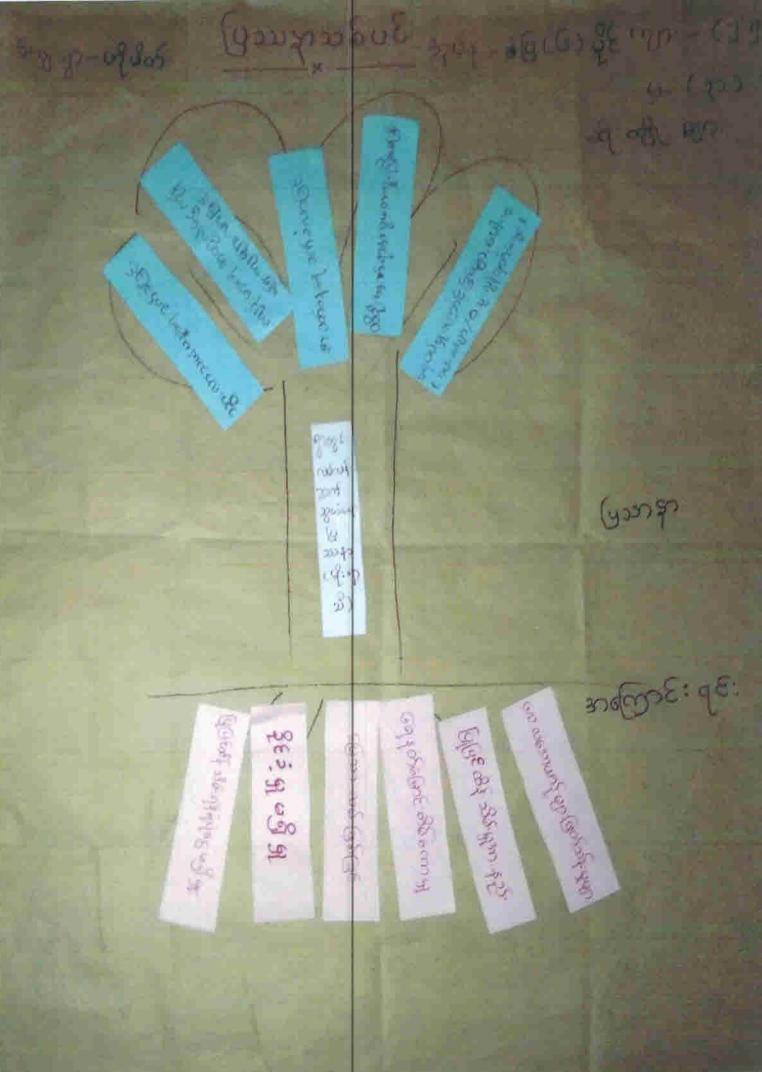

## စံပြင်မာနိုင်သုပ်စု၊ ဟိုဖိတ်ကွေးရွာ

ဖြာသား သစ် ပင်သိုး သပ် ချက် များ

كالوجة ليوما وددى

ဟို မိတ်ကျေးရွာတွင် လမ်းမန်းဆက်သွယ်ရေး၊ မကောင်းခြင်း၊ (ဆီးမွားရေး ဆဆင်မရော စား ဝတ်ရောရာ စက်ခဲ့ခြင်း၊ နွေကျွန်တြော၊ ကျမ္မားခြင်း (ဝတ်ခိုက်ခံကာရာ / ဝမ်းပျက်ဝမ်းရေမှုာ စခွားသွန် စဥ်ဝင်ရော့၊ ) စခုခုနှင့် ဆိုးရရှိုးများမှာ မိုးတွင်းလမ်းပန်းဆက်ခွယ်ရေး မစကာင်းခြင်းခံကြောင့် ပင်ဖြစ်သည့်,