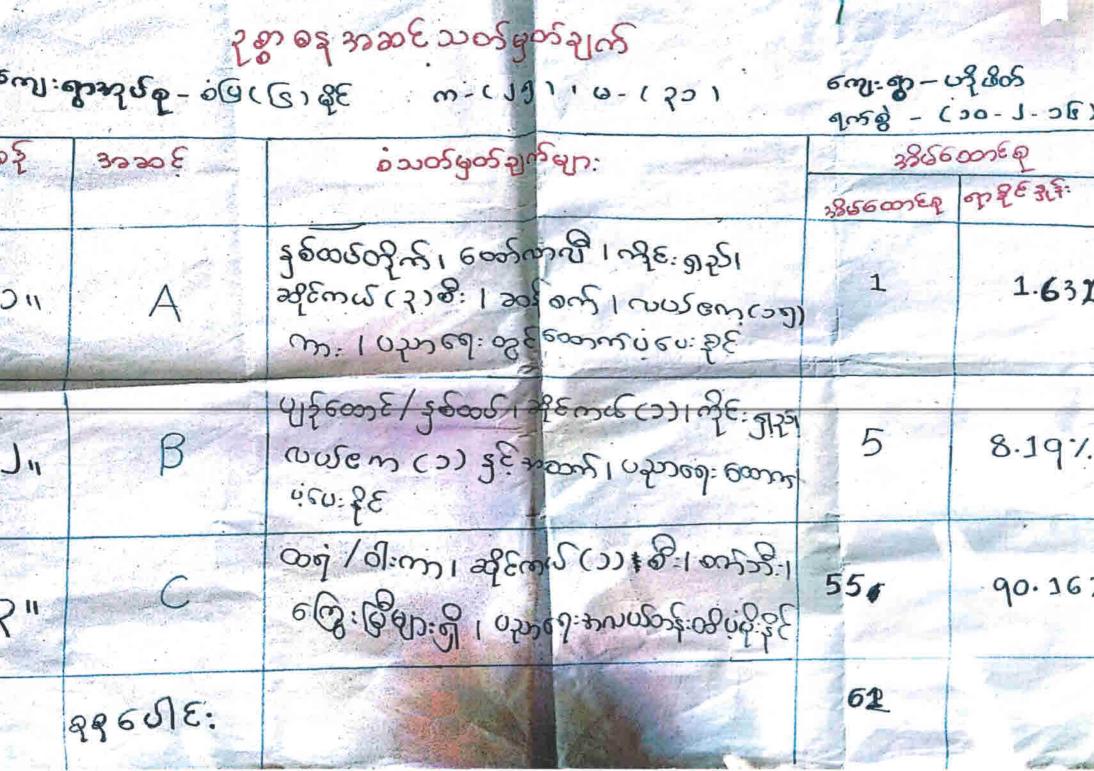

 $i_{0}e_{eag} = e_{1}e_{n}$ ,  $i_{1}e_{1}e_{2}$ ,  $i_{2}e_{2}$ ,  $i_{2}e_{$ 

စိမြ(၆) မိုေးကို ၊ ကိုဖိတ်ကျေးရွာ

මණුදු,-(20-7-702ල)

၃န္စာဓုစံသတ် မွတ်ဉျက် သုံးသပ်ချက်

တိုဖိတ် ကျေး များတွင် အိမ် ခြေ ( ၆ ၁) လုံးရှိ ၁၁၃၆ အနက် ချမ်း သာသော ဆိမ်တော် (၁) စု ၊ ဖြေလည်စသားဆိုမ်ထောင်ရှ (၅) စု ရှင် မဖြေလည်သော ဆိမ်ထောင်ရှ (၅၅) စု ရိပါသည်။ ချမ်းသာ သောနာိမ်စေတာစေစု စဥ္ပင် ဦစံစစ်ပ် စနိုက်၊ စစ်စက်လာက်မြ၊ ကျင်းရှာ ၃၆၊ ကျင်ကယ်(၃)စီ ဆန်စက်၊ လယ်ဧက (၁၅)၊ ကား နှင့် သားသမီးတို့နေပြညာ ရောကို ကောင်းစွာ တောက်ပို့ပေ နိုင်သည် အဖြေအရန ရှိသည်။ ဖြေလည် သော အိမ်စေတာစ်စုများဖြစ်ဆိုင်သည် ပစ္စည်းများများပျည်ထာ နစ်ထပ်တိုက်၊ ဆိုဧကယ် (၁) စီး၊ ကို<sup>နု</sup>းရှာ ၃၆၊ လယ် (၁) ဧက္ဒင်နာ ထက်၊ ပညာရာ တွင် တောက်မံပေးနိုင်သော အခြေအနေ ၅ ပါသည်။ ၎င်း တို့အခုက် အချို့သော**အိမ်တာက်** ၾကာသည် (၅ ျဖဴးကွင်း စာဆင္ (A) နိုးပါးတိုးတက္ ယာနိုင္ ေကြာင္းသူံးသမားမိကြ ပါသည္မ်ာ အနို့သော် အချို. စာက အဖ်စတောင်စု များ စီးမွားရေးအဆင် မမြေခြင်း ၊ ကျပ်ငန်းကြီးအတွက် အရမ်းဆုရှိ မေရှိခြင် တို. ေကြာင္ တိုးတက် ရန် အခက္မအခဲင္သါရာပါသေး သဥ္ေမ ေဖြေလည္ရသည့္ အမြဲထောင္႔ေများ နေကြို့အေနိုင်မှုမျှာ ထရံ / ၀ါးကာ၊ ဆိုင်ကယ် (၁၁ စီး၊ စက်ဘီး၊ ဖြော့ဖြီများရှိ၊ပညားက ကို ကလယ်တန်းထိသာ ပဲ့ မိုးနိုင် ကြောင့် သိမ္ပါရပါသည်။ ဟို ဖိတ် ကျေး စွာ က်ေချပ်သော သေ အိမ်တောင်နှ (၁.၆၃ %)၊ ၈၆ ကုန္န သောအိမ် တောင်နှ (၈.၂၀%) နှင့် မမြေလန္နသ 物をのってり ( き0, 26 7, ) 多 いしっとう。