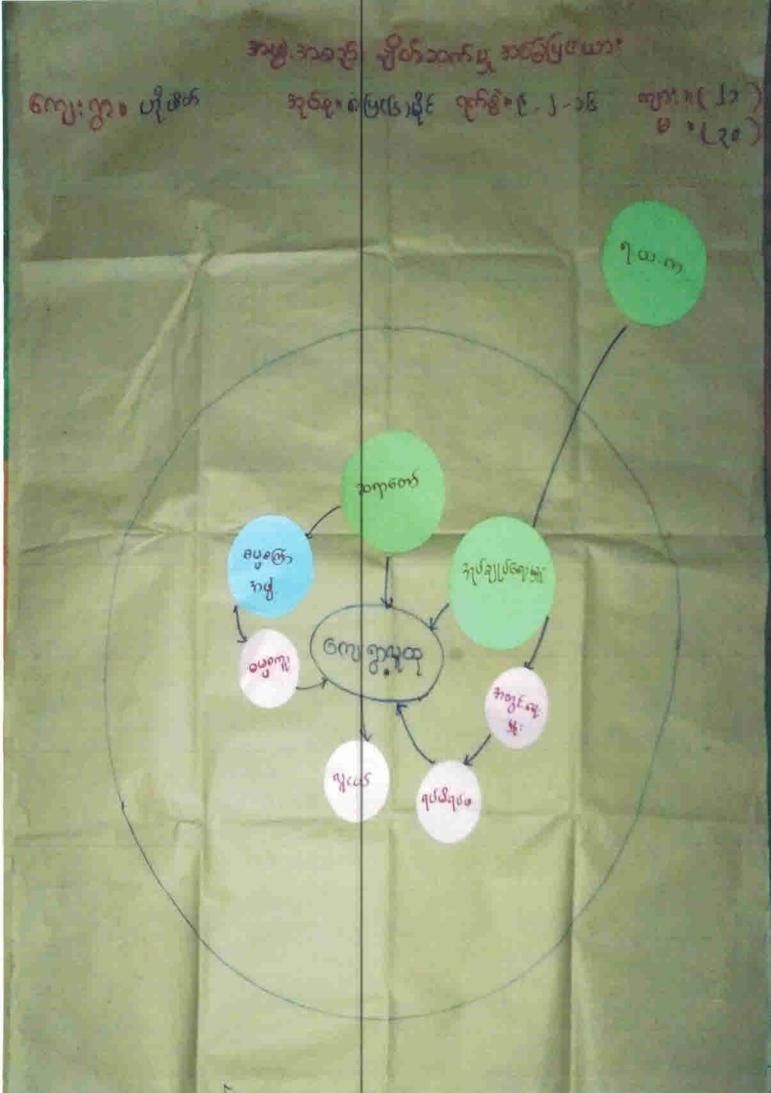

 $i_{2}$  -  $e_{3}(e_{2}) = 0$ 

အဖွဲ. အစည်း ဆို ၆ရာ ခရိတ်ဆက် မျှ က ဖြေဖြံ ရယားသုံးသပ်ချက် 2058 - (C-J-J056) ဟို ဖိတ် ကျေးရွာတွင်းရှိအဖွဲ့ အစည်းမှာ ( ( ) ခုနှိမြီး ရွာဖြင့်တွင် အဖွဲ့ အစည်း (၁) န ထားခါပါသည်။ ၎င်းဈေးရာတွင်းခြံအဖွဲ့ သစည်းမှာ အရာတော် ၊ ကုပ်ချုပ်ရာ၊ မျိုး ၊ ဆတ္ပင်းရာ၊ မွန္း၊နှင်မိရင်ဖ၊ ကူငယ် ၊ စမ္မခဏ္ဍာ ဒွင့် ဓမ္မခက္ႏႈန္းမွဲ ဟူ၍ ခွဲဖြမ်းသတ္မမျင်္ဝတားပါသည်။ နှင့်ချင်ကျာက္ခိုင်းနှင့် စလုံဘယ်၍ ေလာ၊စာနှင့်ချင်ချင်ချင်နှင့် နွာလူစစ္စခန့် ဆြောပြင် ဝခိုင် ခြေ့နေပ အိပ်ချပ်ရေး အဖွဲ့ ကို ထားချီပါသည်။ ကျေးရှာသူ / သားများ သည် ဖုန္နဘာသာ ဝင်များ ဖြစ်ကြသည့် အကျောက် သာဘာ၏၊ အထြို့အကို အဖြစ် အရာစောင်္က ဘုရာ၊ သည် အြက္မေမွန်းဖိုး မျိဳပါသည်။ အိုဂ္ဂခ်္ခုဂ္ဂမား ရိုင္ စသင္ ေစား မိာစႏု ဘာေျခားတဲ့၊ သာဘာေရာ၊၊ ရဂ္ဂစီမွာ မယ္လိုးက်ား၊ ကြဘာမရားယို အိုပ်ချုပ်ရာ၊ မျိုးနှင့် အတွင်းရေးမျိုးတို့ မျှနို့စောင်ဖြေခြင်းပေးပြီး လူမျှဆုံး၊ ပညာရေး၊ ကျန်း မာရာ ေသည် တို.လို ပါ ေဆာင်ရွက်လ၊ ပါသည်။ လူ ယေအဖွဲ့ မျှ ရပ်ရွာ တွင် အဖွဲ့ မစီ လာ ဆောင်များ၊ ရပ်မိရပ်ဖသည်ကည်၊ ကျေးရွာမှင့် စပ်အိုင်သော အွေးနွေးချက် များတွင် အရှားစါသောဆုံးဖြတ်ချင် m. & શાgoreo: 9 eo. 9 on & and a second contraction of the second of th ပါသည်။ အဖြားသောဘာသာတျေး အဖွဲ့ ခွဲများသည် ထော့၊ ရွာတွင်းခြို့သာသာရား ဆိုင်ရာ နေ့ထူး ရာမြတ ep: ၊ စမ္မသင်တန်းများ တွင် ပါဝင်ဆား ဖြည့်ကာ ဖိမိတို. က်ေဘာသာသာသူ၊ ကို တစ်ဖက်တန်းမျိုး မှ ဖွံ့ပြီးစား ရာခုနများ လည်းဖြစ်ပါသည့် ဟို ဖတ်ကျေးရွာတွင် အဖွဲ့ အစည်းများသည် တစ်ဖွဲ့နှင့်တစ်ဖွဲ့ စည်းလုံးညီ 2200 miny: ရု၊ ပေါင်၊ ပါဝင် ၍ ျပဴရွာက္ခာ၊ မွှဲ. ဖြို၊ တို၊ တက်ရွာအတွက် စာဆာရွော်ကြသည်,