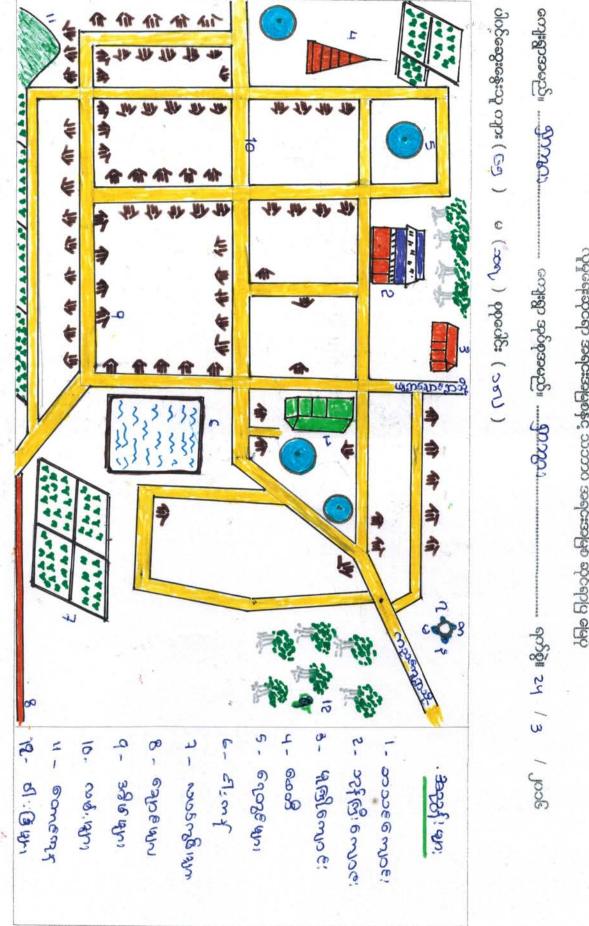

လူမှုရေးဆိုင်ရာ <mark>အရင်းအမြစ်နှင</mark>့် သဘာဂ အရင်းအမြစ် ဆိုင်ရာပြ မြေပုံ

Meded: 2 JE 22 BBBBBBB Those can ibook ew Alt: Biling redundere Big. 292 JUDDE 2 2:4 E eul: Dize star eul: Den ze Bolar where a bestogen : Das alwer Dave and the part part concruze on upry. 6 eur. 10 en as agrue are artigiptort. Durse euled en zers volg Drog rou an er al essa esuglare 21:1303 6000 000; web surg; 123 E antot stimptersuit, garengage surs, 1 2 Eur AD! ADS! \$ 5 E B B - Dollow relation of 1 D Sice service AD ef en mes sign one a grave; sim wig: 13 poulos; od 1 pulos marken good in a work in a work from a for the former and a for the former and a fo Rog now so reaction and in a signed to the source of the s entreor a wored entropy sured un obar are lida le la 2225 - 200E 235 az E az 5000 m 2 000 4 0 mp 6: 2225 TOOT 532 ave a white a sub a second ewal a before and a andreadion ale anoto statue agessing . af eus é lu 2023 & coma france i bandcouce : Jorgio geco famera ecolo faz a par some bis esters for a bog all a gloss of the agess of the Mame madel contre 320:350 grade 12:05 4 mon embl aberapares 1 Bet Ementionen onetrodue 1 drasse d'asi Brasel of a concerne of a concerned on the solar of the second a vobre emeranoson du su eurisu de estu ciajos les estas