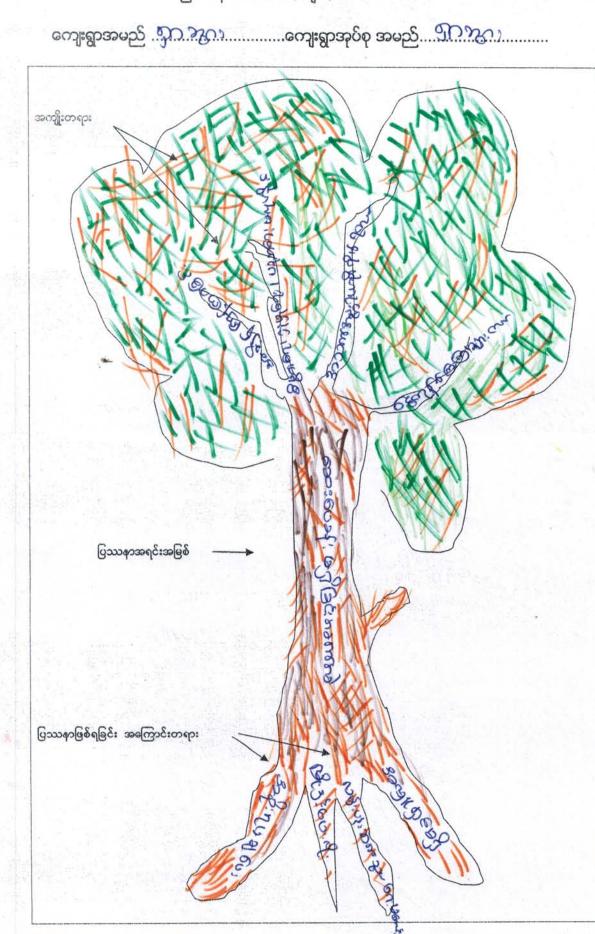

#### anoned:

ပြဿနာ သစ်ပင် (ကျား)

prozo; enlide Bordered it all all in a count as all: manies consist of a construction of the BUR CULIDER SUGUE ESGE CON GODINED OD; erst: ng BE: Now sportosop, www.eni; Don ex: 60126. 42 BE. 2025 30 2: 1 & 4601 BE: 1 BE: 4 & 60: ng. 1 WE: Misomespherer seme BE 36 30 Mpe blane Bou Dol 2205 n 020.60.26: 43 on 6 me eso: 200 05 05 05 05 06 01 1911 Qe I NOOMN & Dubided of Dame 150 m con Educio 2012. oounsam elbuquesdig w www.eut: 20022 guste: somewing BE. of Goz: B. 29, 6 was Gon @ & og: & EGODNODS: son of BC: 0 One norman on f. f. f. f. f. of soop poor to over a con any and " with seem E' coor is oos, boot Saugh , dialed as robuer ear of antifeed il . geome eurisposionisposianion strb hiscoinos Bow NE: on web which and a of office oscillar af. of 26 (D (D) 30 (S) 3 (f)

ပြဿနာ <mark>သစ်ပင် (မ)</mark> ကျေးရွာအမည် ...ဂြီ<u>ဂ ဘဂၤ္</u>....ကျေးရွာအုပ်စု အမည်....ရိုဂ.က္ဂဂၤ္.... အကျိုးတရား UP and is on El By A CONTRACTOR OF STATES 56Ľ charasica ပြဿနာအရင်းအမြစ် ပြဿနာဖြစ်ရခြင်း အကြောင်းတရား 0300 And a same - SCOCOLED

JUDGU, entr was & B som some er ag B & ( all a ) Be allowed of east of a coop of a contract of the cooperation as and and and out they argunte of earlow (Cogo Egoson our von "Epologianter isomer (Besse) nus: @66 દ. 1 28 23 or y ( & 3 6 5: 1 & . 6 20 2 W 24 ( & 3 6 5: 1 ) ) ) 23 BE: 1 EDONNE i EN: 3 20 MBEB3 BE. 36 good good AND: 225 20 Eg m Egn & nove. vom: n 20 eg E B € 05 N2226m vig: Alu a contra e collada zue g: Ru: er 1 N 31001 where is shown and some the proves a de the for ool good an end as so f & for an end of a and - con a f E of and -