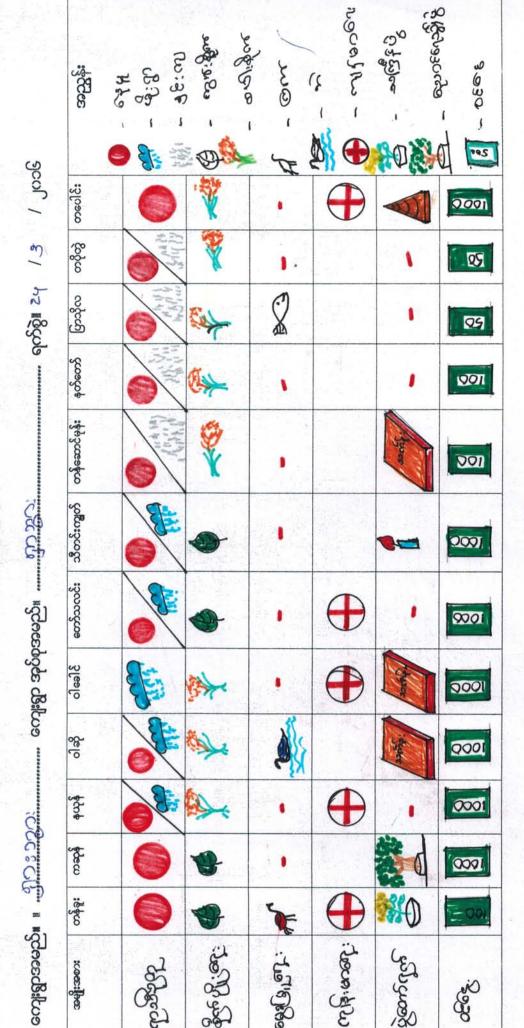

# လူထုပူးပေါင်းပါဝင်သော လူမှုဆန်းစစ်ခြင်းနှင့်အကဲဖြတ်လုပ်ငန်းစဉ်

## (PSA/PRA) အကျဉ်းချုပ်ဟောင်း

| စဉ်         | အကြောင်းအရာ                                                 | ရက်<br>စွဲ | <b>ဦး</b> တည်အုပ်စု                                                  |                      |           | ပေါင်း | အဓိကဆွေးနွေး<br>ချက်များ                                                                                                                                                                                                                                                                                                                                                                                                                                                                                                                                                                                                                                                                                                                                                                                                                                                                                                                                                                                                                                                                                                                                                                                                                                                                                                                                                                                                                                                                                                                                                                                                                                                                                                                                                                                                                                                                                                                                                                                                                                                                                                       |
|-------------|-------------------------------------------------------------|------------|----------------------------------------------------------------------|----------------------|-----------|--------|--------------------------------------------------------------------------------------------------------------------------------------------------------------------------------------------------------------------------------------------------------------------------------------------------------------------------------------------------------------------------------------------------------------------------------------------------------------------------------------------------------------------------------------------------------------------------------------------------------------------------------------------------------------------------------------------------------------------------------------------------------------------------------------------------------------------------------------------------------------------------------------------------------------------------------------------------------------------------------------------------------------------------------------------------------------------------------------------------------------------------------------------------------------------------------------------------------------------------------------------------------------------------------------------------------------------------------------------------------------------------------------------------------------------------------------------------------------------------------------------------------------------------------------------------------------------------------------------------------------------------------------------------------------------------------------------------------------------------------------------------------------------------------------------------------------------------------------------------------------------------------------------------------------------------------------------------------------------------------------------------------------------------------------------------------------------------------------------------------------------------------|
| IIC         | ကျေးရွာသမိုင်းကြောင်း<br>(Village Histroy)                  | 25         | ဆင္ခူး၁၁၁: ၊ ကင္ဘူး<br>၁၁ဗ်ိး ၊ ရပဴမိရမ်ဴဖ                           | ගු <b>ා:</b><br>ලිම් | a<br>201, | วดา    | લ્ભાં: નુગક્ષે ယ၁၉મ <b>6</b><br>મિદ્દર તુદ ખર્ચ મહાં મહર<br>લુષ્ટ: તુ કે સુદ અર્ટ સ્ટ્રા હિદ<br>બુષ્ટ: તુ કે સુદ સ્ટ્રા હિદ                                                                                                                                                                                                                                                                                                                                                                                                                                                                                                                                                                                                                                                                                                                                                                                                                                                                                                                                                                                                                                                                                                                                                                                                                                                                                                                                                                                                                                                                                                                                                                                                                                                                                                                                                                                                                                                                                                                                                                                                    |
| JII         | လူမှုရေးအရင်းအမြစ်ပြ<br>မြေပုံ (Social and<br>Resource Map) | 24.3.2016  | norfisson norfi<br>nafisson nyfi<br>sodi up: 16m5<br>wad o E         | ß                    | poc       | องป    | နာမ်ာမှိုးကစားကရောဲ<br>ကစာဘာဂ်ကန်များကမ<br>ကခောက်ကန်များကမ<br>ဖြစ်ချောင်း ရေဇာင်း ရေကန်<br>များ ၊ သစ်တောများ                                                                                                                                                                                                                                                                                                                                                                                                                                                                                                                                                                                                                                                                                                                                                                                                                                                                                                                                                                                                                                                                                                                                                                                                                                                                                                                                                                                                                                                                                                                                                                                                                                                                                                                                                                                                                                                                                                                                                                                                                   |
| <b>2</b> 11 | ရာသီခွင်ပြ ပြက္ခဒိန်<br>(Seasonal Calendar)                 | 24.3.2016  | ကမ္သိုးသား ကမ္ရိုး<br>သမီးလော်မထိဝင်<br>များ                         | ٩                    | poc       | ວຄງ    | I fit to be be be a first to be                                                                                                                                                                                                                                                                                                                                                                                                                                                                                                                                                                                                                                                                                                                                                                                                                                                                                                                                                                                                                                                                                                                                                                                                                                                                                                                                                                                                                                                                                                                                                                                                                                                                                                                                                                                                                                                                                                                                                                                                                                                            |
| 9 <b>1</b>  | ဥစ္စာဓနကြွယ်ဝမှုအဆင့်<br>သတ်မှတ်ခြင်း (Wealth<br>Ranking)   | 24. 3.2016 | ຊາຍີ: 2221 ຄາບປ<br>ກາບດີ່ 1 20ຂີ່ເຊີ 1<br>ຄາຍຂີ່ເຖີຊຊີ: 4 ປຊ<br>ຊາງ: |                      | ગ્ળ       | ວກປ    | emiroging of german<br>of 29 fige of mass of<br>official mass of<br>emiroging of german<br>emore son you are<br>emore son you are<br>emore son you are<br>emore son you are                                                                                                                                                                                                                                                                                                                                                                                                                                                                                                                                                                                                                                                                                                                                                                                                                                                                                                                                                                                                                                                                                                                                                                                                                                                                                                                                                                                                                                                                                                                                                                                                                                                                                                                                                                                                                                                                                                                                                    |
| ၅။          | အဖွဲ့ အစည်းချိတ်ဆက်မှု<br>ပြမြေပုံ<br>(Venn Dia gram)       | 24-3.2016  | からら: 220+ 8F.<br>からら: 22 8. のい:                                      | ලව                   | Jac       | 201    | angigon of the second s |

## (PSA/PRA) အကျဉ်းချုပ်ဟောင်း

|             |                                                                        | Sec.          |                                                     | -    |      |                    |                                                                                                                                                             |
|-------------|------------------------------------------------------------------------|---------------|-----------------------------------------------------|------|------|--------------------|-------------------------------------------------------------------------------------------------------------------------------------------------------------|
| 60)<br>(00) | အကြောင်းအရာ                                                            | ရက်<br>စွ     | ဦးတည်အုပ်စု                                         | ကျား | ω    | ပေါင်း             | အဓိကဆွေးနွေး<br>ချက်များ                                                                                                                                    |
| (4)         | ကျားမရေးရာပိုင်ဆိုင်မှု                                                | 24 . 8 . 2016 | n aff:200:38.<br>494ff:208:90:                      | 3    | poc  | רשכ                | သဘာဝအရမ်း အဖြစ်များ<br>ကို အမျိုးသား များ ( နှင့်<br>အမျိုးသမ်းများ <i>ပင်ဆိုင်</i> ရှင်<br>အသုံး ချပုံ( <sup>ခွင့်း</sup> မတ္စ ရသည်<br>အချောင်း ကရမ်း များ |
| S.          | အမျိုးသား၊ အမျိုးသမီး<br>အခြေအနေသုံသပ်ချက်ပြ<br>မြေပုံ ( Spider Web )  | 24-3-2016     | maffinn: ap;zf<br>maffine&:ap;                      | ලිළ  | 2012 | لىمد               | માલ્લી: ઝ્ઝા:લાઝ: કુટ માલ્લી:<br>અલે: લાઝ: બાઝ: ગ્રિ, બાર્ટ્સ<br>બ્લ: ન ને લાહ્ય કુદ બન ને ઝાર્ઝ્સ<br>માલ્લાંગ છે: અનાષ્ટ: લાઝ:                             |
| ຄາ          | ပြဿနာသစ်ပင် (ကျား)<br>( Problem Tree )                                 | 25. 3. 2016   | 42999:202:495:<br>9825:4760:2705<br>9905:22,603     | 205  | 329  |                    | လမ္းကခက်ကခဲ ဖြစ်က<br>ခြင်း၏ ကကောင်း ကရင်<br>နှင့် ကက္ကိုးကျက်န်များ                                                                                         |
| Gu          | ပြဿနာသစ်ပင် (မ)<br>( Problem Tree )                                    | 25.3.2016     | ဗာဆည်းစာဆောက်<br>ရောက်သူ များမွှ<br>စာမျိုးသမီးများ |      | ગ્લા | ver                | ompernantrates<br>Berch namoernae<br>Gernffianstap:                                                                                                         |
| IIOC        | ကျေးရွာ၏(၄)နှစ်စာ<br>ဦးစားပေးဖွံ့ဖြိုးရေးအစီ<br>အစဉ် (Wattric Ranking) | 25 . 3 - 2016 | malling: and                                        | ्य   | ગ્ન  | - <del>7</del> 0-7 | entersondinger                                                                                                                                              |