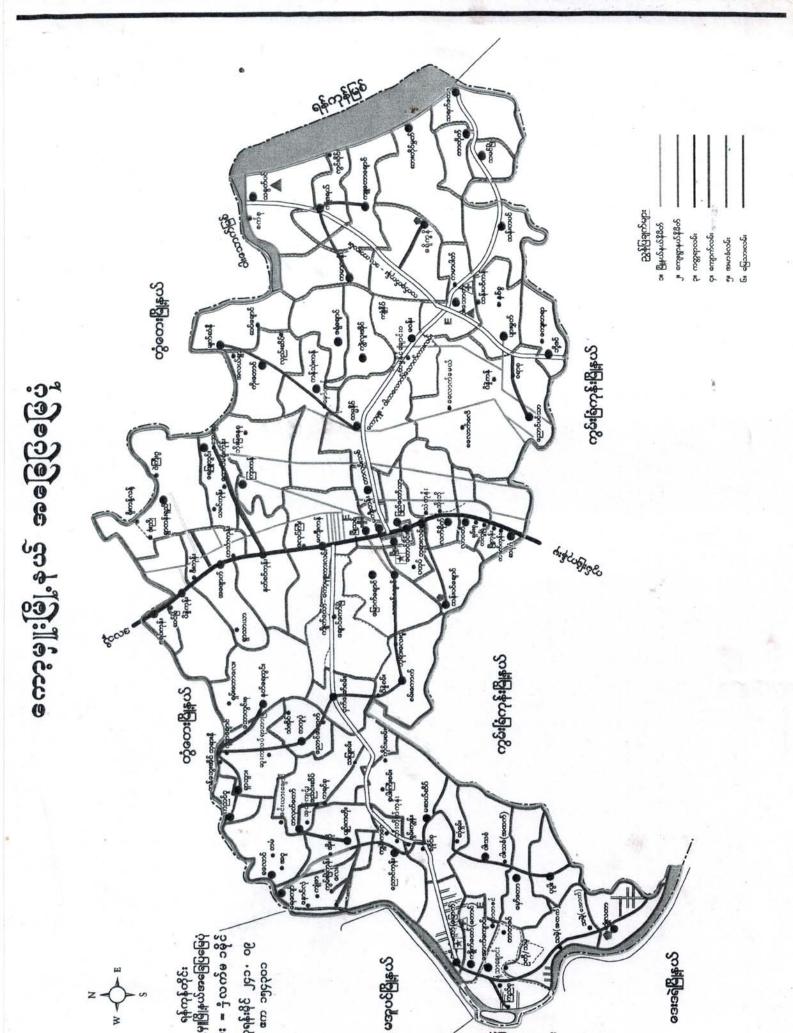

ကျေးရွာဖွံ့ဖြိုးရေးအစီအစဉ် Village Development Plan (VDP) ရှာဘွားကျေးရွာ ရှာဘွားကျေးရွာအူပ်စု ၂၀၁၆-ခုနှစ်

- စဉ် အကြောင်းအရာ
- ၁။ မြို့နယ်မြေပုံ
- ၂။ ကျေးရွာမြေပုံ (တည်နေရာ)
- ၃။ အုပ်စုတွင်ပါဝင်သော ကျေးရွာများစာရင်း
- ၄။ ကျေးရွာအခြေခံအချက်အလက်များ
- ၅။ လူထုပူးပေါင်းပါဝင်သော လူမှုဆန်းစစ်ခြင်းနှင့် အကဲဖြတ်ခြင်းလုပ်ငန်းစဉ်(PSA/PRA) အကျဉ်းချုပ်ဖယား
- ၆။ ကျေးရွာဖွံ့ဖြိုးရေးအစီအစဉ်အတွက် အသုံးပြုခဲ့သော PRA tools များနှင့် တစ်ခုချင်းစီအတွက် သုံးသပ်ချက်များ
- ၇။ ကော်မတီဝင်များရွေးချယ်ခြင်းနှင့် ကျေးရွာဖွံ့ဖြိုးရေးအစီအစဉ်ဆောင်ရွက်မှုမှတ်တမ်း ဓာတ်ပုံများ ၈။ ကော်မတီဝင်များစာရင်း
- ၉။ ကျေးရွာအချက်အလက် (ပုံစံ–၁)
- ၁၀။ စီမံကိန်းစက်ဝန်းအချိန်ဖေသး (ပုံစံ–၂)
- ၁၁။ ကျေးရွာဖွံ့ဖြိုးရေးဦးစားပေးအစီအစဉ် (ပုံစံ ၃)
- ၁၂။ ကျေးရွာအုပ်စုစီမံကိန်းလုပ်ငန်းခွဲရွေးချယ်ခြင်း (ပုံစံ–၄)
- ၁၃။ အစည်းအဝေးတက်ရောက်သူများစာရင်း (ပုံစံ–၁၂)
- ၁၄။ အစည်းအဝေးမှတ်တမ်းများ
- ၁၅။ ကဏ္ဍအလိုက်ဦးစားပေးဖွံ့ဖြိုးရေးလုပ်ငန်းစဉ်များ
- ၁၆။ ကျေးရွာဖွံ့ဖြိုးရေးစီမံချက်အရည်အသွေးထိန်းချုပ်မှု (Check List for VDP)