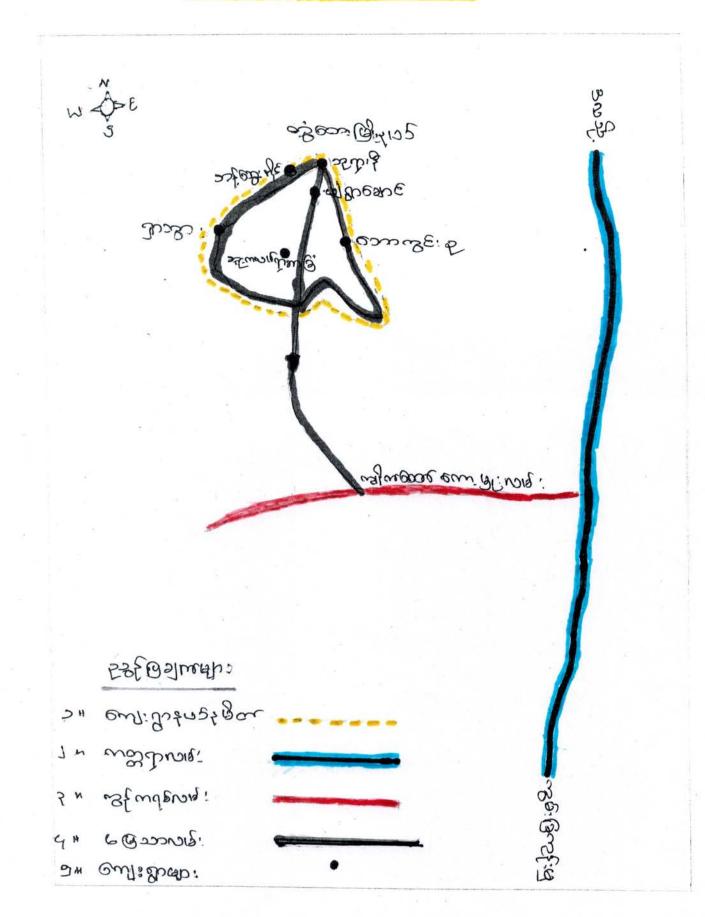

ကျေးရွာဖွံ့ဖြိုးရေးအစီအစဉ် Village Development Plan (VDP) ရှာဘွားကျေးရွာ ရှာဘွားကျေးရွာအူပ်စု ၂၀၁၆-ခုနှစ်

- စဉ် အကြောင်းအရာ
- ၁။ မြို့နယ်မြေပုံ
- ၂။ ကျေးရွာမြေပုံ (တည်နေရာ)
- ၃။ အုပ်စုတွင်ပါဝင်သော ကျေးရွာများစာရင်း
- ၄။ ကျေးရွာအခြေခံအချက်အလက်များ
- ၅။ လူထုပူးပေါင်းပါဝင်သော လူမှုဆန်းစစ်ခြင်းနှင့် အကဲဖြတ်ခြင်းလုပ်ငန်းစဉ်(PSA/PRA) အကျဉ်းချုပ်ဖယား
- ၆။ ကျေးရွာဖွံ့ဖြိုးရေးအစီအစဉ်အတွက် အသုံးပြုခဲ့သော PRA tools များနှင့် တစ်ခုချင်းစီအတွက် သုံးသပ်ချက်များ
- ၇။ ကော်မတီဝင်များရွေးချယ်ခြင်းနှင့် ကျေးရွာဖွံ့ဖြိုးရေးအစီအစဉ်ဆောင်ရွက်မှုမှတ်တမ်း ဓာတ်ပုံများ ၈။ ကော်မတီဝင်များစာရင်း
- ၉။ ကျေးရွာအချက်အလက် (ပုံစံ–၁)
- ၁၀။ စီမံကိန်းစက်ဝန်းအချိန်ဖေသး (ပုံစံ–၂)
- ၁၁။ ကျေးရွာဖွံ့ဖြိုးရေးဦးစားပေးအစီအစဉ် (ပုံစံ ၃)
- ၁၂။ ကျေးရွာအုပ်စုစီမံကိန်းလုပ်ငန်းခွဲရွေးချယ်ခြင်း (ပုံစံ–၄)
- ၁၃။ အစည်းအဝေးတက်ရောက်သူများစာရင်း (ပုံစံ–၁၂)
- ၁၄။ အစည်းအဝေးမှတ်တမ်းများ
- ၁၅။ ကဏ္ဍအလိုက်ဦးစားပေးဖွံ့ဖြိုးရေးလုပ်ငန်းစဉ်များ
- ၁၆။ ကျေးရွာဖွံ့ဖြိုးရေးစီမံချက်အရည်အသွေးထိန်းချုပ်မှု (Check List for VDP)