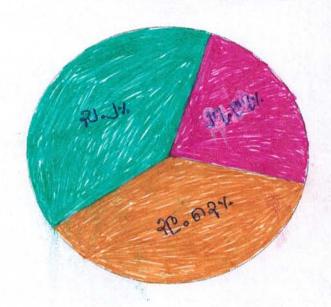

# လူထုပူးပေါင်းပါဝင်သော လူမှုဆန်းစစ်ခြင်းနှင့်အကဲဖြတ်လုပ်ငန်းစဉ် (PSA/PRA) အကျဉ်းချုပ်ဟောင်း

| 25  | အကြောင်းအရာ                                                 | ရက်          | ဦးတည်အုပ်စု                                                    |      |    |        | အဓိကဆွေးနွေး                                                                                                                                                                                                                                                                                                                                                                                                                                                                                                                                                                                                                                                                                                                                                                                                                                                                                                                                                                                                                                                                                                                                                                                                                                                                                                                                                                                                                                                                                                                                                                                                                                                                                                                                                                                                                                                                                                                                                                                                                                                                                                                   |
|-----|-------------------------------------------------------------|--------------|----------------------------------------------------------------|------|----|--------|--------------------------------------------------------------------------------------------------------------------------------------------------------------------------------------------------------------------------------------------------------------------------------------------------------------------------------------------------------------------------------------------------------------------------------------------------------------------------------------------------------------------------------------------------------------------------------------------------------------------------------------------------------------------------------------------------------------------------------------------------------------------------------------------------------------------------------------------------------------------------------------------------------------------------------------------------------------------------------------------------------------------------------------------------------------------------------------------------------------------------------------------------------------------------------------------------------------------------------------------------------------------------------------------------------------------------------------------------------------------------------------------------------------------------------------------------------------------------------------------------------------------------------------------------------------------------------------------------------------------------------------------------------------------------------------------------------------------------------------------------------------------------------------------------------------------------------------------------------------------------------------------------------------------------------------------------------------------------------------------------------------------------------------------------------------------------------------------------------------------------------|
| စဉ် | 3960770:3967                                                | 00           | 2.03203909                                                     | ကျား | မ  | ပေါင်း | ချက်များ                                                                                                                                                                                                                                                                                                                                                                                                                                                                                                                                                                                                                                                                                                                                                                                                                                                                                                                                                                                                                                                                                                                                                                                                                                                                                                                                                                                                                                                                                                                                                                                                                                                                                                                                                                                                                                                                                                                                                                                                                                                                                                                       |
| ЭШ  | ကျေးရွာသမိုင်းကြောင်း<br>(Village Histroy)                  | SCOL . B. Er | ්ගාවු වෙදු ග 1<br>ලගාවු වෙදු ග 1                               | 9    | 9  | 6      | စည်းယူဧဆီ:୧ <sup>g</sup> : ၆၉:<br>ကစ် နာ၉ေ့နာ୧ေ<br>နာ၉ေ့နာ၉မ မွေ<br>ယော်းရွာဇေမှ က၁၈၉                                                                                                                                                                                                                                                                                                                                                                                                                                                                                                                                                                                                                                                                                                                                                                                                                                                                                                                                                                                                                                                                                                                                                                                                                                                                                                                                                                                                                                                                                                                                                                                                                                                                                                                                                                                                                                                                                                                                                                                                                                          |
| ال  | လူမှုရေးအရင်းအမြစ်ပြ<br>မြေပုံ (Social and<br>Resource Map) | 102e<br>5    | වූ :<br>යෙය 1 නමෝදි: ත<br>වෙය 1 නමෝදි:                         | ၁၅   | ၁၅ | 90     | ပေါယ နု၊ ၁၁၁၉သော၏:<br>ကော ၉ေ ၊ ၉၅ယ၉: ၊ ဖော်သို့<br>မြေ ့ နာ ၉ဆာယူဆည်: ၊<br>ရာဗုန္ဓာတ်မြီး နာစာ: ၊ ခာ                                                                                                                                                                                                                                                                                                                                                                                                                                                                                                                                                                                                                                                                                                                                                                                                                                                                                                                                                                                                                                                                                                                                                                                                                                                                                                                                                                                                                                                                                                                                                                                                                                                                                                                                                                                                                                                                                                                                                                                                                           |
| 511 | ရာသီခွင်ပြ ပြက္ခဒိန်<br>(Seasonal Calendar)                 | 102g         | യോ:മാപ്പ്ക്                                                    | 10   | ၁၅ | 29     | 90000 all: 1 all 2000 all: 1 all: 2000 |
| 911 | ဥစ္စာဓနကြွယ်ဝမှုအဆင့်<br>သတ်မှတ်ခြင်း (Wealth<br>Ranking)   | 7026         | ၿနိန္းဂျႉဆုံး<br>နွန္းဂျႉ ခဲ့နဲ့<br>မဟာသုလေဟလု<br>၅ရည္မႈခဲ့သ ၊ |      | 10 | 99     | တလောလ်ဘလုအလုံ ဖြဲ့<br>မယါ: ဆယ်ထပ် နှင့် မာဆုံ<br>တွဲမျိန် စေနာ် နာ ဖြေ စုစု<br>ပေ : နာ ဖြေ နာ နာ ဖြေ စုစု<br>ယေါ : နာ ဖြေ နာ နာ ဖြေ စုံး                                                                                                                                                                                                                                                                                                                                                                                                                                                                                                                                                                                                                                                                                                                                                                                                                                                                                                                                                                                                                                                                                                                                                                                                                                                                                                                                                                                                                                                                                                                                                                                                                                                                                                                                                                                                                                                                                                                                                                                       |
| ၅။  | အဖွဲ့အစည်းချိတ်ဆက်မှု<br>ပြမြေပုံ<br>(Venn Dia gram)        | 109<br>5     | 806/f: 000: 8/8<br>806/f: 0008;                                | 70   | 00 | 90     | ခါယ္ပါ ၁၄ ရဲ႕ရန္<br>စျဲလု ဆယ္ ဧဆပန္မေတ<br>ဂ မျဲ ႀဖို ့ ေသး မွန္<br>ထဲ ့ႀစာ၃ ့ ေသး မွေ ြေ<br>ေယာ : ဆီ ႀသိေျမႀ                                                                                                                                                                                                                                                                                                                                                                                                                                                                                                                                                                                                                                                                                                                                                                                                                                                                                                                                                                                                                                                                                                                                                                                                                                                                                                                                                                                                                                                                                                                                                                                                                                                                                                                                                                                                                                                                                                                                                                                                                   |