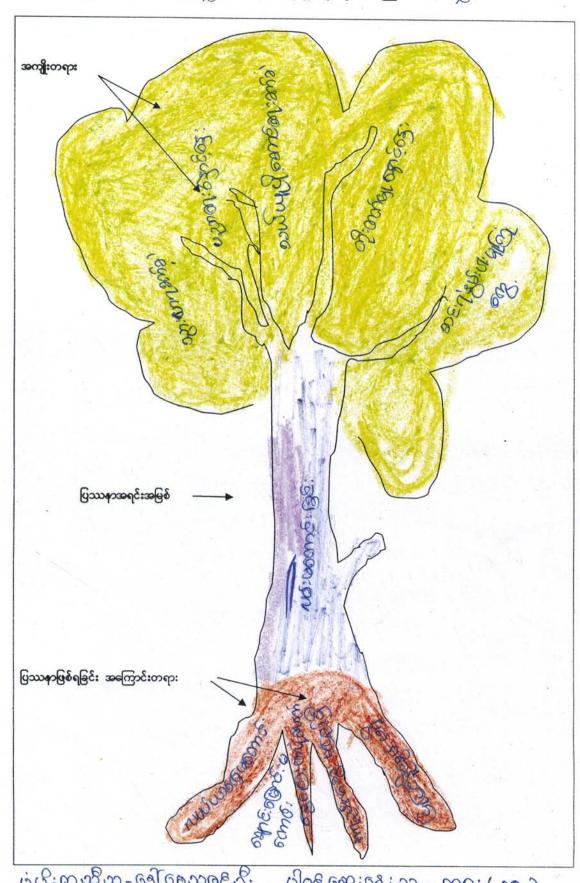

# လူထုပူးပေါင်းပါဝင်သော လူမှုဆန်းစစ်ခြင်းနှင့်အကဲဖြတ်လုပ်ငန်းစဉ် (PSA/PRA) အကျဉ်းချုပ်ဟောင်း

| စဉ်  | အကြောင်းအရာ                                                           | ရက်              | က်<br>ဦးတည်အုပ်စု အဓိက                                        |      |       | အဓိကဆွေးနွေး |                                                                                                                           |
|------|-----------------------------------------------------------------------|------------------|---------------------------------------------------------------|------|-------|--------------|---------------------------------------------------------------------------------------------------------------------------|
| ٦٥   | 3861730.38613                                                         | 8                | 5.03529604                                                    | ကျား | θ     | ပေါင်း       | ချက်များ                                                                                                                  |
| Gii  | ကျားမရေးရာပိုင်ဆိုင်မှု                                               | 100E             | eV.;<br>90eK: 20eg;<br>90eK: 200: 9€                          | ാച   | 20    | 10           | ဖ6: စည်း<br>စထုံ ပါတာသည် လေပြောင့<br>တရွား ဓာတ္ပ်: စါ ဂုံဖြ€း<br>စည်းယို စာ၏ုံး သာ: \<br>ဘဿဝ ဆမ်ငွေး ခာြောင့              |
| S.II | အမျိုးသား၊ အမျိုးသမီး<br>အခြေအနေသုံသပ်ချက်ပြ<br>မြေပုံ ( Spider Web ) | 1008<br>5        | မေပ:<br>လေမေါင်းသရွား<br>သေရာပြီးသားနှင့်                     | ঽঀ   | 75    | 87           | စည်း<br>၁၀၁၃ လေပြော၁၉: de:<br>ငေါ : d ညီ ဇီ၊ မီ နွေ အေပါ<br>ဇွ : လည်း လေ မာမ်င်းဘ<br>သမင်္ပြးသာ: 1 နာမောင်းဘ              |
| Oll  | ပြဿနာသစ်ပင် (ကျား)<br>( Problem Tree )                                | 10.20<br>6<br>10 | മാരുട്ട് : മാ: കി:<br>മാധു പ്രവസ്ത്<br>കാര്ക്ക് : കാര്ക് :    | 29   | 7.7   | 29           | ഗമുപ്പോ:<br>മാളെ: മുള് വെഡ്യു: ഉ<br>ഉള: ഏപ്നാ വ്രോള:<br>മാഗമു: ഡൈള: ഉ                                                     |
| €"   | ပြဿနာသစ်ပင် (မ)<br>( Problem Tree )                                   | 7020<br>5        | သလျှင်း သရွား ရာ<br>သလုပျောက်သည်<br>သတည်း နာဝေး               |      | TY SE | ار           | രുവ:<br>മുള് ഡെഡ്വി: പഗള<br>യെയ്രാള: ഖള്ള: മുറ്റ<br>ഡോള: പള്ള: മുറ്റ<br>രോധുമ്പ്: പ്രേഷ്ട                                 |
| 100  | ကျေးရွာ၏(၄)နှစ်စာ<br>ဦးစားပေးဖွံ့ဖြူးရေးအစီ<br>အစဉ် (Wattric Ranking  | ) 109<br>5<br>10 | වේ:<br>වෙතු හුණුම්:<br>වෙළැවැත  <br>වෙළැ: තමු:  <br>වෙළැ: තො: | 29   | 75    | 6]           | మలు: మదుబ్బుస్త్ర్ లు:<br>లు:1 లు!! తి!లు! :1 బుశ్ర<br>స్ట్: గ్ర€: శిశ్రల్: దు:<br>లాను ఖుజముబ్రఖ<br>లుు!: బిత్కుబ్రమగ్గా |