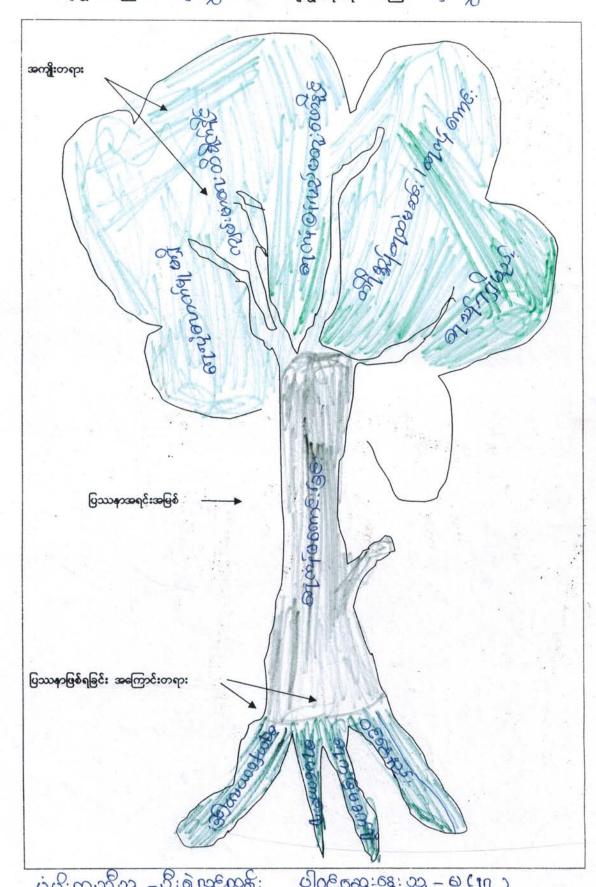

# လူထုပူးပေါင်းပါဝင်သော လူမှုဆန်းစစ်ခြင်းနှင့်အကဲဖြတ်လုပ်ငန်းစဉ် (PSA/PRA) အကျဉ်းချုပ်ဟောင်း

| စဉ်  | အကြောင်းအရာ                                                           | ရက်              | က်<br>ဦးတည်အုပ်စု အဓိက                                        |      |       | အဓိကဆွေးနွေး |                                                                                                                           |
|------|-----------------------------------------------------------------------|------------------|---------------------------------------------------------------|------|-------|--------------|---------------------------------------------------------------------------------------------------------------------------|
| ٦٥   | 3861730.38613                                                         | 8                | 5.03529604                                                    | ကျား | θ     | ပေါင်း       | ချက်များ                                                                                                                  |
| Gii  | ကျားမရေးရာပိုင်ဆိုင်မှု                                               | 100E             | eV.;<br>90eK: 20eg;<br>90eK: 200: 9€                          | ാച   | 20    | 10           | ဖ6: စည်း<br>စထုံ ပါတာသည် လေပြောင့<br>တရွား ဓာတ္ပ်: စါ ဂုံဖြ€း<br>စည်းယို စာ၏ုံး သာ: \<br>ဘဿဝ ဆမ်ငွေး ခာြောင့              |
| S.II | အမျိုးသား၊ အမျိုးသမီး<br>အခြေအနေသုံသပ်ချက်ပြ<br>မြေပုံ ( Spider Web ) | 1008<br>5        | မေပ:<br>လေမေါင်းသရွား<br>သေရာပြီးသားနှင့်                     | ঽঀ   | 75    | 87           | စည်း<br>၁၀၁၃ လေပြော၁၉: de:<br>ငေါ : d ညီ ဇီ၊ မီ နွေ အေပါ<br>ဇွ : လည်း လေ မာမ်င်းဘ<br>သမင်္ပြးသာ: 1 နာမောင်းဘ              |
| Oll  | ပြဿနာသစ်ပင် (ကျား)<br>( Problem Tree )                                | 10.20<br>6<br>10 | മാരുട്ട് : മാ: കി:<br>മാധു പ്രവസ്ത്<br>കാര്ക്ക് : കാര്ക് :    | 29   | 7.7   | 29           | ഗമുപ്പോ:<br>മാളെ: മുള് വെഡ്യു: ഉ<br>ഉള: ഏപ്നാ വ്രോള:<br>മാഗമു: ഡൈള: ഉ                                                     |
| €"   | ပြဿနာသစ်ပင် (မ)<br>( Problem Tree )                                   | 7020<br>5        | သလျှင်း သရွား ရာ<br>သလုပျောက်သည်<br>သတည်း နာဝေး               |      | TY SE | ار           | രുവ:<br>മുള് ഡെഡ്വി: പഗള<br>യെയ്രാള: ഖള്ള: മുറ്റ<br>ഡോള: പള്ള: മുറ്റ<br>രോധുമ്പ്: പ്രേഷ്ട                                 |
| 100  | ကျေးရွာ၏(၄)နှစ်စာ<br>ဦးစားပေးဖွံ့ဖြူးရေးအစီ<br>အစဉ် (Wattric Ranking  | ) 109<br>5<br>10 | වේ:<br>වෙතු හුණුම්:<br>වෙළැවැත  <br>වෙළැ: තමු:  <br>වෙළැ: තො: | 29   | 75    | 6]           | మలు: మదుబ్బుస్త్ర్ లు:<br>లు:1 లు!! తి!లు! :1 బుశ్ర<br>స్ట్: గ్ర€: శిశ్రల్: దు:<br>లాను ఖుజముబ్రఖ<br>లుు!: బిత్కుబ్రమగ్గా |