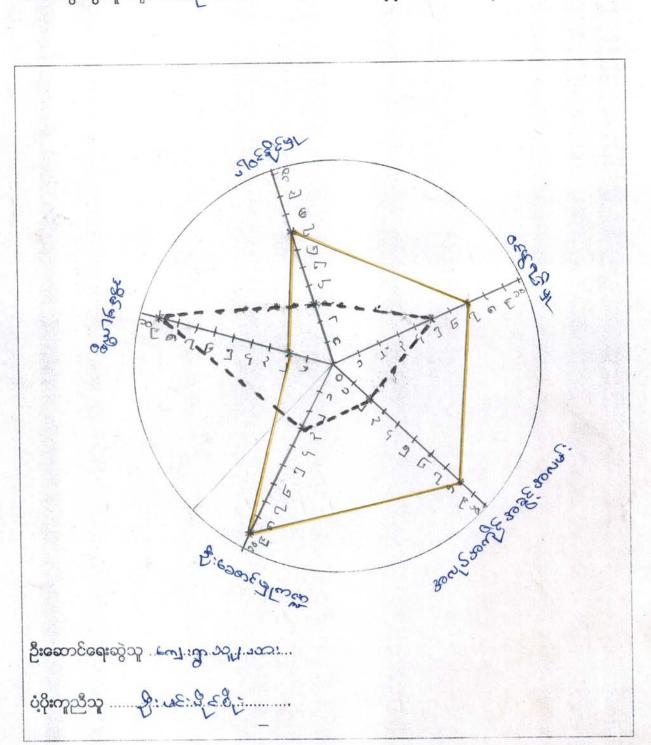

gibied:

without and :

J. B. : ent. D. ale: une: ropenerge: ( 26 des Brimme: or 2 energe: (2001) ale: une: Searce: 2000: 210026. Sour 22 ment. une: 20 2 energe: (2006)

ပါပင်ဆွေးနွေးသူ ကျား ( ဥ ) မ ( I ) စုစုပေါင်း ( ၁၅ )ဦးဆောင်ရေးဆွဲသူ .....နကၤ ႏက္ခာသူ / ကား... ပံ့စိုးကူညီသူ ...... ဦးမင်း မိုင်ရိုင္း...