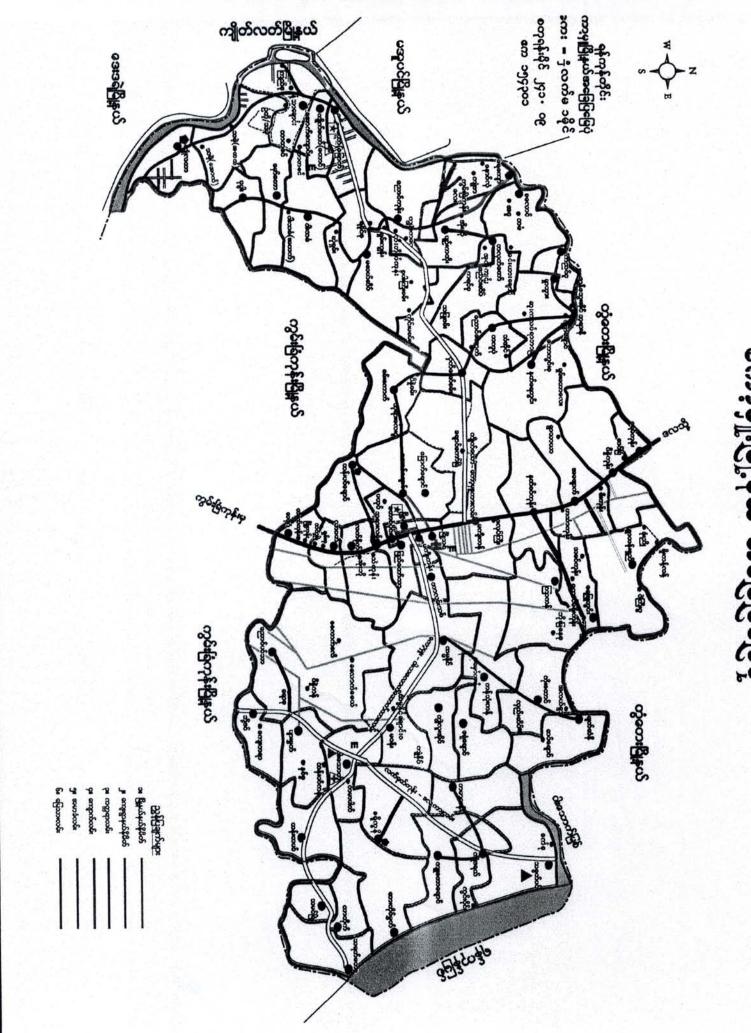

လူထုဗဟိုပြုစီမံကိန်း National Comunity Driven Development Project (NCDDP)

ကျေးရွာဖွံ့မြိုးရေးအစီအစဉ် Village Development Plan (VDP) ကျူတောဈောင်ကျေးရွာ ကျူတောဈောင်ကျေးရွာအုပ်စု ၂၀၁၆-ခုနှစ်

- စဉ် အကြောင်းအရာ
- ၁။ မြို့နယ်မြေပုံ
- ၂။ ကျေးရွာမြေပုံ (တည်နေရာ)
- ၃။ အုပ်စုတွင်ပါဝင်သော ကျေးရွာများစာရင်း
- ၄။ ကျေးရွာအခြေခံအချက်အလက်များ
- ၅။ လူထုပူးပေါင်းပါဝင်သော လူမှုဆန်းစစ်ခြင်းနှင့် အကဲဖြတ်ခြင်းလုပ်ငန်းစဉ်(PSA/PRA) အကျဉ်းချုပ်စယား
- ၆။ ကျေးရွာဖွံ့ဖြိုးရေးအစီအစဉ်အတွက် အသုံးဖြုခဲ့သော PRA tools များနှင့် တစ်ခုချင်းစီအတွက် သုံးသပ်ချက်များ
- ၇။ ကော်မတီဝင်များရွေးချယ်ခြင်းနှင့် <mark>ကျေးရွာဖွံဖြိုးရေးအစီအစဉ်ဆောင်</mark>ရွက်မှုမှတ်တမ်း ဓာတ်ပုံများ ၈။ ကော်မတီဝင်များစာရင်း
- ၉။ ကျေးရွာအချက်အလက် (ပုံစံ–၁)
- ၁၀။ စီမံကိန်းစက်ဝန်းအချိန်ယေား (ပုံစံ-၂)
- ၁၁။ ကျေးရွာဖွံ့ဖြိုးရေးဦးစားပေးအစိအစဉ် (ပုံစံ-၃)
- ၁၂။ ကျေးရွာအုပ်စုစီမံကိန်းလုပ်ငန်းခွဲရွေးချယ်ခြင်း (ပုံစံ–၄)
- ၁၃။ အစည်းအဝေးတက်ရောက်သူများစာရင်း (ပုံစံ–၁၂)
- ၁၄။ အစည်းအဝေးမှတ်တမ်းများ
- ၁၅။ ကဏ္ဍအလိုက်ဦးစားပေးဖွံ့ဖြိုးရေးလုပ်ငန်းစဉ်များ
- ၁၆။ ကျေးရွာဖွံ့ဖြိုးရေးစီမံချက်အရည်အသွေးထိန်းချုပ်မှု (Check List for VDP)