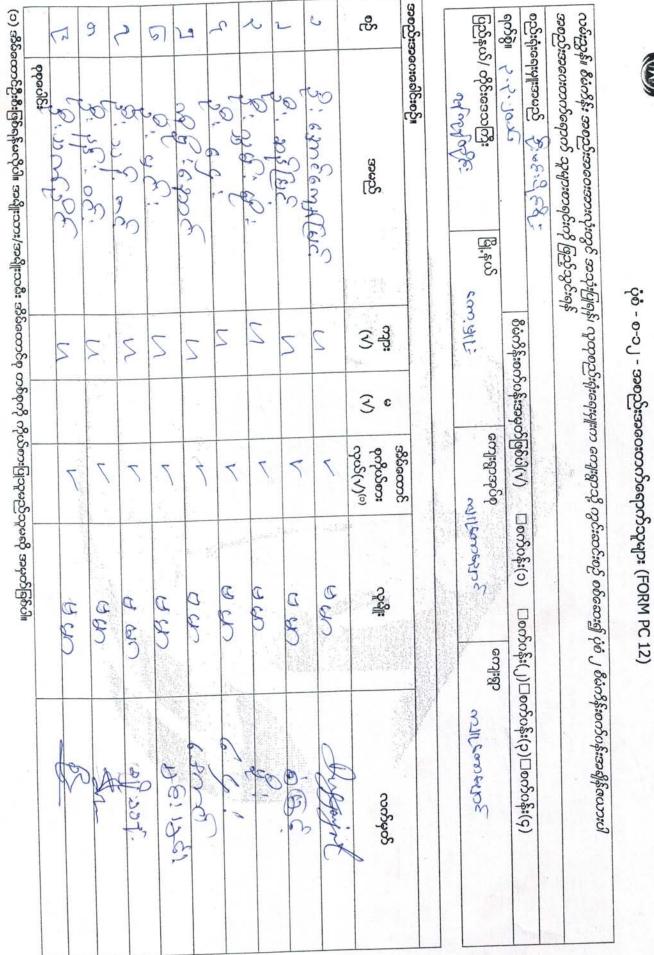

dweg .. . 75. d. 70 m

Milean ester 3526 willrow esterem: 2

| 20 | grade: 30 mare                                                 | Jul        | 2:025 3250                                                                                              | and | apos | 5272 | soguestics: Surger                                                                                                                                                                                                                                                                                                                                                                                                                                                                                                                                                                                                                                                                                                                                                                                                                                                                                                                                                                                                                                                                                                                                                                                                                                                                                                                                                                                                                                                                                                                                                                                                                                                                                                                                                                                                                                                                                                                                                                                                                                                                                                                                                                                                                                                                                                                                                                                                                                                                                                                                                                                                                                                                                                                                                                                                                                                                                                                                                                                                                                                                                                                                                                        |
|----|----------------------------------------------------------------|------------|---------------------------------------------------------------------------------------------------------|-----|------|------|-------------------------------------------------------------------------------------------------------------------------------------------------------------------------------------------------------------------------------------------------------------------------------------------------------------------------------------------------------------------------------------------------------------------------------------------------------------------------------------------------------------------------------------------------------------------------------------------------------------------------------------------------------------------------------------------------------------------------------------------------------------------------------------------------------------------------------------------------------------------------------------------------------------------------------------------------------------------------------------------------------------------------------------------------------------------------------------------------------------------------------------------------------------------------------------------------------------------------------------------------------------------------------------------------------------------------------------------------------------------------------------------------------------------------------------------------------------------------------------------------------------------------------------------------------------------------------------------------------------------------------------------------------------------------------------------------------------------------------------------------------------------------------------------------------------------------------------------------------------------------------------------------------------------------------------------------------------------------------------------------------------------------------------------------------------------------------------------------------------------------------------------------------------------------------------------------------------------------------------------------------------------------------------------------------------------------------------------------------------------------------------------------------------------------------------------------------------------------------------------------------------------------------------------------------------------------------------------------------------------------------------------------------------------------------------------------------------------------------------------------------------------------------------------------------------------------------------------------------------------------------------------------------------------------------------------------------------------------------------------------------------------------------------------------------------------------------------------------------------------------------------------------------------------------------------------|
| 22 |                                                                | à          | VLLL                                                                                                    | wb: | U    | este | and d'alle die                                                                                                                                                                                                                                                                                                                                                                                                                                                                                                                                                                                                                                                                                                                                                                                                                                                                                                                                                                                                                                                                                                                                                                                                                                                                                                                                                                                                                                                                                                                                                                                                                                                                                                                                                                                                                                                                                                                                                                                                                                                                                                                                                                                                                                                                                                                                                                                                                                                                                                                                                                                                                                                                                                                                                                                                                                                                                                                                                                                                                                                                                                                                                                            |
| Э  | eut: In marker, allere;                                        | 3. 3. 2016 | ent: Busch<br>35-551-281: 2819<br>3 ens d'2 gd2, 01<br>9 ens: dr32905; 287                              | ٩   | 7    | ی    | ૮ ઝ. ૯૬ : શ ગભ્યાવી જ્વી . ભિત્ર<br>મુધ્ય : બેંધ એ એ મારા : બેય મેં દ<br>દી ગાભ તેબ છે દ ભી : અપ સ્ટે જ્યી : છે છે છે છે છે.<br>ભ્યો : છે બે તે જિયી : જિ તે : ભ્યો : છે છે છે છે.                                                                                                                                                                                                                                                                                                                                                                                                                                                                                                                                                                                                                                                                                                                                                                                                                                                                                                                                                                                                                                                                                                                                                                                                                                                                                                                                                                                                                                                                                                                                                                                                                                                                                                                                                                                                                                                                                                                                                                                                                                                                                                                                                                                                                                                                                                                                                                                                                                                                                                                                                                                                                                                                                                                                                                                                                                                                                                                                                                                                        |
| T  | જ્યા ચાન્ય સાદન રાજા જ જ્ય                                     | 9.3. 2016  | 7. 029000 Mc mar.<br>3 & ewith allow; w<br>mewer garsty.<br>4 & of d'od : solard<br>earing 25 Mrs. als: | 29  | 7    | 50   | 32 424:<br>20 42 2 20 2 5 2010; 20,<br>el Jal 32 43 20 6; 20 1,<br>el of concert, al Jan<br>un: of soor Ined: 2012, 31<br>ens: of soor Ined: 2012, 34<br>ens: Dord 2012, 2012; 2016, 324                                                                                                                                                                                                                                                                                                                                                                                                                                                                                                                                                                                                                                                                                                                                                                                                                                                                                                                                                                                                                                                                                                                                                                                                                                                                                                                                                                                                                                                                                                                                                                                                                                                                                                                                                                                                                                                                                                                                                                                                                                                                                                                                                                                                                                                                                                                                                                                                                                                                                                                                                                                                                                                                                                                                                                                                                                                                                                                                                                                                  |
| 2  | orogseld wigh                                                  | 4.3.2016   | ensegerens<br>on vour france :<br>on she frank<br>on she source i<br>san source i<br>san source i       | 2]  | 9C   | 1 ]  | AU: 20 AUE, OS: CS; CE<br>Sy Arabidé Aparala<br>2 Arabidé Aparala<br>and 2 2 aufe AU: 10 Eal<br>and 2 2 aufe AU: 10 Eal<br>and 2 2 aufe Augusta<br>and 2 augusta<br>and 2 aufe Augusta<br>and 2 aufe Augusta<br>and 2 aufe Augusta<br>and 2 augusta<br>and 3 augusta<br>and 3 augusta<br>and 3 augusta<br>and 3 augusta<br>and 3 aug                                                                                                                                                                                                                                                                                                                                                                                                                                                                                                                                                                                                                                                                                                                                                                                                    |
| 9  | (9 & WD ;<br>2) w : 20 (2) (2) (2) (2) (2) (2) (2) (2) (2) (2) | 4.3.2016   | ent: Entroyaester;<br>ent: Entroyaester;<br>ent: Entroyaester;                                          | 2   | [3   | 25   | g GE:<br>g GE: |
| 8  | sour contraction                                               | 43.2016    | ewr.dorst1 mo;<br>A'son; Au;<br>ewr:drause:Gas                                                          | 9   | 9    | 20   | geolis;<br>emiliaessignians                                                                                                                                                                                                                                                                                                                                                                                                                                                                                                                                                                                                                                                                                                                                                                                                                                                                                                                                                                                                                                                                                                                                                                                                                                                                                                                                                                                                                                                                                                                                                                                                                                                                                                                                                                                                                                                                                                                                                                                                                                                                                                                                                                                                                                                                                                                                                                                                                                                                                                                                                                                                                                                                                                                                                                                                                                                                                                                                                                                                                                                                                                                                                               |
| 5  | AEGT<br>WIDTS EUT: UD JE                                       | 9.2.2016   | enterstrains.                                                                                           | 9   | ٩    | 20   | કપ્રદ્વગત્ર દ્વારા છે.<br>ત્રા દુક્રક્ટિયા સંભિત્<br>ભાર છે યુ સ્વર્ધરા સ્વેતિક                                                                                                                                                                                                                                                                                                                                                                                                                                                                                                                                                                                                                                                                                                                                                                                                                                                                                                                                                                                                                                                                                                                                                                                                                                                                                                                                                                                                                                                                                                                                                                                                                                                                                                                                                                                                                                                                                                                                                                                                                                                                                                                                                                                                                                                                                                                                                                                                                                                                                                                                                                                                                                                                                                                                                                                                                                                                                                                                                                                                                                                                                                           |
| 9  | 3 29 2000: 13 29 20 20<br>20 20 20 20 20 20<br>20 20 20 20 20  | 4. 3.2016  | ent: Josh (20:86;                                                                                       | 2   | 6    | 22   | מייצע של אייצע בירי ביייצע אייניי ביייצע אייניי בייער אייניי בייער אייניי בייער אייניי בייער אייניי בייער אייניי<br>ארייין בעריכים ביצע אייניייער אייניייער<br>געור אייניי בייער איינייייער אייניייייייייייייייייייייייייייייייייי                                                                                                                                                                                                                                                                                                                                                                                                                                                                                                                                                                                                                                                                                                                                                                                                                                                                                                                                                                                                                                                                                                                                                                                                                                                                                                                                                                                                                                                                                                                                                                                                                                                                                                                                                                                                                                                                                                                                                                                                                                                                                                                                                                                                                                                                                                                                                                                                                                                                                                                                                                                                                                                                                                                                                                                                                                                                                                                                                        |