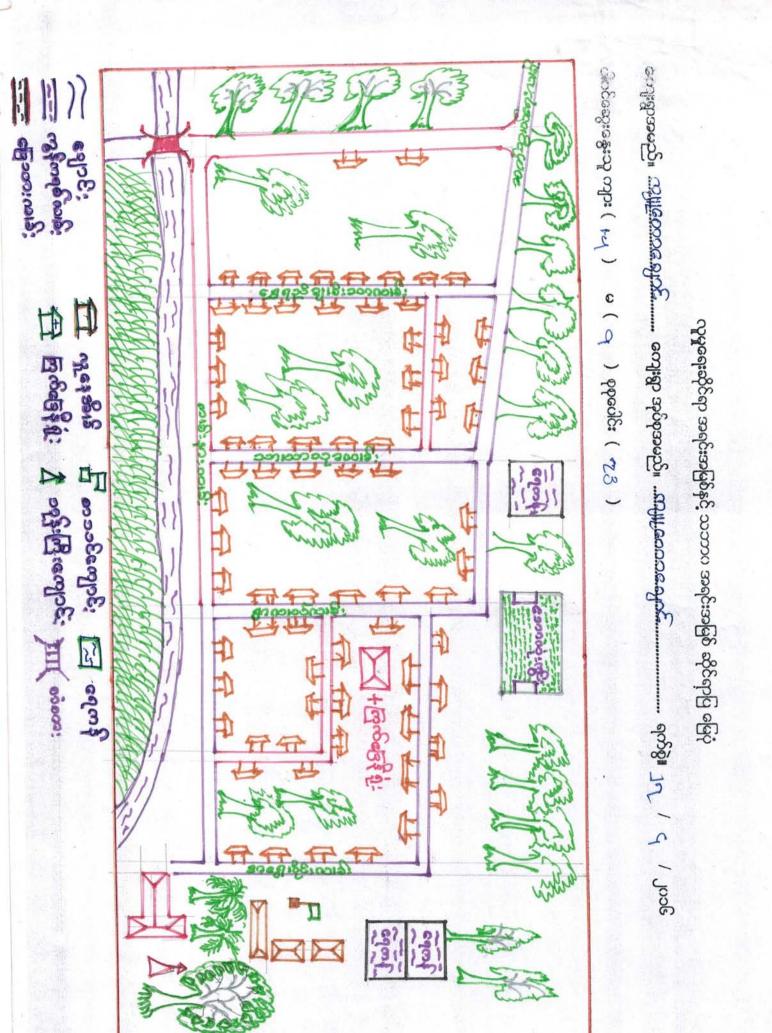

လူထုဗဟိုပြုစီမံကိန်း National Comunity Driven Development Project (NCDDP)

ကျေးရွာဖွံ့မြိုးရေးအစီအစဉ် Village Development Plan (VDP) ကျူတောဈောင်ကျေးရွာ ကျူတောဈောင်ကျေးရွာအုပ်စု ၂၀၁၆-ခုနှစ်

- စဉ် အကြောင်းအရာ
- ၁။ မြို့နယ်မြေပုံ
- ၂။ ကျေးရွာမြေပုံ (တည်နေရာ)
- ၃။ အုပ်စုတွင်ပါဝင်သော ကျေးရွာများစာရင်း
- ၄။ ကျေးရွာအခြေခံအချက်အလက်များ
- ၅။ လူထုပူးပေါင်းပါဝင်သော လူမှုဆန်းစစ်ခြင်းနှင့် အကဲဖြတ်ခြင်းလုပ်ငန်းစဉ်(PSA/PRA) အကျဉ်းချုပ်စယား
- ၆။ ကျေးရွာဖွံ့ဖြိုးရေးအစီအစဉ်အတွက် အသုံးဖြုခဲ့သော PRA tools များနှင့် တစ်ခုချင်းစီအတွက် သုံးသပ်ချက်များ
- ၇။ ကော်မတီဝင်များရွေးချယ်ခြင်းနှင့် <mark>ကျေးရွာဖွံဖြိုးရေးအစီအစဉ်ဆောင်</mark>ရွက်မှုမှတ်တမ်း ဓာတ်ပုံများ ၈။ ကော်မတီဝင်များစာရင်း
- ၉။ ကျေးရွာအချက်အလက် (ပုံစံ–၁)
- ၁၀။ စီမံကိန်းစက်ဝန်းအချိန်ယေား (ပုံစံ-၂)
- ၁၁။ ကျေးရွာဖွံ့ဖြိုးရေးဦးစားပေးအစိအစဉ် (ပုံစံ-၃)
- ၁၂။ ကျေးရွာအုပ်စုစီမံကိန်းလုပ်ငန်းခွဲရွေးချယ်ခြင်း (ပုံစံ–၄)
- ၁၃။ အစည်းအဝေးတက်ရောက်သူများစာရင်း (ပုံစံ–၁၂)
- ၁၄။ အစည်းအဝေးမှတ်တမ်းများ
- ၁၅။ ကဏ္ဍအလိုက်ဦးစားပေးဖွံ့ဖြိုးရေးလုပ်ငန်းစဉ်များ
- ၁၆။ ကျေးရွာဖွံ့ဖြိုးရေးစီမံချက်အရည်အသွေးထိန်းချုပ်မှု (Check List for VDP)