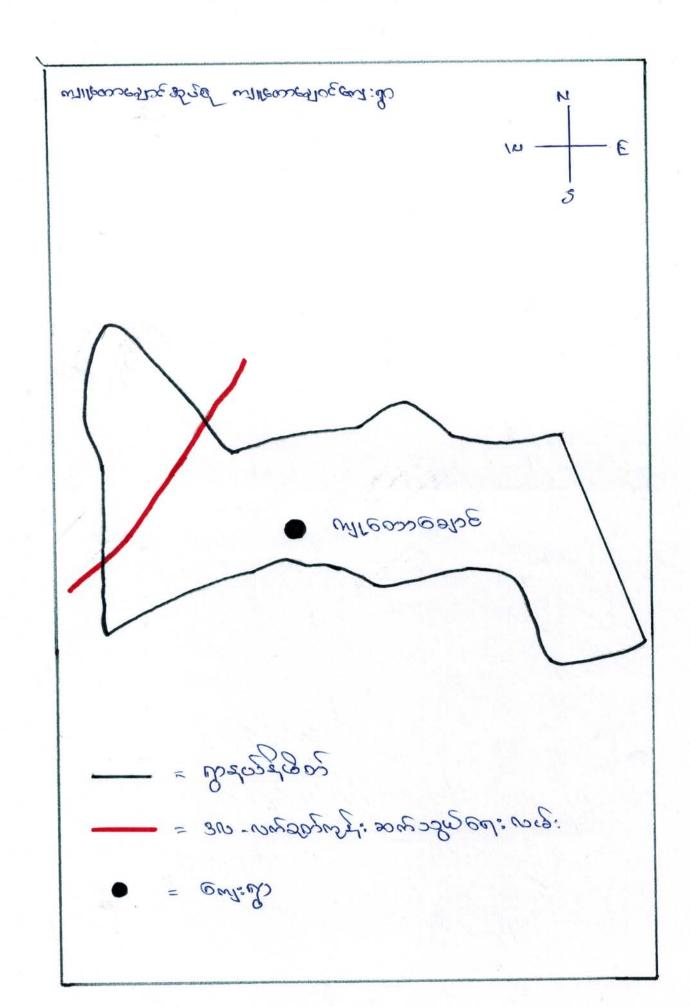

လူထုဗဟိုပြုစီမံကိန်း National Comunity Driven Development Project (NCDDP)

ကျေးရွာဖွံ့မြိုးရေးအစီအစဉ် Village Development Plan (VDP) ကျူတောဈောင်ကျေးရွာ ကျူတောဈောင်ကျေးရွာအုပ်စု ၂၀၁၆-ခုနှစ်

- စဉ် အကြောင်းအရာ
- ၁။ မြို့နယ်မြေပုံ
- ၂။ ကျေးရွာမြေပုံ (တည်နေရာ)
- ၃။ အုပ်စုတွင်ပါဝင်သော ကျေးရွာများစာရင်း
- ၄။ ကျေးရွာအခြေခံအချက်အလက်များ
- ၅။ လူထုပူးပေါင်းပါဝင်သော လူမှုဆန်းစစ်ခြင်းနှင့် အကဲဖြတ်ခြင်းလုပ်ငန်းစဉ်(PSA/PRA) အကျဉ်းချုပ်စယား
- ၆။ ကျေးရွာဖွံ့ဖြိုးရေးအစီအစဉ်အတွက် အသုံးဖြုခဲ့သော PRA tools များနှင့် တစ်ခုချင်းစီအတွက် သုံးသပ်ချက်များ
- ၇။ ကော်မတီဝင်များရွေးချယ်ခြင်းနှင့် <mark>ကျေးရွာဖွံဖြိုးရေးအစီအစဉ်ဆောင်</mark>ရွက်မှုမှတ်တမ်း ဓာတ်ပုံများ ၈။ ကော်မတီဝင်များစာရင်း
- ၉။ ကျေးရွာအချက်အလက် (ပုံစံ–၁)
- ၁၀။ စီမံကိန်းစက်ဝန်းအချိန်ယေား (ပုံစံ-၂)
- ၁၁။ ကျေးရွာဖွံ့ဖြိုးရေးဦးစားပေးအစိအစဉ် (ပုံစံ-၃)
- ၁၂။ ကျေးရွာအုပ်စုစီမံကိန်းလုပ်ငန်းခွဲရွေးချယ်ခြင်း (ပုံစံ–၄)
- ၁၃။ အစည်းအဝေးတက်ရောက်သူများစာရင်း (ပုံစံ–၁၂)
- ၁၄။ အစည်းအဝေးမှတ်တမ်းများ
- ၁၅။ ကဏ္ဍအလိုက်ဦးစားပေးဖွံ့ဖြိုးရေးလုပ်ငန်းစဉ်များ
- ၁၆။ ကျေးရွာဖွံ့ဖြိုးရေးစီမံချက်အရည်အသွေးထိန်းချုပ်မှု (Check List for VDP)