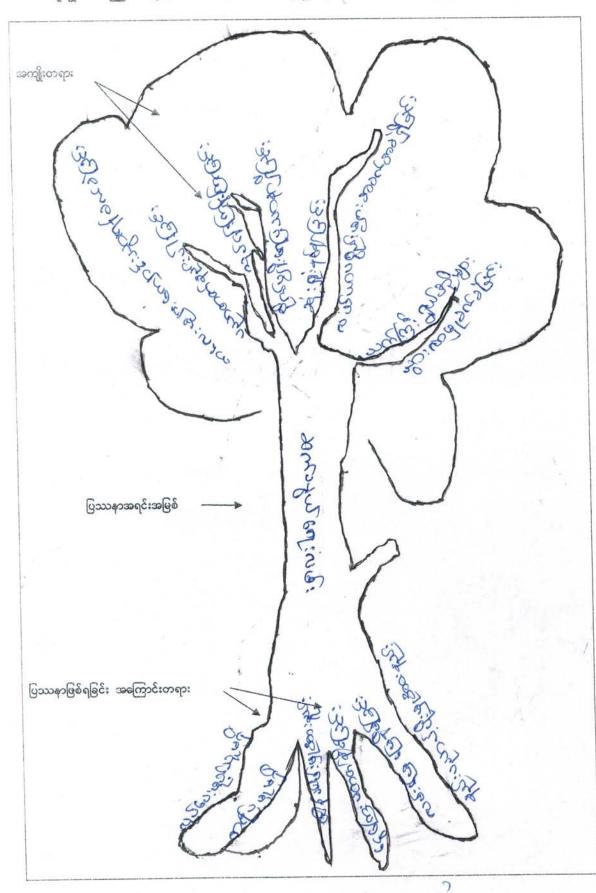

## ပြဿနာ သစ်ပင် (ကျား)

Encionnes: Se respired ins အကျိုးတရား Bug Sgugg of you show of ind why have my Stat Ban Be Co mile sries 200 ignzeul. ပြဿနာအရင်းအမြစ် ပြဿနာဖြစ်ရခြင်း အကြောင်းတရား Little Cart and a series Carles Carl 5

ကျေးရွာအမည် ....က.၂.။၂၄တာ(မု၂၂) ကေးရွာအုပ်စု အမည်....ကျမ္မတေကမု၂၂) ကို

in mary 0708628:62:22

(Jaspa sub all i juj: sub zum

- Zine: NE: + moices 2: 10 costi

۶ فالع مح المحال المح المراح المراح المراح المحال المح محال محال محال المحال المحال

Jord - . 75.6.702

WINTER BSE BSE WITTER BSURSUESURS

ပြဿနာ <mark>သစ်ပင် (</mark>မ)

ကျေးရွာအမည် .....၂။၂၄၀၀၇ နေျာ င်....ကျေးရွာအုပ်စု အမည်....ကျူနေတာ နေျာင်

isi mary - D: vE: yEb !! - wb: (6) \$: 1 x (2) \$; JT08629:62:22