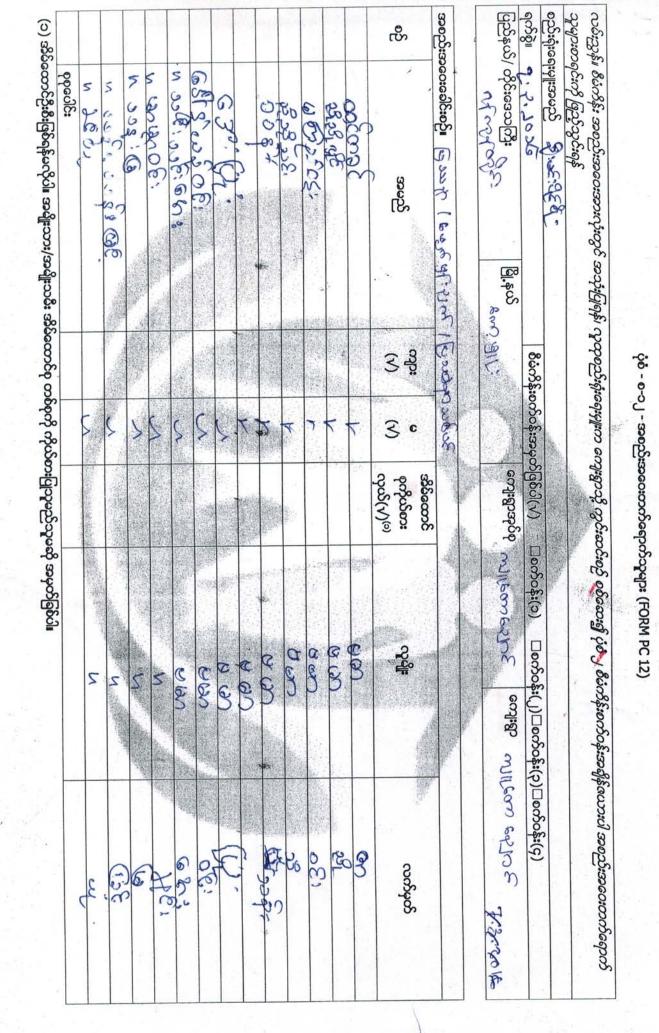

CPSA [PRA] 30m3 E ElS

willemestogowis wayed a d'in 15: 20000000 à boli of the south of the s

|    |                                               | 705 0000 500 50 |                                                                                             | asucopuest |    |     | 0                                                                                                                                                                                                                                                                                                                                                                                                                                                                                                                                                                                                                                                                                                                                                                                                                                                                                                                                                                                                                                                                                                                                                                                                                                                                                                                                                                                                                                                                                                                                                                                                                                                                                                                                                                                                                                                                                                                                                                                                                                                                                                                                                                                                                                                                                                                                                                             |  |
|----|-----------------------------------------------|-----------------|---------------------------------------------------------------------------------------------|------------|----|-----|-------------------------------------------------------------------------------------------------------------------------------------------------------------------------------------------------------------------------------------------------------------------------------------------------------------------------------------------------------------------------------------------------------------------------------------------------------------------------------------------------------------------------------------------------------------------------------------------------------------------------------------------------------------------------------------------------------------------------------------------------------------------------------------------------------------------------------------------------------------------------------------------------------------------------------------------------------------------------------------------------------------------------------------------------------------------------------------------------------------------------------------------------------------------------------------------------------------------------------------------------------------------------------------------------------------------------------------------------------------------------------------------------------------------------------------------------------------------------------------------------------------------------------------------------------------------------------------------------------------------------------------------------------------------------------------------------------------------------------------------------------------------------------------------------------------------------------------------------------------------------------------------------------------------------------------------------------------------------------------------------------------------------------------------------------------------------------------------------------------------------------------------------------------------------------------------------------------------------------------------------------------------------------------------------------------------------------------------------------------------------------|--|
| 5  | sortare; 30th                                 | 25              | 2:022 32 Sq                                                                                 | wb:        | a  | 698 | sevesid; Juris:                                                                                                                                                                                                                                                                                                                                                                                                                                                                                                                                                                                                                                                                                                                                                                                                                                                                                                                                                                                                                                                                                                                                                                                                                                                                                                                                                                                                                                                                                                                                                                                                                                                                                                                                                                                                                                                                                                                                                                                                                                                                                                                                                                                                                                                                                                                                                               |  |
| ଣ  | (300 gr 20 Bus (<br>(m. )                     | 5.3.2016        | 42392096.<br>Ownagoeros:<br>own. angoeros:                                                  | 2          | 6  | 55  | 96;<br>29: 200 201 200 200 200<br>200 200 200 200<br>200 200 200<br>200 200 200<br>200                                                                                                                                                                                                                                                                                                                                                                                                                                                                                                                                                                                                                                                                                                                                                                                                                                                                                                                                                                                                                                                                                     |  |
| æ  | کی کھند ہی ک<br>رہ ع                          | 5.3.2016        | 239202025;<br>emergerse;<br>emergerse;                                                      | 2          | ى  | 22  | 6001: 20: 60: 200 200 200<br>20: 30: 60: 20 200<br>20: 30: 60: 20 20<br>20: 30: 60: 20<br>20: 30: 60: 20<br>20: 30: 60: 20<br>20: 20<br>20: 60: 20<br>20: 70: 70<br>20: 70: 70: 70<br>20: 70: 70: 70: 70<br>20: 70: 70: 70: 70: 70: 70: 70: 70: 70: 7                                                                                                                                                                                                                                                                                                                                                                                                                                                                                                                                                                                                                                                                                                                                                                   |  |
| DC | enz: goray)<br>enz: onen : y.<br>Gz: 4: 30230 |                 | 3 20 8, 300 8; 80;<br>190 80; 1007; Juss<br>energes 6, 202, 6, 202<br>ent: 02 26; 000; 600; |            | ை  | 5   | AD: POD: CODE;<br>AD: POD: CODE<br>Markon : Do: CA:<br>25 g: So: CD: I MARA<br>Markon : Do: CA: g 35<br>Markon : Case i Do anglow<br>Markon |  |
|    |                                               |                 |                                                                                             |            | 1  |     |                                                                                                                                                                                                                                                                                                                                                                                                                                                                                                                                                                                                                                                                                                                                                                                                                                                                                                                                                                                                                                                                                                                                                                                                                                                                                                                                                                                                                                                                                                                                                                                                                                                                                                                                                                                                                                                                                                                                                                                                                                                                                                                                                                                                                                                                                                                                                                               |  |
| 0  | 1.                                            |                 |                                                                                             | 1          | 11 | 1   |                                                                                                                                                                                                                                                                                                                                                                                                                                                                                                                                                                                                                                                                                                                                                                                                                                                                                                                                                                                                                                                                                                                                                                                                                                                                                                                                                                                                                                                                                                                                                                                                                                                                                                                                                                                                                                                                                                                                                                                                                                                                                                                                                                                                                                                                                                                                                                               |  |