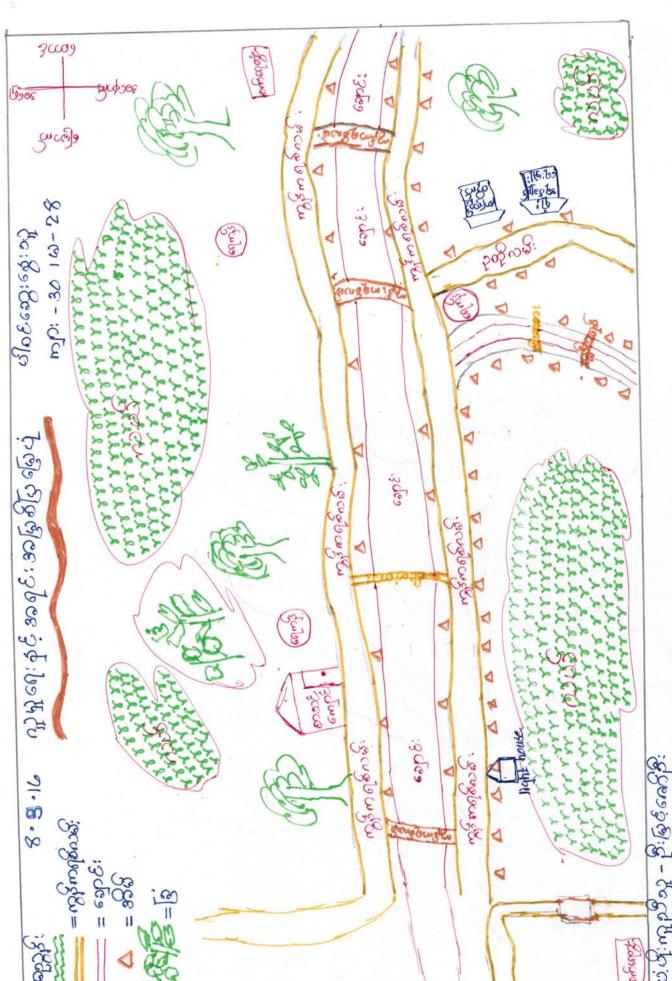

ကျဝဧ့ဆေး သေး သာ ေသာ ဦး၊ က ကသ ၌း ကိုကိုးယ<sup>က်</sup>ဥသ<sup>ာ</sup> - ဧချစေနားကို ဆယ္ပ္ကုဏ္သြင္းဟာက္ခင္လည္း စန္း (BRA/BRA) ဆယါနား ဘါကြ ဆောယ္ပဏေါင္း ဧယါးသိမ္သည္ ဟီထံ ကီးကျေငးကျပေတေသ ယာမီအာဗ်ႏစစ္အခြင္း စိုင္